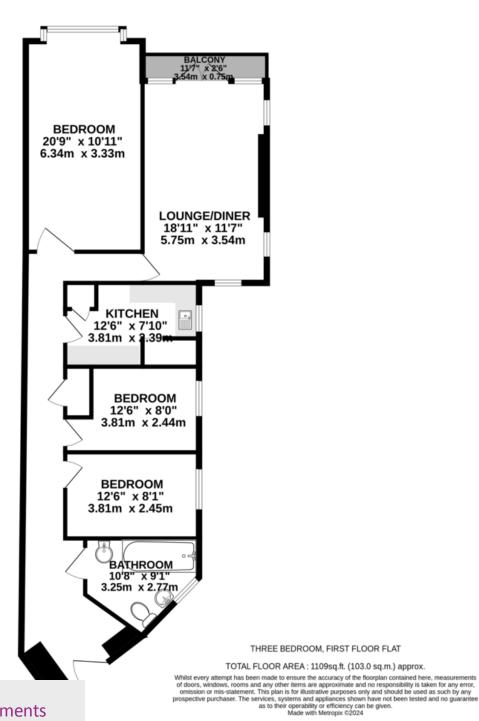

www.urbanvillagehomes.com

Denmark Hill | London | SE5 8EB

Freehold

- Three double bedrooms
- Period mansion block
- Garage
- Off street parking
- Pretty views

- Herne Hill
- Sought afters chool catchment
- Dulwich Village
- Ruskin Park
- Balcony

£600,000

Rutland Court is a sought-after period mansion block, located at the top of Denmark Hill, near Ruskin Park. A charming, bright, very spacious, three double bedrooms apartment with French doors onto a balcony giving pretty view over the communal gardens. Architectural and period features throughout the building including a fully refurbished brass passenger lift. A desirable location with easy access to Dulwich Village & Herne Hill. Off street parking, garages & communal gardens. Location is very convenient for Denmark Hill, & North Dulwich Stations, catchment for excellent local schools.