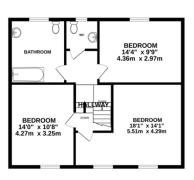

£1,200,000

An impressive double fronted Villa, full of charm and period features. Downstairs are two large reception rooms at the front of the property, giving the option for a fourth be droom. Towards the back of the house is large kitchen/dinner offering a further reception space, this leads onto a very pretty garden with good sized garage. Upstairs there are three double bedrooms, a large family bathroom and an additional WC.

 $\%epcGraph\_c\_1\_300\%$ 

TOTAL FLOOR AREA: 1819 sq.ft. (169,0 sq.m.) approx.

Whilst every attempt has been made to ensure the accuracy of the floorpian contained here, measurements of the statement of the statement of the statement of the statement. This plan is no flautised purpose only and should be used as such by eny prospective purchaser. The services, systems and applicance shown how not been tested and no guarantee show. It is not the statement of the statement