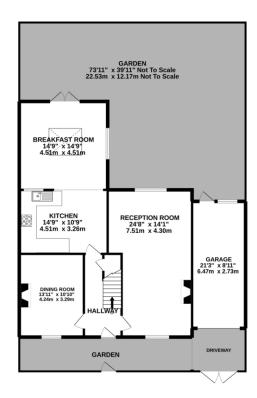

£1,200,000

An impressive double fronted Villa, full of charm and period features. Downstairs are two large reception rooms at the front of the property, giving the option for a fourth be droom. Towards the back of the house is large kitchen/dinner offering a further reception space, this leads onto a very pretty garden with good sized garage. Upstairs there are three double bedrooms, a large family bathroom and an additional WC.

 $\%epcGraph\_c\_1\_300\%$ 

TOTAL FLOOR AREA: 1819 sq.ft. (169,0 sq.m.) approx.

Whilst every attempt has been made to ensure the accuracy of the floorpian contained here, measurements of the statement of the statement of the statement of the statement. This plan is no flautised purpose only and should be used as such by eny prospective purchaser. The services, systems and applicance shown how not been tested and no guarantee show. It is not the statement of the statement