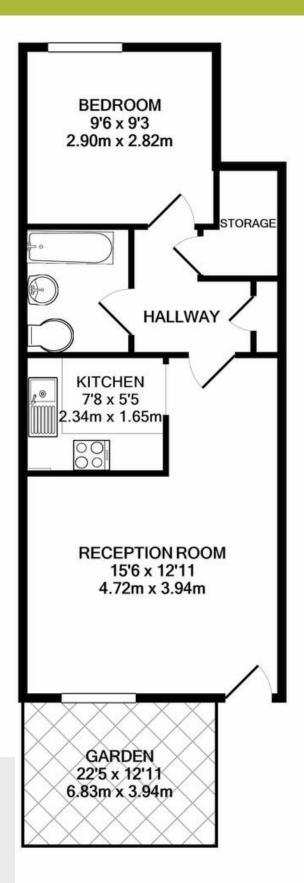

## . APPROX. FLOOR AREA 455 SQ.FT. (42.3 SQ.M.)

peen made to ensure the accuracy of the floor plan contained here, measurements and any other items are approximate and no responsibility is taken for any error, ent. This plan is for illustrative purposes only and should be used as such by any e services, systems and appliances shown have not been tested and no guarantee as to their operability or efficiency can be given