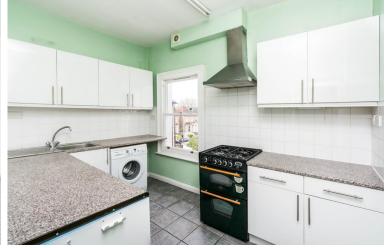

£2,100 pcm

VIDEO AVALIABLE Stunning and impressively large split level Victorian maisonette. Situated on the top two floors with lots of natural light. A large reception room with feature Victorian fireplace, ideal for three professional sharers. There are three good sized double bedrooms; one has an en-suite bathroom in addition to the main bathroom. Well presented and located within easy walking distance of East Dulwich which has frequent trains to London Bridge; average journey time 14 mins. Avaliable part furnished optional and available now.