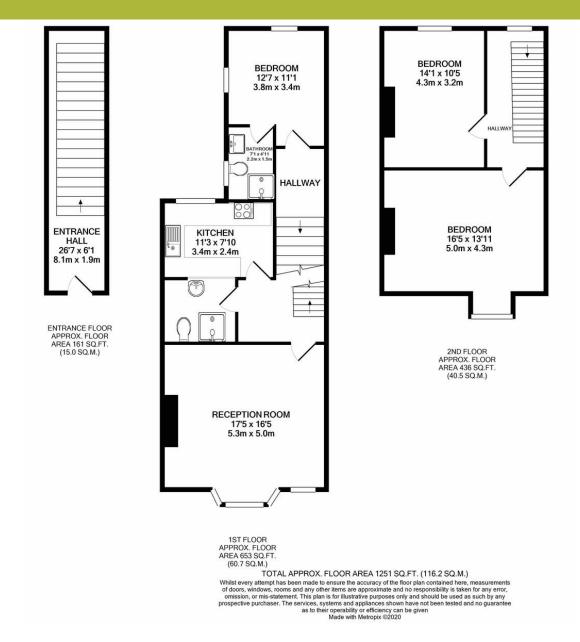

£2,100 pcm

VIDEO AVALIABLE Stunning and impressively large split level Victorian maisonette. Situated on the top two floors with lots of natural light. A large reception room with feature Victorian fireplace, ideal for three professional sharers. There are three good sized double bedrooms; one has an en-suite bathroom in addition to the main bathroom. Well presented and located within easy walking distance of East Dulwich which has frequent trains to London Bridge; average journey time 14 mins. Avaliable part furnished optional and available now.