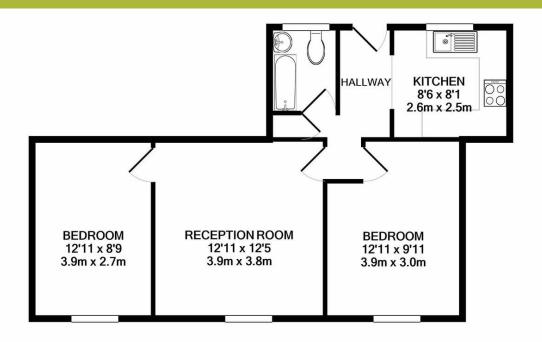

## TOTAL APPROX. FLOOR AREA 542 SQ.FT. (50.3 SQ.M.)

Whilst every attempt has been made to ensure the accuracy of the floor plan contained here, measurements of doors, windows, rooms and any other items are approximate and no responsibility is taken for any error, omission, or mis-statement. This plan is for illustrative purposes only and should be used as such by any prospective purchaser. The services, systems and appliances shown have not been tested and no guarantee as to their operability or efficiency can be given Made with Metropix ©2020