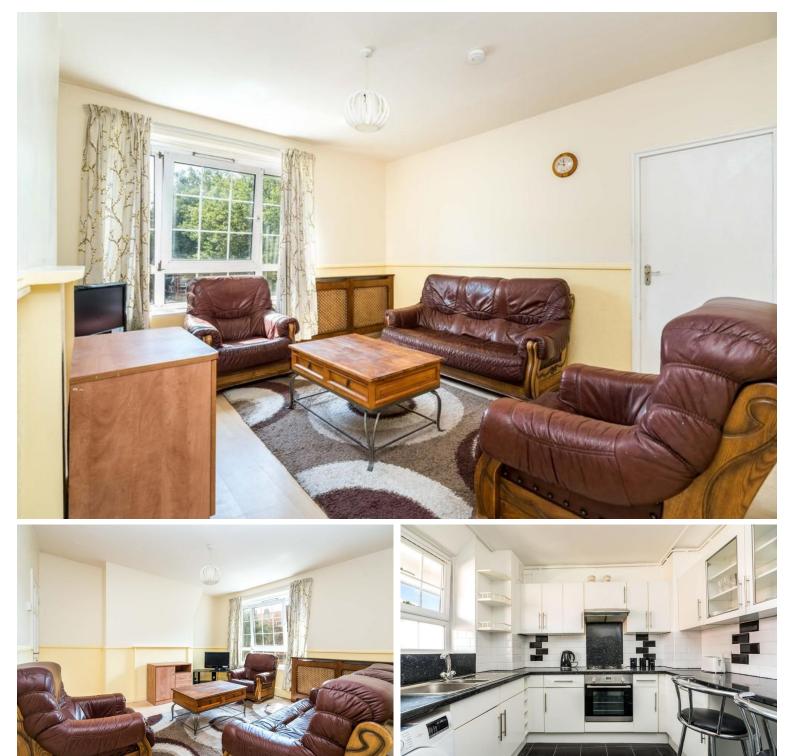

£1,400 pcm

Two bed flat on the third floor of a purpose built block. The flat is in good condition and comprises of: 2 double bedrooms, a fa bathroom, a separate kitchen and a light reception room. Peckham Rye Station is your closest 8 minutes walk. Denmark Hill Station isn't much further a 10 minute walk. Both offer main line and London Overground services. Camberwell and Peckham are both close for buses, places to eat, drink, and things to do. Offered fully furnished and available immediately