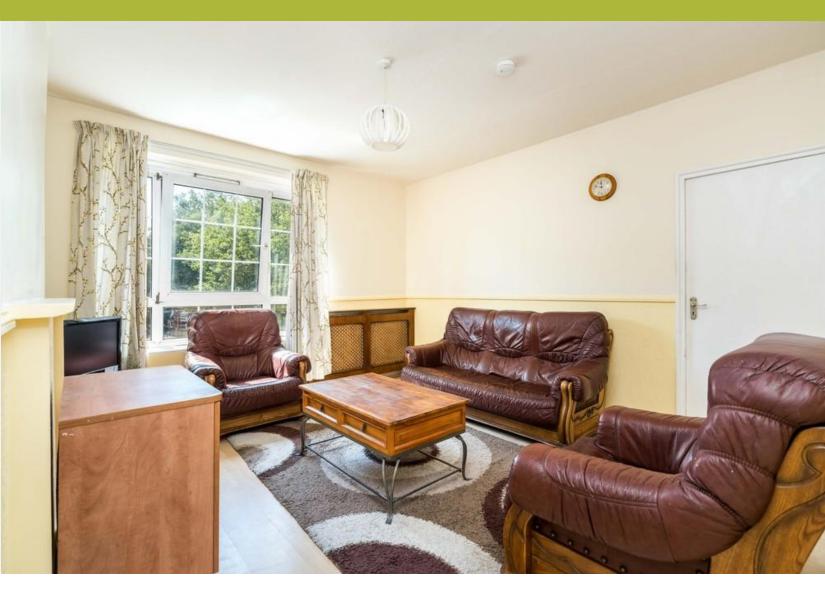

## Apartment

£1,400 pcm

Two bed flat on the third floor of a purpose built block. The flat is in good condition and comprises of: 2 double bedrooms, a fa bathroom, a separate kitchen and a light reception room. Peckham Rye Station is your closest 8 minutes walk. Denmark Hill Station isn't much further a 10 minute walk. Both offer main line and London Overground services. Camberwell and Peckham are both close for buses, places to eat, drink, and things to do. Offered fully furnished and available immediately