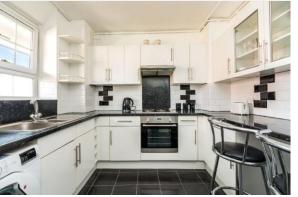

## Apartment

£1,400 pcm

Two bed flat on the third floor of a purpose built block. The flat is in good condition and comprises of: 2 double bedrooms, a fa bathroom, a separate kitchen and a light reception room. Peckham Rye Station is your closest 8 minutes walk. Denmark Hill Station isn't much further a 10 minute walk. Both offer main line and London Overground services. Camberwell and Peckham are both close for buses, places to eat, drink, and things to do. Offered fully furnished and available immediately