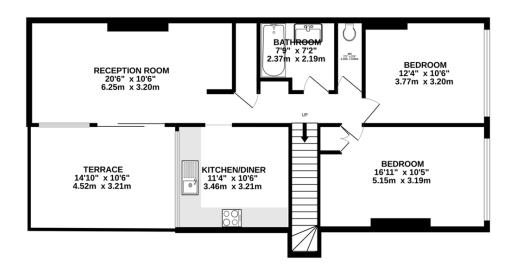

## TWO BEDROOM FLAT

TOTAL FLOOR AREA: 788 sq.ft. (73.0 sq.m.) approx.

very attempt has been made to ensure the accuracy of the floopitar contained tear, resourcements,

very attempt has been made to ensure the accuracy of the floopitar contained tear in the same of the same of