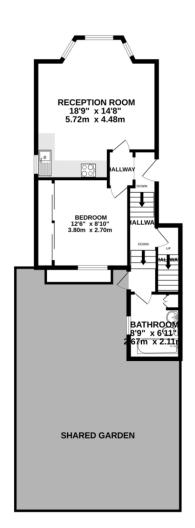

A superb split level Victorian conversion garden flat with one double bedroom and large additional bedroom/study room, in the sought after Bellenden Road area, Peckham.

High ceilings and oak floors make a beautiful kitchen and living room with plenty of period features and bay window. The master bedroom has good storage and garden views. Stairs lead up to an additional study room, ideal for working from home.

ED GROUND FLOOR

Whilst every attempt has been made to ensure the accuracy of the floorplan contained here, measurements of doors, windows, rooms and any other items are approximate and no responsibility is taken for any error, omission or mis-statement. This plan is for illustrative purposes only and should be used as such by any prospective purchaser. The services, systems and appliances shown have not been tested and no guarantee sets to their overablity or deficiency can be obtained.