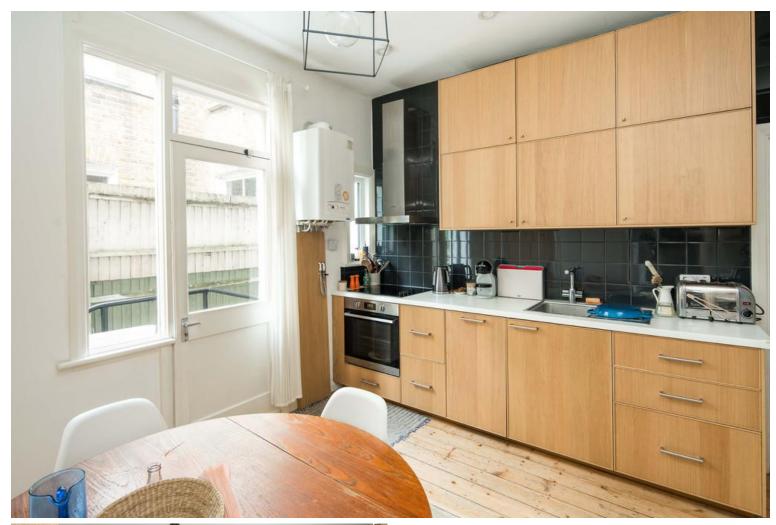

A lovely two-bedroom ground floor maisonette with gardens to the front and back. This, share of freehold purpose -built Edwardian maisonette has direct access to a shared garden, with an option for this to be divided and made private. Located in the sought after area between Herne Hill, Brixton, and Camberwell. The reception room occupies the front of the property, with high ceilings and log-burner. There is a generous master bedroom next to the living area. The second bedroom is suitable for a home office, guest of child's bedroom. Bathroom and utility room lead off the kitchen. The eatin kitchen has direct access to the pretty rear garden.