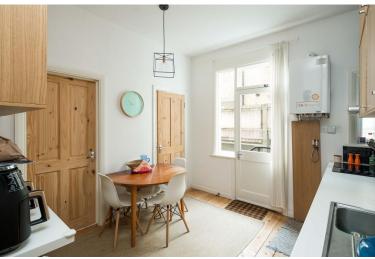

A lovely two-bedroom ground floor maisonette with gardens to the front and back. This, share of freehold purpose -built Edwardian maisonette has direct access to a shared garden, with an option for this to be divided and made private. Located in the sought after area between Herne Hill, Brixton, and Camberwell. The reception room occupies the front of the property, with high ceilings and log-burner. There is a generous master bedroom next to the living area. The second bedroom is suitable for a home office, guest of child's bedroom. Bathroom and utility room lead off the kitchen. The eatin kitchen has direct access to the pretty rear garden.