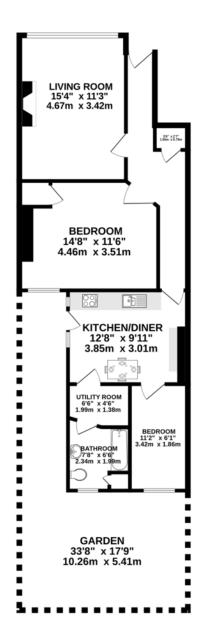

## TWO BEDROOM, GROUND FLOOR MAISONETTE

TOTAL FLOOR AREA: 1017 sq.ft. (94.5 sq.m.) approx.

Whilst every attempt has been made to ensure the accuracy of the floorplan contained here, measurements of doors, windows, rooms and any other items are approximate and no responsibility is taken for any error, omission or mei-statement. This plan is for illustrative purposes only and should be used as such by any prospective purchaser. The services, systems and appliances shown have not been tested and no guarantee as to their operability or efficiency can be given.