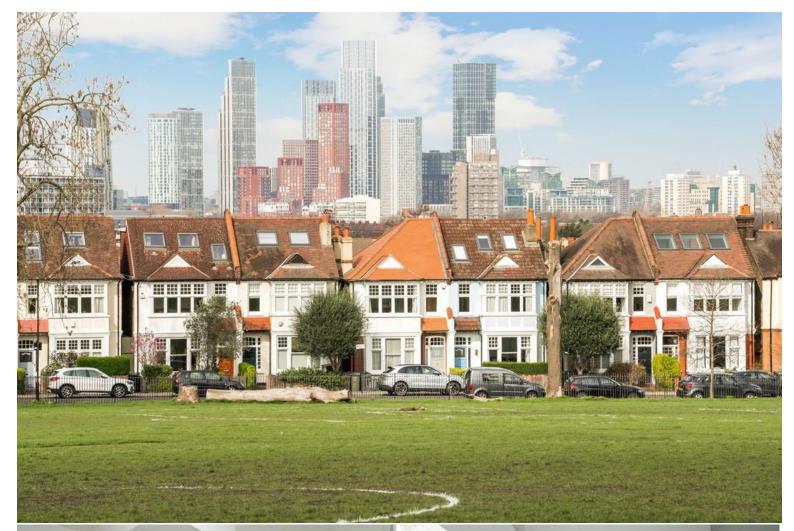

www.urbanvillagehomes.com

Finsen Road | London | SE5

Freehold

- Three double bedrooms
- Open plan kitchen
- High specification
- Private garden

- Potential to extend into loft /
- Overlooking Ruskin Park
- Denmark Hill
- Herne Hill
- Brixton
  - Loughborough Junction

£1,450,000

An impeccable three-bedroom house on the desirable Finsen Road overlooking Ruskin park; one of the most photographed roads in London (Telegraph press). This tastefully extended property has a spacious open-plan kitchen diner which is the heart of the home and perfect for modern living. Three double bedrooms with potential to extend into the loft, high quality materials have been used throughout including a very modern family bathroom. Walking distance to Herne Hill, Camberwell and Loughborough junction residents benefit from the vibrant local community, proximity to excellent transport links, and easy access to local parks.