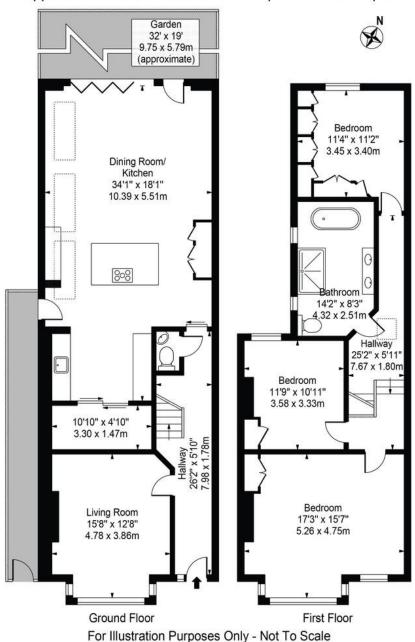

Finsen Road
Approx. Gross Internal Area 1715 Sq Ft - 159.33 Sq M

This floor plan should be used as a general outline for guidance only and does not constitute in whole or in part an offer or contract.

Any intending purchaser or lessee should satisfy themselves by inspection, searches, enquiries and full survey as to the correctness of each statement.

Any areas, measurements or distances quoted are approximate and should not be used to value a property or be the basis of any sale or let.