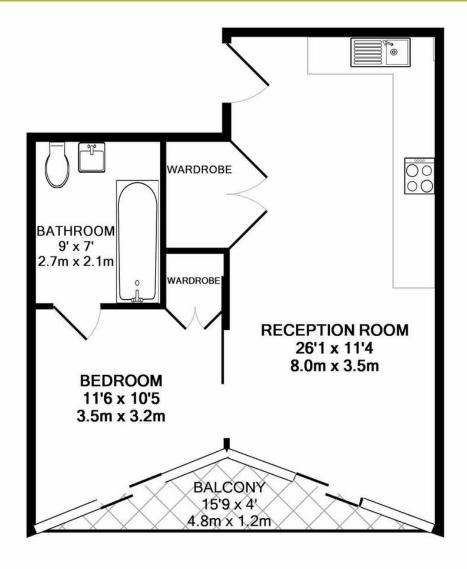

## TOTAL APPROX. FLOOR AREA 473 SQ.FT. (43.9 SQ.M.)

Whilst every attempt has been made to ensure the accuracy of the floor plan contained here, measurements of doors, windows, rooms and any other items are approximate and no responsibility is taken for any error, omission, or mis-statement. This plan is for illustrative purposes only and should be used as such by any prospective purchaser. The services, systems and appliances shown have not been tested and no guarantee as to their operability or efficiency can be given

Made with Metropix ©2018