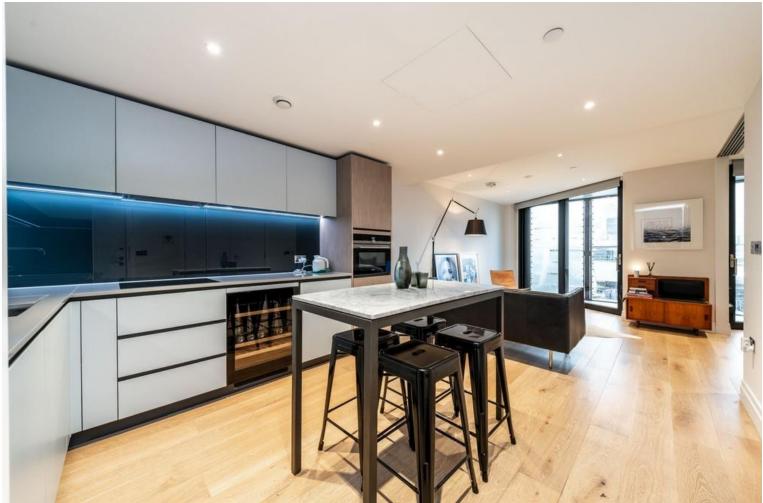

Stunning riverside apartment on the 1st floor of Riverlight Quay 5 in an enviable location. The flat boasts a modem open plan living and dining space with large floor to ceiling windows and balcony. The bedroom also has balcony access and a stylish en-suite bathroom.

On site facilities include Concierge, Office work spaces, Indoor pool, Spa, Gymnasium, Golf driving range and Private cinema. Vauxhall, Pimlico and Battersea train and tube stations are all within easy walking distance as are local shops, cafes and restaurants.