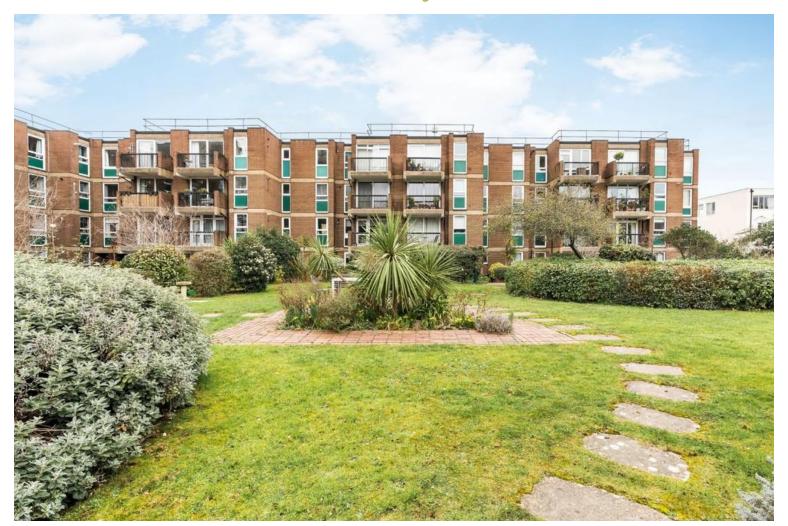

£500,000

Vanburgh Court is an Austere 1970s building in Southwark within walking distance to Waterloo and the Southbank. This apartment has two double bedrooms, a good sized lounge with sliding doors leading to a balcony. There is a good amount of natural light throughout and the apartment is in good decorative order. Transport is excellent from this part of Central London and Covent Garden, Westminster and Borough Market are all within easy reach. Currently rented out on an assured shorthold tenancy, the property will be sold chain free.