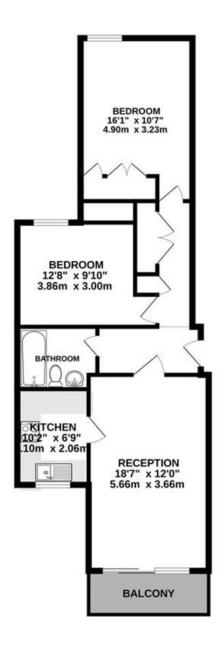

## TOTAL FLOOR AREA: 762 sq.ft. (70.8 sq.m.) approx.

Whilst every attempt has been made to ensure the accuracy of the floorpian contained here, measurements of doors, windows, rooms and any other items are approximate and no responsibility is taken for any error, comission or mit-statement. This plan is for tilstartable purposes only and should be used as such the sary prospective purchaser. The services, systems and appliances shown have not been tested and no guarantee as to their operability or efficiency can be given.