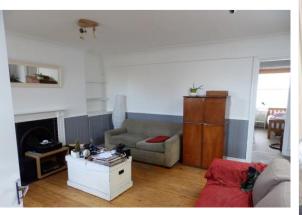

## **Urban WW**illage

- Top floor apartment
- Victorian conversion
- Two double be drooms
- Kitchen with dining table
- Large skylight for natural light
- Victorian fire place

## Apartment

A delightful bright and airy top floor Victorian apartment, in central Camberwell. Two double bedrooms, living room, separate kitchen, with space for a small dining table. Large skylight lets lots of natural light in. A pleasant spacious flat, ideal for a couple or professional sharers. Walking distance to Elephant and Castle, Kennington and Denmark Hill. Very close to Kings College hospital. Tenanted until March 2020 months - buy to let opportunity.