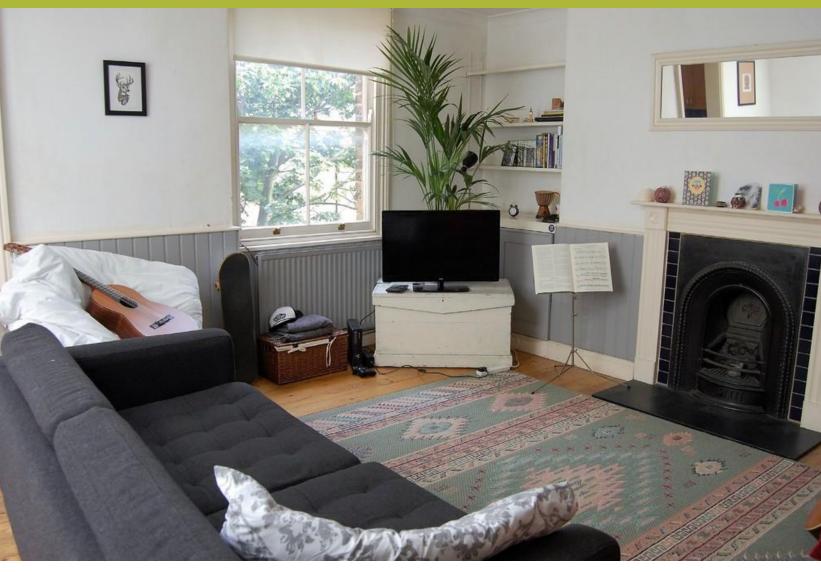

## **Urban WW**illage

- Top floor apartment
- Victorian conversion
- Two double be drooms
- Kitchen with dining table
- Large skylight for natural light
- Victorian fire place

## Apartment

A delightful bright and airy top floor Victorian apartment, in central Camberwell. Two double bedrooms, living room, separate kitchen, with space for a small dining table. Large skylight lets lots of natural light in. A pleasant spacious flat, ideal for a couple or professional sharers. Walking distance to Elephant and Castle, Kennington and Denmark Hill. Very close to Kings College hospital. Tenanted until March 2020 months - buy to let opportunity.