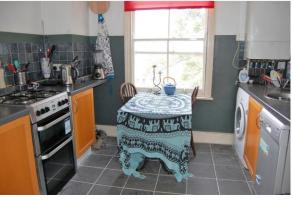

## **Urban WW**illage

- Top floor apartment
- Victorian conversion
- Two double be drooms
- Kitchen with dining table
- Large skylight for natural light
- Victorian fire place

## Apartment

A delightful bright and airy top floor Victorian apartment, in central Camberwell. Two double bedrooms, living room, separate kitchen, with space for a small dining table. Large skylight lets lots of natural light in. A pleasant spacious flat, ideal for a couple or professional sharers. Walking distance to Elephant and Castle, Kennington and Denmark Hill. Very close to Kings College hospital. Tenanted until March 2020 months - buy to let opportunity.