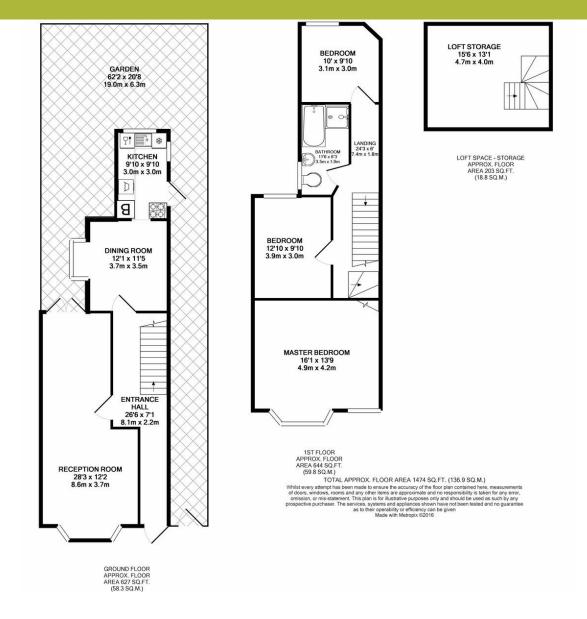

£2,000 pcm

A large semi-detached Victorian house, full of character and charm. The house has three double bedrooms, a very large through lounge, separate dining room and kitchen. The bathroom is large and modern and features a shower cubicle in addition to a bath. This beautiful Victorian property is located within walking distance to Sydenham and Penge East stations, ensuring easy access into London terminals. Sydenham Road is full of cafes, shops and restaurants. A fantastic house for a family or professional sharers.