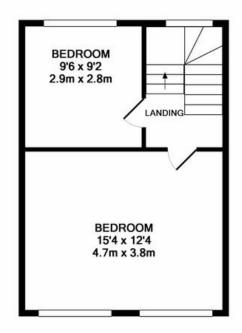

## **Contact Details**

121 Denmark Hill

London

SE5 8EN

www.urbanvillagehomes.co.uk lettings@urbanvillagehomes.com 020 3519 9121 2ND FLOOR APPROX. FLOOR AREA 336 SQ.FT. (31.2 SQ.M.)

TOTAL APPROX. FLOOR AREA 1110 SQ.FT. (103.1 SQ.M.)

nilst every attempt has been made to ensure the accuracy of the floor plan contained here, measurements doors, windows, rooms and any other items are approximate and no responsibility is taken for any error, mission, or mis-statement. This plan is for illustrative purposes only and should be used as such by any spective purchaser. The services, systems and appliances shown have not been tested and no guarantee as to their operability or efficiency can be given Made with Metropix ©2018