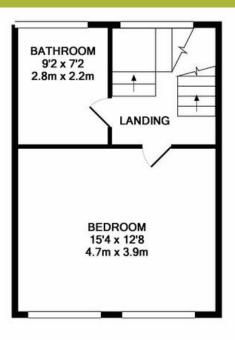

1ST FLOOR APPROX. FLOOR AREA 336 SQ.FT. (31.2 SQ.M.)

nilst every attempt has been made to ensure the accuracy of the floor plan contained here, measurements doors, windows, rooms and any other items are approximate and no responsibility is taken for any error, mission, or mis-statement. This plan is for illustrative purposes only and should be used as such by any spective purchaser. The services, systems and appliances shown have not been tested and no guarantee as to their operability or efficiency can be given Made with Metropix ©2018