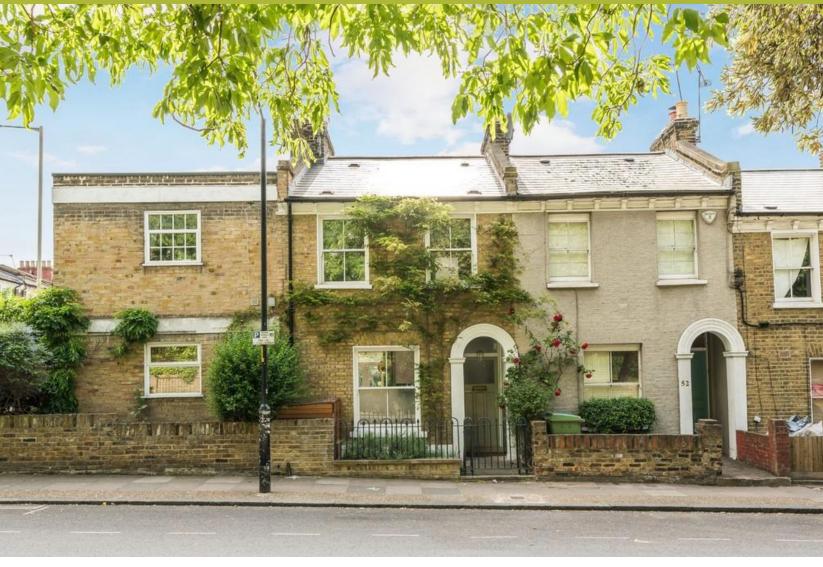

## **Urban WWillage**

- Victorian Terrace
- Exceptional interiors
- Through lounge
- Period features
- Lovely rear garden
- Three be drooms

## Mid Terraced House

A beautiful, Wisteria loving, Victorian terraced house, located on a pretty residential street opposite Lucas gardens green space. Very

well presented throughout. There are three double bedrooms and a bathroom upstairs. Downstairs a spacious open plan, living and dining room; ideal for entertaining, complete with a cosy wood burner. Well presented modern kitchen, with high end appliances and a filter tap. Excellent storage including the loft. Combi boiler with thermostatic control and a smart energy meter. Excellent transport links (Denmark hill and Peckham Rye 10 mins walk either side), access to city Thameslink. Also buses directly from Peckham Rd.