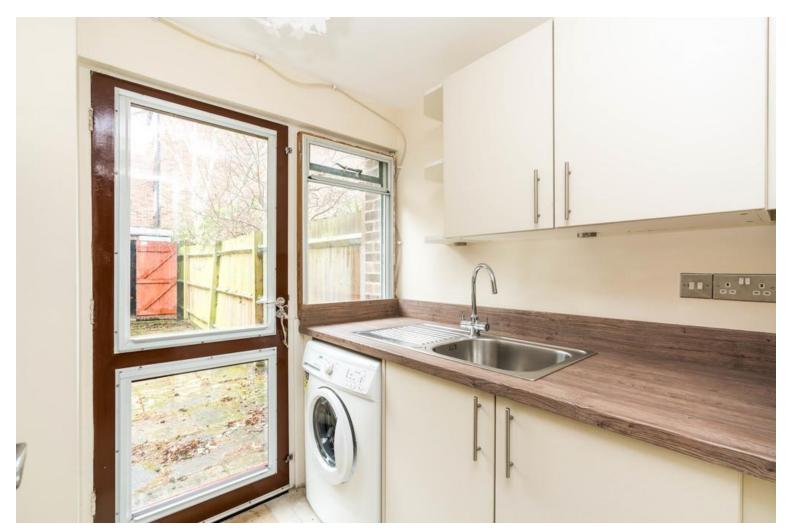

£2,600 pcm

A spacious three and a half bedroom townhouse build over three floors, with large windows and plenty of light. There are three double bedrooms, a study, two bathrooms, and a rear garden. On the ground floor there is also a large integrated garage, a utility room, the first of the three double bedrooms, and a shower room with WC. on the first floor there is the large open plan kitchen and living space with modern appliances. At the top of the house there are the remaining two double bedrooms, the study and the family bathroom. The property comes unfurnished and is available now. Walking distance to Denmark Hill station, Kings college hospital, Ruskin Park and the popular Heme Hill with Brockwell Park and Lido. A lovely property in an excellent location. Off street parking.