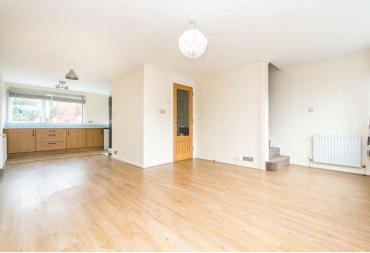

£2,600 pcm

A spacious three and a half bedroom townhouse build over three floors, with large windows and plenty of light. There are three double bedrooms, a study, two bathrooms, and a rear garden. On the ground floor there is also a large integrated garage, a utility room, the first of the three double bedrooms, and a shower room with WC. on the first floor there is the large open plan kitchen and living space with modern appliances. At the top of the house there are the remaining two double bedrooms, the study and the family bathroom. The property comes unfurnished and is available now. Walking distance to Denmark Hill station, Kings college hospital, Ruskin Park and the popular Heme Hill with Brockwell Park and Lido. A lovely property in an excellent location. Off street parking.