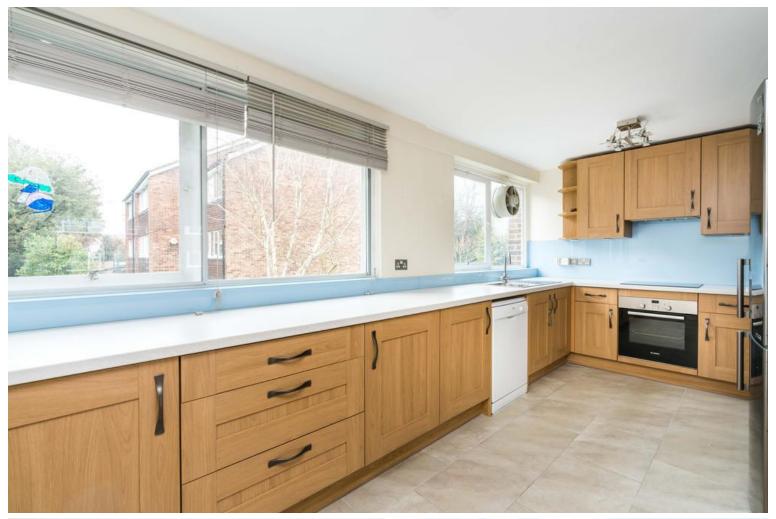

£2,600 pcm

A spacious three and a half bedroom townhouse build over three floors, with large windows and plenty of light. There are three double bedrooms, a study, two bathrooms, and a rear garden. On the ground floor there is also a large integrated garage, a utility room, the first of the three double bedrooms, and a shower room with WC. on the first floor there is the large open plan kitchen and living space with modern appliances. At the top of the house there are the remaining two double bedrooms, the study and the family bathroom. The property comes unfurnished and is available now. Walking distance to Denmark Hill station, Kings college hospital, Ruskin Park and the popular Heme Hill with Brockwell Park and Lido. A lovely property in an excellent location. Off street parking.