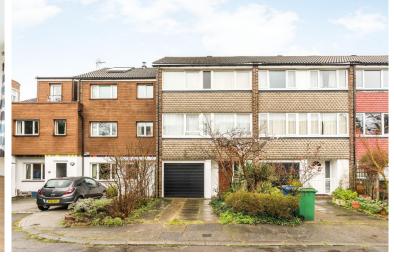

## Beaulieu Close | London | SE5

- 3 Double Bedrooms and a Study
- Private Garden
- Off Street Parking
- Open Kitchen and living
- Two Modern Bathrooms

- Town House
- Denmark Hill Station
- Ruskin Park
- East Dulwich Station
- Ca mbe rwell

£2,600 pcm

A spacious three and a half bedroom townhouse build over three floors, with large windows and plenty of light. There are three double bedrooms, a study, two bathrooms, and a rear garden. On the ground floor there is also a large integrated garage, a utility room, the first of the three double bedrooms, and a shower room with WC. on the first floor there is the large open plan kitchen and living space with modern appliances. At the top of the house there are the remaining two double bedrooms, the study and the family bathroom. The property comes unfurnished and is available now. Walking distance to Denmark Hill station, Kings college hospital, Ruskin Park and the popular Heme Hill with Brockwell Park and Lido. A lovely property in an excellent location. Off street parking.