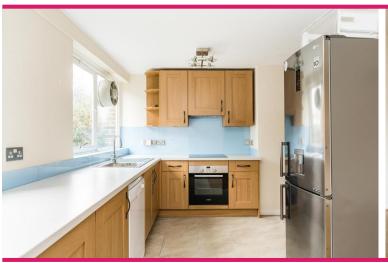

£2,600 pcm

A spacious three and a half bedroom townhouse build over three floors, with large windows and plenty of light. There are three double bedrooms, a study, two bathrooms, and a rear garden. On the ground floor there is also a large integrated garage, a utility room, the first of the three double bedrooms, and a shower room with WC. on the first floor there is the large open plan kitchen and living space with modern appliances. At the top of the house there are the remaining two double bedrooms, the study and the family bathroom. The property comes unfurnished and is available now. Walking distance to Denmark Hill station, Kings college hospital, Ruskin Park and the popular Heme Hill with Brockwell Park and Lido. A lovely property in an excellent location. Off street parking.