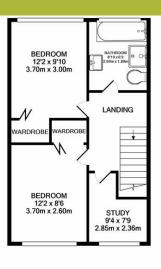

£2,600 pcm

A spacious three and a half bedroom townhouse build over three floors, with large windows and plenty of light. There are three double bedrooms, a study, two bathrooms, and a rear garden. On the ground floor there is also a large integrated garage, a utility room, the first of the three double bedrooms, and a shower room with WC. on the first floor there is the large open plan kitchen and living space with modern appliances. At the top of the house there are the remaining two double bedrooms, the study and the family bathroom. The property comes unfurnished and is available now. Walking distance to Denmark Hill station, Kings college hospital, Ruskin Park and the popular Heme Hill with Brockwell Park and Lido. A lovely property in an excellent location. Off street parking.

## TOTAL APPROX. FLOOR AREA 1395 SQ.FT. (129.6 SQ.M.)

Whilst every attempt has been made to ensure the accuracy of the floor plan contained here, measurements of doors, windows, rooms and any other items are approximate and no responsibility is taken for any error, omission, or mis-attement. This plan is for illustrative purposes only and should be used as such by any prospective purchaser. The services, systems and appliances shown have not been tested and no guarantee as to their operability or efficiency can be given Made with Metropix ©2022.