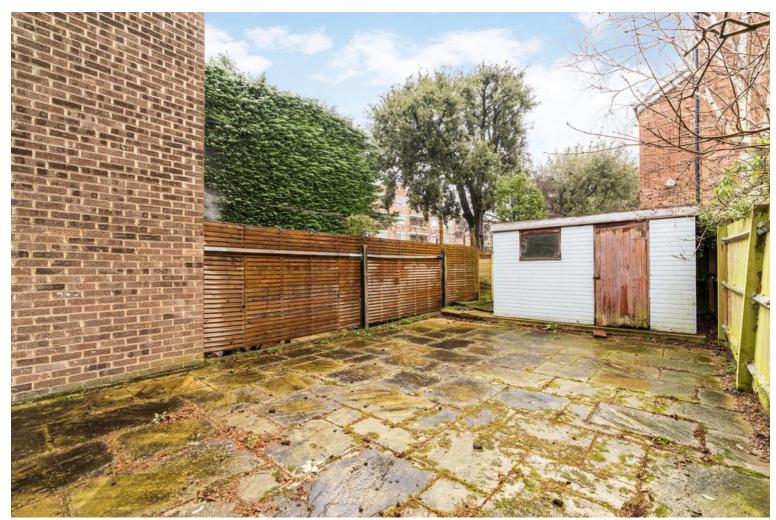

£2,600 pcm

A spacious three and a half bedroom townhouse build over three floors, with large windows and plenty of light. There are three double bedrooms, a study, two bathrooms, and a rear garden. On the ground floor there is also a large integrated garage, a utility room, the first of the three double bedrooms, and a shower room with WC. on the first floor there is the large open plan kitchen and living space with modern appliances. At the top of the house there are the remaining two double bedrooms, the study and the family bathroom. The property comes unfurnished and is available now. Walking distance to Denmark Hill station, Kings college hospital, Ruskin Park and the popular Heme Hill with Brockwell Park and Lido. A lovely property in an excellent location. Off street parking.