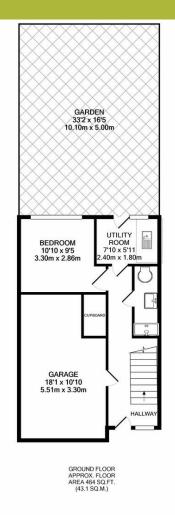

£2,600 pcm

A spacious three and a half bedroom townhouse build over three floors, with large windows and plenty of light. There are three double bedrooms, a study, two bathrooms, and a rear garden. On the ground floor there is also a large integrated garage, a utility room, the first of the three double bedrooms, and a shower room with WC. on the first floor there is the large open plan kitchen and living space with modern appliances. At the top of the house there are the remaining two double bedrooms, the study and the family bathroom. The property comes unfurnished and is available now. Walking distance to Denmark Hill station, Kings college hospital, Ruskin Park and the popular Heme Hill with Brockwell Park and Lido. A lovely property in an excellent location. Off street parking.

## TOTAL APPROX. FLOOR AREA 1395 SQ.FT. (129.6 SQ.M.)

Whilst every attempt has been made to ensure the accuracy of the floor plan contained here, measurements of doors, windows, rooms and any other items are approximate and no responsibility is taken for any error, omission, or mis-attement. This plan is for illustrative purposes only and should be used as such by any prospective purchaser. The services, systems and appliances shown have not been tested and no guarantee as to their operability or efficiency can be given Made with Metropix ©2022.