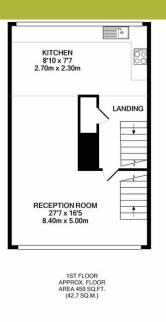

£2,600 pcm

A spacious three and a half bedroom townhouse build over three floors, with large windows and plenty of light. There are three double bedrooms, a study, two bathrooms, and a rear garden. On the ground floor there is also a large integrated garage, a utility room, the first of the three double bedrooms, and a shower room with WC. on the first floor there is the large open plan kitchen and living space with modern appliances. At the top of the house there are the remaining two double bedrooms, the study and the family bathroom. The property comes unfurnished and is available now. Walking distance to Denmark Hill station, Kings college hospital, Ruskin Park and the popular Heme Hill with Brockwell Park and Lido. A lovely property in an excellent location. Off street parking.

## TOTAL APPROX. FLOOR AREA 1395 SQ.FT. (129.6 SQ.M.)

Whilst every attempt has been made to ensure the accuracy of the floor plan contained here, measurements of doors, windows, rooms and any other items are approximate and no responsibility is taken for any error, omission, or mis-attement. This plan is for illustrative purposes only and should be used as such by any prospective purchaser. The services, systems and appliances shown have not been tested and no guarantee as to their operability or efficiency can be given Made with Metropix ©2022.