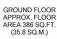

## TOTAL APPROX. FLOOR AREA 1130 SQ.FT. (104.9 SQ.M.)

TOTAL APPROX. FLOOR AREA 1130 SQ.FT. (104.9 SQ.M.M.)

Whilst every attempt has been made to ensure the accuracy of the floor plan contained here, measurements of doors, windows, rooms and any other items are approximate and no responsibility is taken for any error, omission, or mis-statement. This plan is for illustrative purposes only and should be used as such by any prospective purchaser. The services, systems and appliances shown have not been tested and no guarantee as to their operability or efficiency can be given Made with Metropic ©2022.