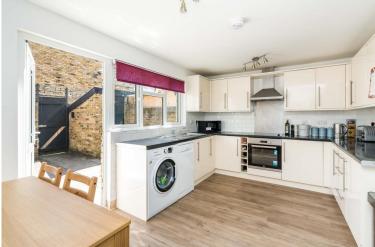

www.urbanvillagehomes.com

38 St. Lawrence Way | London | SW9 6NP

%tenure%

£3,800 pcm

- House
- Three stories
- Four double bedrooms
- Three shower rooms
- Good sized kitchen

- Loft room (storage/office)
- Well presented
- Brixton Tube, Village POP
- Stockwell Tube
- Fumished 9th August

Four similar-sized good double bedrooms, three shower rooms, loft office /storage. Over three stories with a pretty walled rear garden. In very good condition throughout. Good sized kitchen, located off Brixton Road, 1/2 mile to Brixton and Stockwell tubes. Brixton Village and POP. Terrific location. Furnished available 9th August. HMO compliant