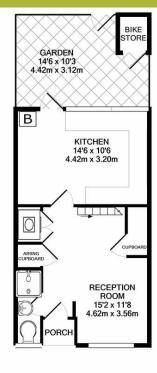

## TOTAL APPROX. FLOOR AREA 1130 SQ.FT. (104.9 SQ.M.)

TOTAL APPROX. FLOOR AREA 1130 SQ.FT. (104.9 SQ.M.M.)

Whilst every attempt has been made to ensure the accuracy of the floor plan contained here, measurements of doors, windows, rooms and any other items are approximate and no responsibility is taken for any error, omission, or mis-statement. This plan is for illustrative purposes only and should be used as such by any prospective purchaser. The services, systems and appliances shown have not been tested and no guarantee as to their operability or efficiency can be given Made with Metropic ©2022.