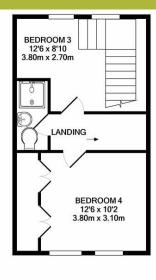

## TOTAL APPROX. FLOOR AREA 1130 SQ.FT. (104.9 SQ.M.)

TOTAL APPROX. FLOOR AREA 1130 SQ.FT. (104.9 SQ.M.M.)

Whilst every attempt has been made to ensure the accuracy of the floor plan contained here, measurements of doors, windows, rooms and any other items are approximate and no responsibility is taken for any error, omission, or mis-statement. This plan is for illustrative purposes only and should be used as such by any prospective purchaser. The services, systems and appliances shown have not been tested and no guarantee as to their operability or efficiency can be given Made with Metropic ©2022.