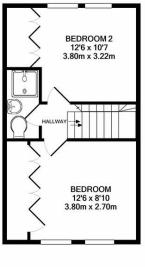

## TOTAL APPROX. FLOOR AREA 1130 SQ.FT. (104.9 SQ.M.)

TOTAL APPROX. FLOOR AREA 1130 SQ.FT. (104.9 SQ.M.M.)

Whilst every attempt has been made to ensure the accuracy of the floor plan contained here, measurements of doors, windows, rooms and any other items are approximate and no responsibility is taken for any error, omission, or mis-statement. This plan is for illustrative purposes only and should be used as such by any prospective purchaser. The services, systems and appliances shown have not been tested and no guarantee as to their operability or efficiency can be given Made with Metropic ©2022.