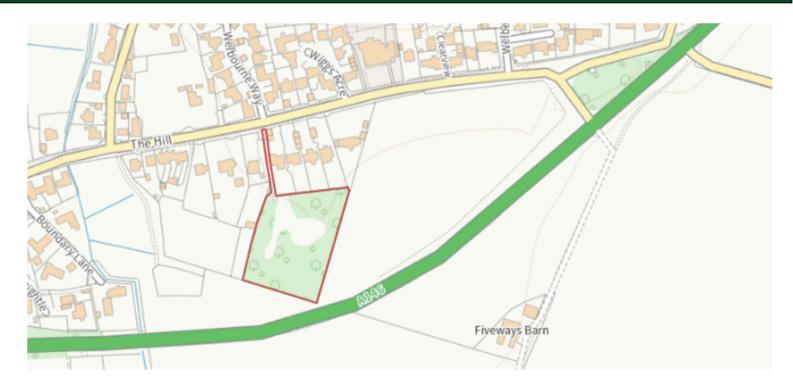

#### **DESCRIPTION**

The land for sale extends to 0.75ha (1.85ac) of grass/scrubland situated to the south of The Street in the village of Barnby. The property is accessed via a grass track which leads directly onto The Street.

The land comprises open areas of grass with shrub and semi-mature wooded areas in part. The land is accessed via a steel gate which secures the property from the highway. There is a post and wire fence along the western and southern boundaries.

# **LOCATION**

The land is situated in the village on Barnby approximately 3 miles from the town of Beccles. The land is found on the south side of The Street.

### **DIRECTIONS**

From the town of Beccles, heads east along the A146 towards Lowestoft. Continue for approximately 3.5miles towards North Cove and Barnby. Go straight over one roundabout. After approximately 0.4 miles turn left into The Hill in North Cove. Continue onto The Street and the land will be found on the right.