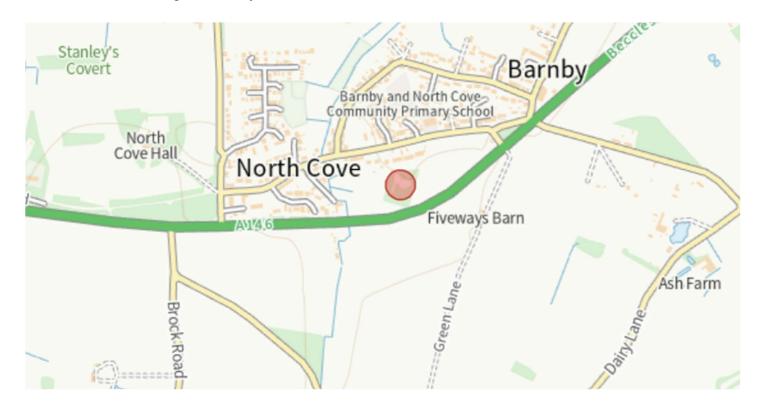

# **LOCATION**

The land is situated in the village on Barnby approximately 3 miles from the town of Beccles. The land is found on the south side of The Street.

### **DIRECTIONS**

From the town of Beccles, heads east along the A146 towards Lowestoft. Continue for approximately 3.5miles towards North Cove and Barnby. Go straight over one roundabout. After approximately 0.4 miles turn left into The Hill in North Cove. Continue onto The Street and the land will be found on the right.