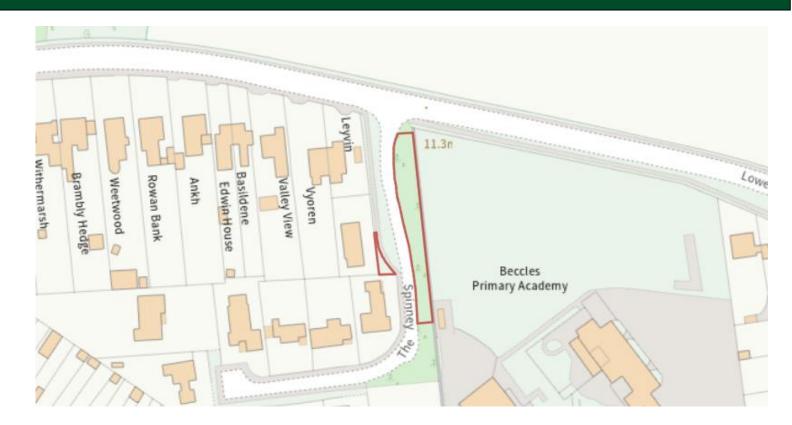

#### DESCRIPTION

This sale offers the opportunity to acquire two parcels of grass verge available for sale via online auction. The land is presented on the east and west side of The Spinney, an adopted highway, which leads south from Lowestoft Road in Beccles. The property extends to 0.02ha (0.05ac) and is predominantly grass with a number of mature trees situated within the eastern strip.

#### LOCATION

The land is situated on The Spinney which is located between the town of Beccles and the village of Worlingham to the south of Lowestoft Road.

#### DIRECTIONS

From the centre of Beccles head southeast along Blyburgate for approximately 0.32 miles before taking the left fork onto Ingate Street. Continue forward for approximately 0.2 miles onto Lowestoft Road. After 0.2 miles The Spinney is on the right with the property located on the west and east side of the highway.