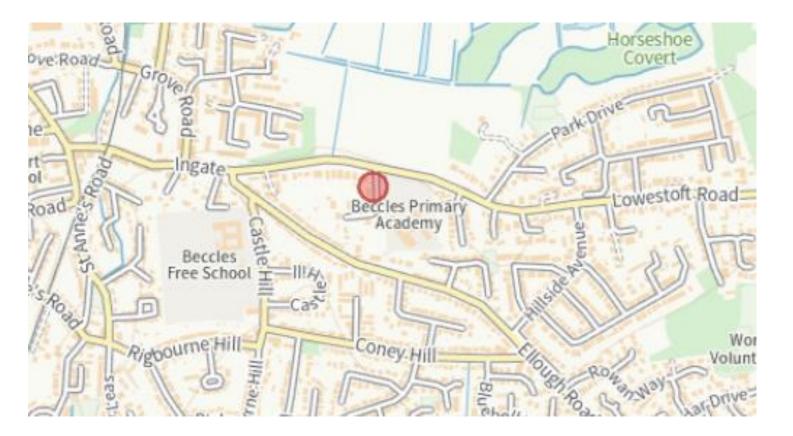

#### LOCATION

The land is situated on The Spinney which is located between the town of Beccles and the village of Worlingham to the south of Lowestoft Road.

#### DIRECTIONS

From the centre of Beccles head southeast along Blyburgate for approximately 0.32 miles before taking the left fork onto Ingate Street. Continue forward for approximately 0.2 miles onto Lowestoft Road. After 0.2 miles The Spinney is on the right with the property located on the west and east side of the highway.