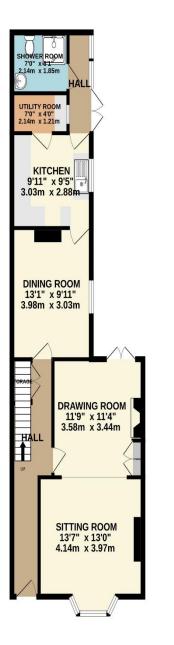

You enter the property from Chester Road into a hallway with doors to the ground floor accommodation. The sitting room offers a feature fireplace and French doors to the courtyard. The dining room leads to the kitchen with utility room off, door to rear hallway, shower room and French doors to the enclosed rear courtyard.

# 4 CHESTER ROAD, SOUTHWOLD, IP18 6LN

TOTAL FLOOR AREA: 1581 sq.ft. (146.9 sq.m.) approx.

Whilst every attempt has been made to ensure the accuracy of the floorplan contained here, measurements of doors, windows, tooms and any other items are approximate and no responsibility is taken for any error, omission or mis-statement. This plan is for illustrative purposes only and should be used as such by any prospective purchaser. The services, systems and appliances shown have not been tested and no guarantee as to their operability or efficiency can be given. Made with Metropix ©2025