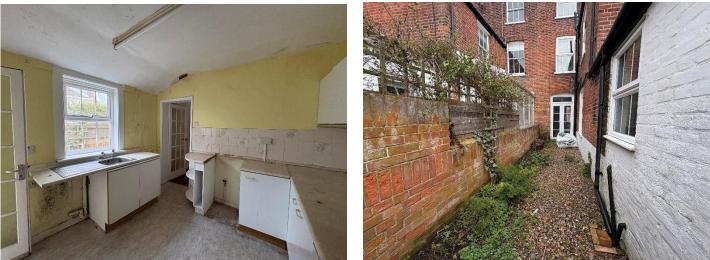

You enter the property from Chester Road into a hallway with doors to the ground floor accommodation. The sitting room offers a feature fireplace and French doors to the courtyard. The dining room leads to the kitchen with utility room off, door to rear hallway, shower room and French doors to the enclosed rear courtyard.

Stairs rise from the hallway to the first floor, where two double bedrooms, a bathroom and WC are located. Stairs to the second floor lead to two further double bedrooms and a bathroom.

Outside, there is an enclosed rear courtyard.