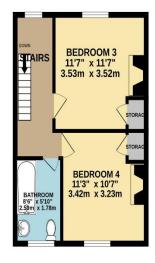

Stairs rise from the hallway to the first floor, where two double bedrooms, a bathroom and WC are located. Stairs to the second floor lead to two further double bedrooms and a bathroom.

Outside, there is an enclosed rear courtyard.

# 4 CHESTER ROAD, SOUTHWOLD, IP18 6LN

TOTAL FLOOR AREA: 1581 sq.ft. (146.9 sq.m.) approx.

Whilst every attempt has been made to ensure the accuracy of the floorplan contained here, measurements of doors, windows, tooms and any other items are approximate and no responsibility is taken for any error, omission or mis-statement. This plan is for illustrative purposes only and should be used as such by any prospective purchaser. The services, systems and appliances shown have not been tested and no guarantee as to their operability or efficiency can be given. Made with Metropix ©2025