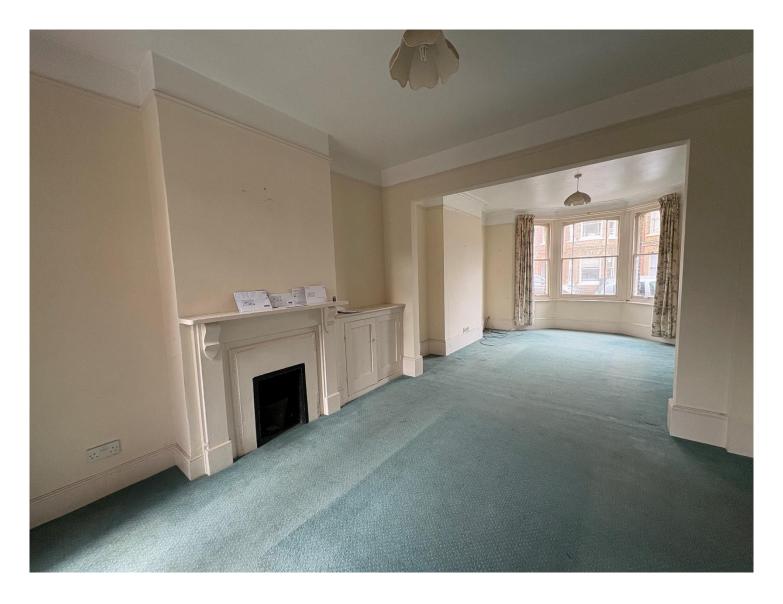

You enter the property from Chester Road into a hallway with doors to the ground floor accommodation. The sitting room offers a feature fireplace and French doors to the courtyard. The dining room leads to the kitchen with utility room off, door to rear hallway, shower room and French doors to the enclosed rear courtyard.