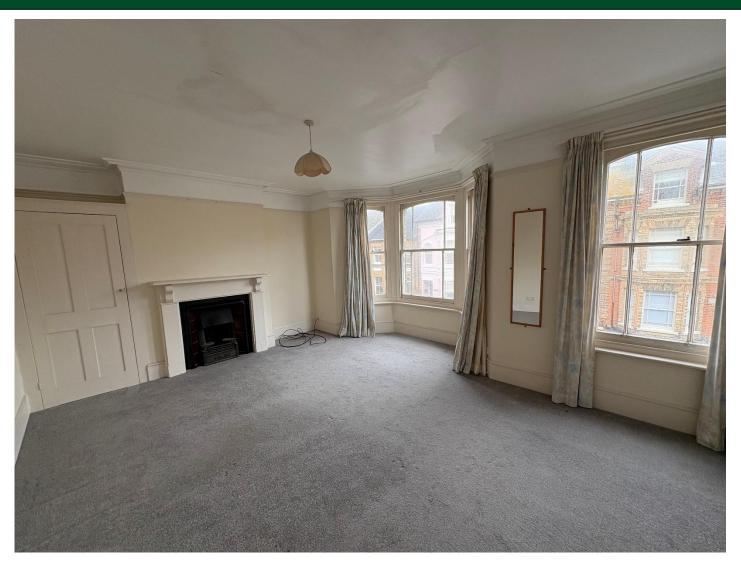

Stairs rise from the hallway to the first floor, where two double bedrooms, a bathroom and WC are located. Stairs to the second floor lead to two further double bedrooms and a bathroom.

Outside, there is an enclosed rear courtyard.