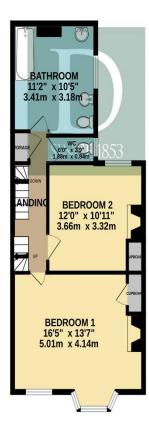

Stairs rise from the hallway to the first floor, where two double bedrooms, a bathroom and WC are located. Stairs to the second floor lead to two further double bedrooms and a bathroom.

Outside, there is an enclosed rear courtyard.

# 4 CHESTER ROAD, SOUTHWOLD, IP18 6LN

TOTAL FLOOR AREA: 1581 sq.ft. (146.9 sq.m.) approx.

Whilst every attempt has been made to ensure the accuracy of the floorplan contained here, measurements of doors, windows, tooms and any other items are approximate and no responsibility is taken for any error, omission or mis-statement. This plan is for illustrative purposes only and should be used as such by any prospective purchaser. The services, systems and appliances shown have not been tested and no guarantee as to their operability or efficiency can be given. Made with Metropix ©2025