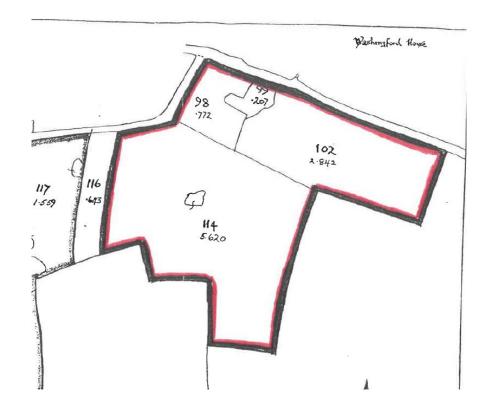

### **DESCRIPTION**

This offers the opportunity to acquire a plot of land in the village of Bergh Apton, Norfolk. The land is being offered for sale as a whole or as two separate lots.

The total area is 9.441 acres (3.820 hectares) with two ponds. There is also a ditch between the two areas and both have separate accesses.

Lot 1 - 2.842 acres (1.150 hectares), comprises of 2.73 acres (1.10 hectares) of permanent pasture, area of woodland and one pond.

Lot 2 - 5.620 acres (2.274 hectares) of wooded permanent pasture with one pond.

The plot of land is located off both Cookes Road and Dodgers Lane, Bergh Apton, Norfolk.