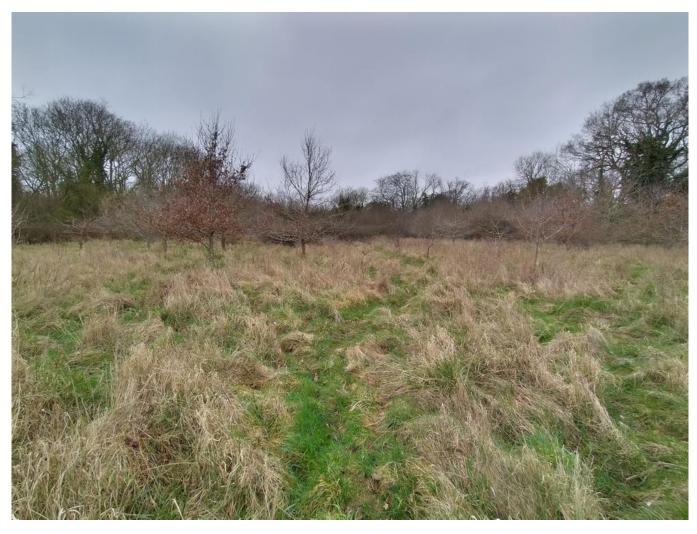

### **DESCRIPTION**

This offers the opportunity to acquire a plot of land in the village of Bergh Apton, Norfolk. The land is being offered for sale as a whole or as two separate lots.

The total area is 9.441 acres (3.820 hectares) with two ponds. There is also a ditch between the two areas and both have separate accesses.

Lot 1 - 2.842 acres (1.150 hectares), comprises of 2.73 acres (1.10 hectares) of permanent pasture, area of woodland and one pond.

Lot 2 - 5.620 acres (2.274 hectares) of wooded permanent pasture with one pond.