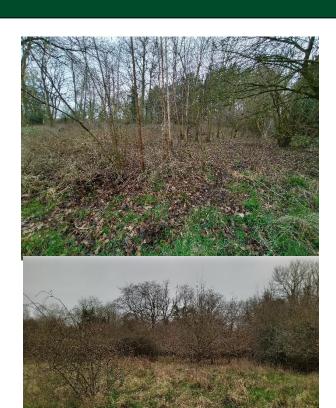

### **DESCRIPTION**

This offers the opportunity to acquire a plot of land in the village of Bergh Apton, Norfolk. The land is being offered for sale as a whole or as two separate lots.

The total area is 9.441 acres (3.820 hectares) with two ponds. There is also a ditch between the two areas and both have separate accesses.

Lot 1 - 2.842 acres (1.150 hectares), comprises of 2.73 acres (1.10 hectares) of permanent pasture, area of woodland and one pond.

Lot 2 - 5.620 acres (2.274 hectares) of wooded permanent pasture with one pond.