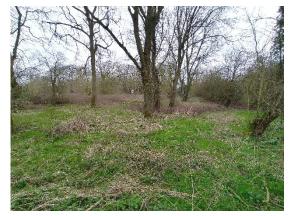

Lot 1 - 2.842 acres (1.150 hectares), comprises of 2.73 acres (1.10 hectares) of permanent pasture, area of woodland and one pond.

Lot 2 - 5.620 acres (2.274 hectares) of wooded permanent pasture with one pond.