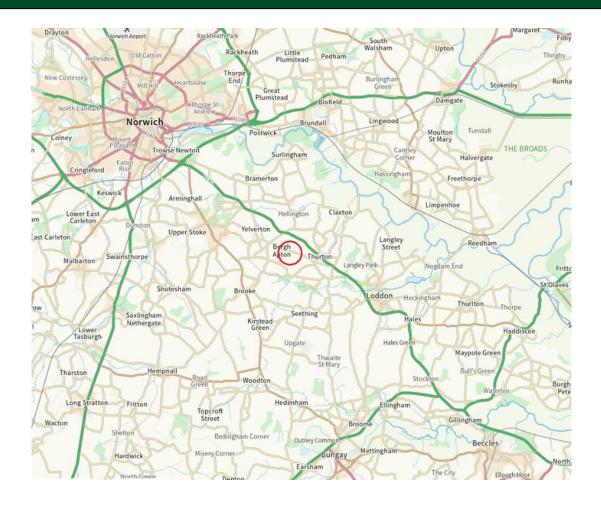

### **DESCRIPTION**

This offers the opportunity to acquire a plot of land in the village of Bergh Apton, Norfolk. The land is being offered for sale as a whole or as two separate lots.

The total area is 9.441 acres (3.820 hectares) with two ponds. There is also a ditch between the two areas and both have separate accesses.

The plot of land is located off both Cookes Road and Dodgers Lane, Bergh Apton, Norfolk.

#### **DIRECTIONS**

As you head along the A146 towards Norwich from Beccles, take the right hand turning at The Geroge and Dragon in Thurton. Then at the next T Junction turn right along Cookes Road. The land is then located at the corner of the junction with Dodgers Lane on the left-hand side.