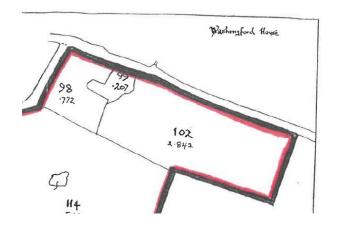

Lot 1 - 2.842 acres (1.150 hectares), comprises of 2.73 acres (1.10 hectares) of permanent pasture, area of woodland and one pond.

Lot 2 - 5.620 acres (2.274 hectares) of wooded permanent pasture with one pond.

The plot of land is located off both Cookes Road and Dodgers Lane, Bergh Apton, Norfolk.