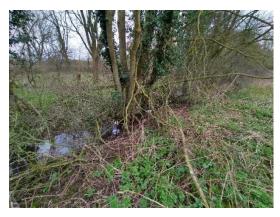

### **DESCRIPTION**

This offers the opportunity to acquire a plot of land in the village of Bergh Apton, Norfolk. The land is being offered for sale as a whole or as two separate lots.

The total area is 9.441 acres (3.820 hectares) with two ponds. There is also a ditch between the two areas and both have separate accesses.

Lot 1 - 2.842 acres (1.150 hectares), comprises of 2.73 acres (1.10 hectares) of permanent pasture, area of woodland and one pond.

Lot 2 - 5.620 acres (2.274 hectares) of wooded permanent pasture with one pond.