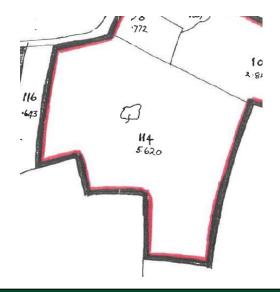

Lot 1 - 2.842 acres (1.150 hectares), comprises of 2.73 acres (1.10 hectares) of permanent pasture, area of woodland and one pond.

Lot 2 - 5.620 acres (2.274 hectares) of wooded permanent pasture with one pond.

The plot of land is located off both Cookes Road and Dodgers Lane, Bergh Apton, Norfolk.