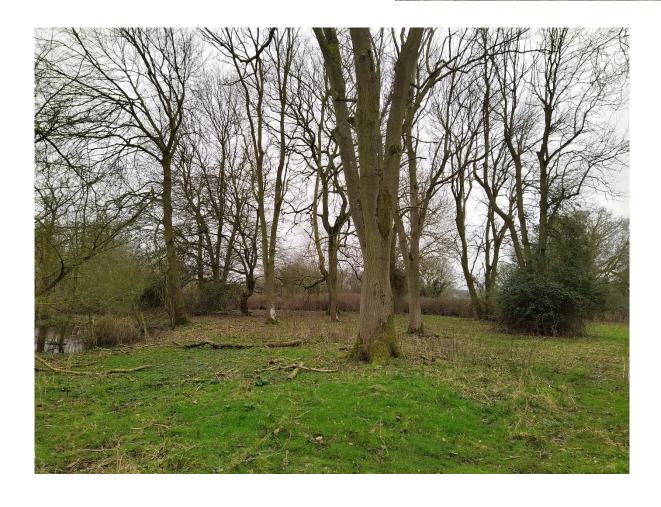

### **DESCRIPTION**

This offers the opportunity to acquire a plot of land in the village of Bergh Apton, Norfolk. The land is being offered for sale as a whole or as two separate lots.

The total area is 9.441 acres (3.820 hectares) with two ponds. There is also a ditch between the two areas and both have separate accesses.

Lot 1 - 2.842 acres (1.150 hectares), comprises of 2.73 acres (1.10 hectares) of permanent pasture, area of woodland and one pond.

Lot 2 - 5.620 acres (2.274 hectares) of wooded permanent pasture with one pond.