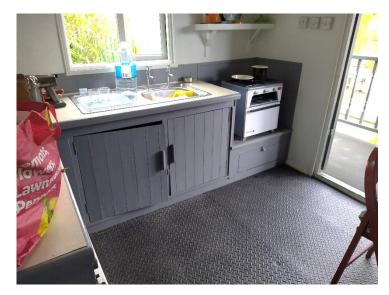

#### **DESCRIPTION**

This offers the opportunity to purchase the freehold of a mooring plot and chalet on the Puddingmoor side of the River Waveney in Beccles. The mooring can accommodate a boat of up to 25ft in length. The plot also benefits from carparking in the communal carpark.

#### **SERVICES**

No mains services are connected to the plot, but there is a solar powered electricity supply. In addition to Calor Gas cooker, Portaloo and Tap/sink which is not currently connected.