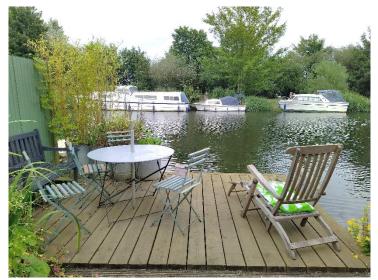

#### **DESCRIPTION**

This offers the opportunity to purchase the freehold of a mooring plot and chalet on the Puddingmoor side of the River Waveney in Beccles. The mooring can accommodate a boat of up to 25ft in length. The plot also benefits from carparking in the communal carpark.

#### **SITUATION**

The mooring stage is located along the River Waveney on the Beccles town side of the river. The access is down a locked gated track off Puddingmoor, Beccles and is less than 5-minute walking distance from the communal carpark.