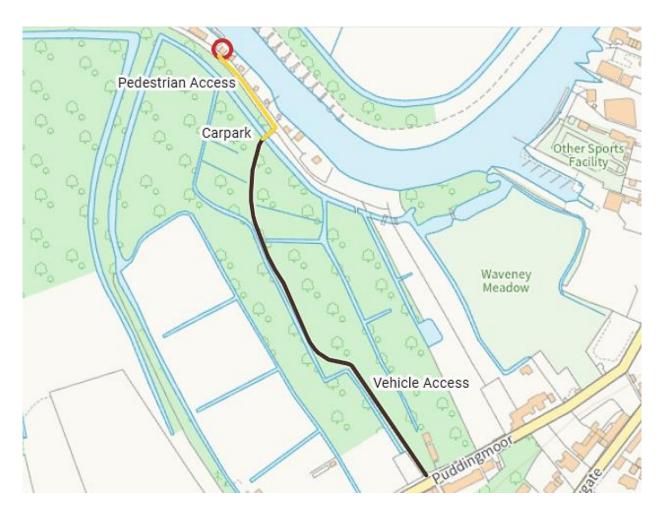

#### **SITUATION**

The mooring stage is located along the River Waveney on the Beccles town side of the river. The access is down a locked gated track off Puddingmoor, Beccles and is less than 5-minute walking distance from the communal carpark.

#### **DIRECTIONS**

From the centre of Beccles, proceed out of town towards Bungay. As you leave the town take the turning on the right signposted Puddingmoor. Follow the road till you reach the Rowing Club Gateway on the left-hand side. The Moorings are then down a gated hardcore track leading to the communal carpark. The gate to the mooring is then no more than 5-minute walking distance along the riverbank and is next door to the Rowing Club.