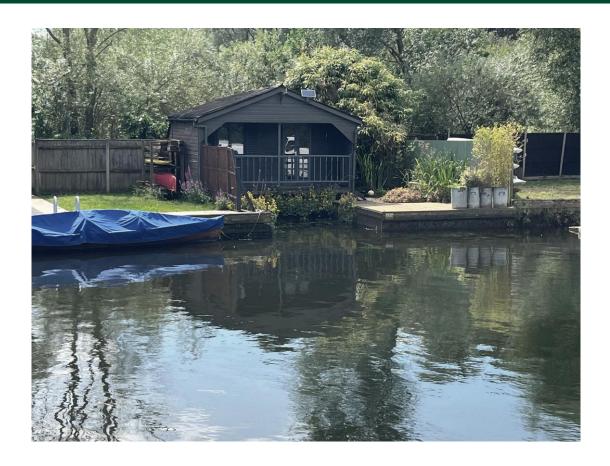

#### **DESCRIPTION**

This offers the opportunity to purchase the freehold of a mooring plot and chalet on the Puddingmoor side of the River Waveney in Beccles. The mooring can accommodate a boat of up to 25ft in length. The plot also benefits from carparking in the communal carpark.

#### **SERVICES**

No mains services are connected to the plot, but there is a solar powered electricity supply. In addition to Calor Gas cooker, Portaloo and Tap/sink which is not currently connected.