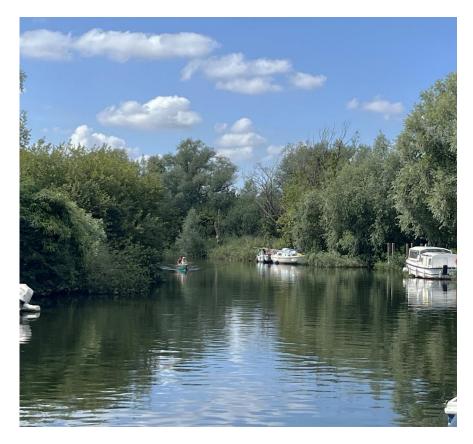

#### **DESCRIPTION**

This offers the opportunity to purchase the freehold of a mooring plot and chalet on the Puddingmoor side of the River Waveney in Beccles. The mooring can accommodate a boat of up to 25ft in length. The plot also benefits from carparking in the communal carpark.

#### **SITUATION**

The mooring stage is located along the River Waveney on the Beccles town side of the river. The access is down a locked gated track off Puddingmoor, Beccles and is less than 5-minute walking distance from the communal carpark.