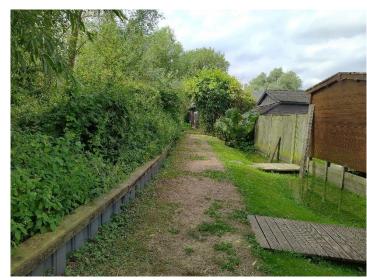

#### **SITUATION**

The mooring stage is located along the River Waveney on the Beccles town side of the river. The access is down a locked gated track off Puddingmoor, Beccles and is less than 5-minute walking distance from the communal carpark.

#### **DIRECTIONS**

From the centre of Beccles, proceed out of town towards Bungay. As you leave the town take the turning on the right signposted Puddingmoor. Follow the road till you reach the Rowing Club Gateway on the left-hand side. The Moorings are then down a gated hardcore track leading to the communal carpark. The gate to the mooring is then no more than 5-minute walking distance along the riverbank and is next door to the Rowing Club.