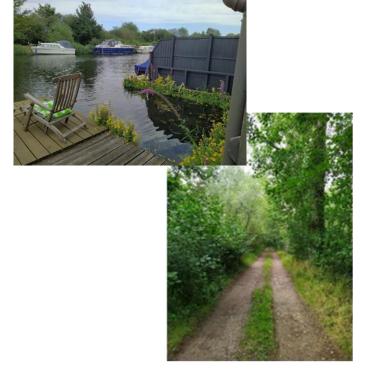

#### **DESCRIPTION**

This offers the opportunity to purchase the freehold of a mooring plot and chalet on the Puddingmoor side of the River Waveney in Beccles. The mooring can accommodate a boat of up to 25ft in length. The plot also benefits from carparking in the communal carpark.

#### **SITUATION**

The mooring stage is located along the River Waveney on the Beccles town side of the river. The access is down a locked gated track off Puddingmoor, Beccles and is less than 5-minute walking distance from the communal carpark.