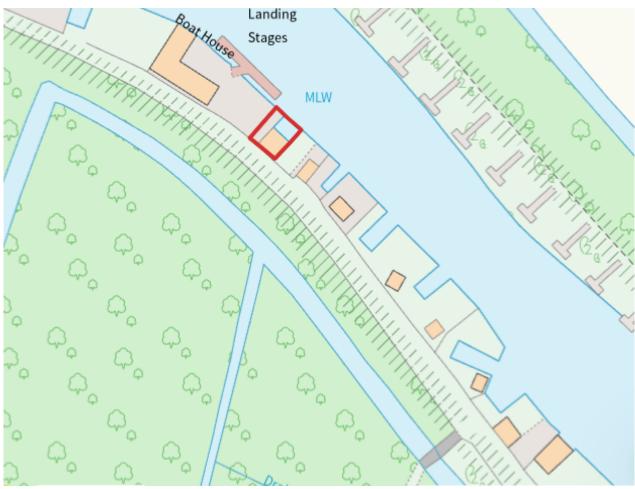

#### **TENURE**

This mooring is sold freehold and is edged red on the sale plan

The boundaries are based on the Ordnance Survey and are for reference only. The purchaser will be deemed to have full knowledge of the boundaries and any error or mistake shall not annul the sale or entitle any party to compensation in respect thereof.