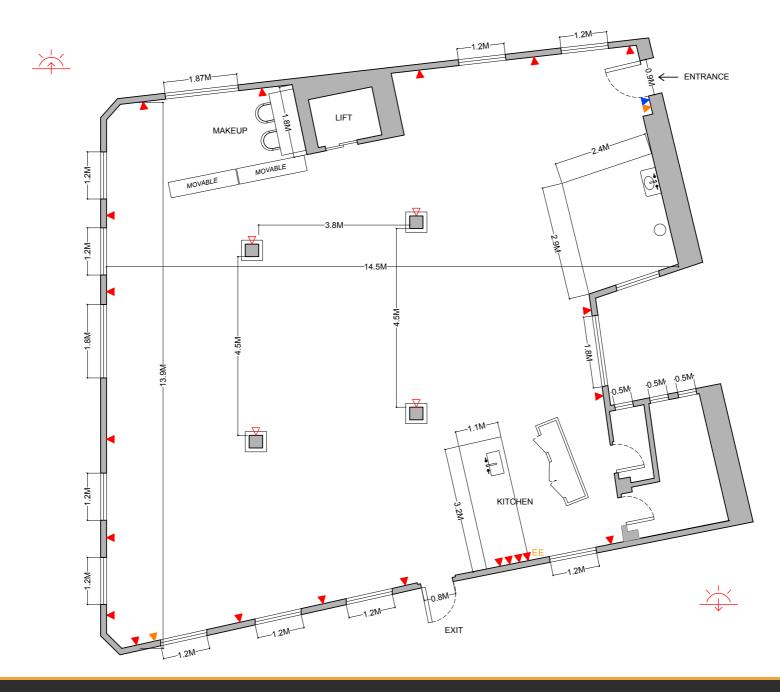

## **AMENITIES**

- Total Area: 2250 SQ FT/ 310 SQM
- Ceiling Height: 3.4M / 11 FT
- U/B HEIGHT 3.2M / 10 FT
- Power: 1 X 63AMP 2 X 32AMP 21 X 13AMP
- Shoot Kitchen
- Dressing room
- Hair and Makeup Area
- Daylight & Blackout
- 1 toilet + access to lounge bathrooms