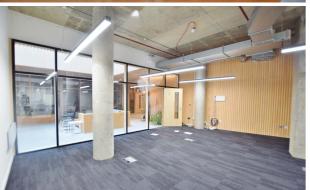

## DESCRIPTION

This beautiful and contemporary new development in the heart of London Fields offers a mixture of office spaces as well as a cafe, gym, and beauty salon. The building benefits from an impressive reception and lounge area with a glazed atrium at the heart of the building providing excellent natural light.

The building has so much to offer to young creatives looking for vibrant office spaces. Every suite is plug & play and benefits from raised carpeted floors, air conditioning and 24-hour access. A stylish meeting room is also available to be booked on an hourly basis.

#### **AMENITIES**

- Fibre
- Plug & Play
- Raised floor
- Newly refurbished
- LED strip lighting
- Carpet flooring
- Kitchenette on each floor
- Bike Racks
- Gym onsite