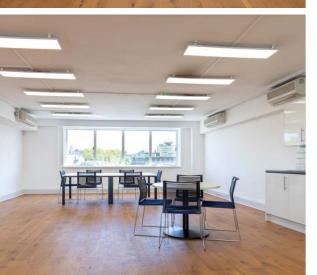

### **AMENITIES**

- 100Mbps upload/download + backup line
- Fully fitted offices with 14-16 workstations
- Meeting rooms & break out areas
- Perimeter trunking
- Comfort cooling & heating
- LED lighting (depending on unit)
- Wood flooring (6th floor)
- Carpet flooring (1st & 2nd floor)
- Kitchenette

- Shower (Ground floor)
- Car parking
- Bike storage
- 6 person lift
- Entry phone system
- 24 hour access
- Excellent natural light
- EPC-C