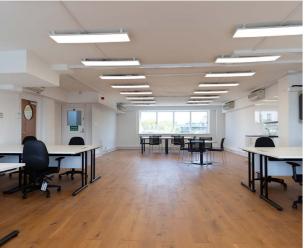

### **AMENITIES**

- 100Mbps upload/download + backup line
- Fully fitted offices with 14-16 workstations
- Meeting rooms & break out areas
- Perimeter trunking
- Comfort cooling & heating
- LED lighting (depending on unit)
- Wood flooring (6th floor)
- Carpet flooring (1st & 2nd floor)
- Kitchenette

- Shower (Ground floor)
- Car parking
- Bike storage
- 6 person lift
- Entry phone system
- 24 hour access
- Excellent natural light
- EPC-C