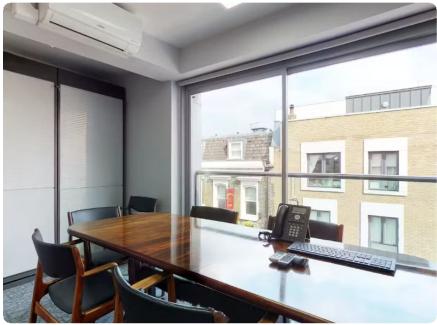

# 7 Wenlock Road

A newly refurbished economical office space which is fully fitted and furnished with 8 desks and a meeting room table and chairs. The office also has a fitted reception, meeting room and a generous kitchenette. The office has floor to ceiling windows providing excellent natural light and has plenty of storage facilities.

#### SPECIFICATION

- Recently Refurbished
- Demised Meeting Room
- Fitted Reception Area
- Fully Fitted
- Large Kitchenette
- Own WC's
- 24/7 Access
- Excellent Natural Light
- Open Plan
- Passenger Lift
- Air-conditioning
- LED Lighting
- 1 Parking Space Included
- Rent inclusive of Utilities