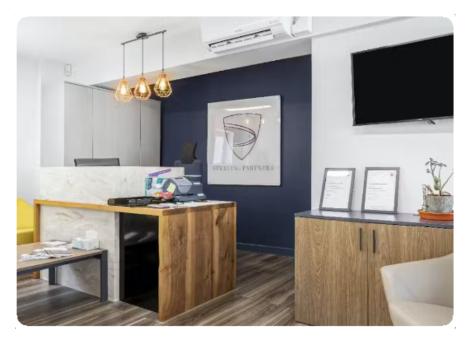

# 7 Wenlock Road

A newly refurbished economical office space which is fully fitted and furnished with 8 desks and a meeting room table and chairs. The office also has a fitted reception, meeting room and a generous kitchenette. The office has floor to ceiling windows providing excellent natural light and has plenty of storage facilities.

#### SPECIFICATION

- Recently Refurbished
- Demised Meeting Room
- Fitted Reception Area
- Fully Fitted
- Large Kitchenette
- Own WC's
- 24/7 Access
- Excellent Natural Light
- Open Plan
- Passenger Lift
- Air-conditioning
- LED Lighting
- 1 Parking Space Included
- Rent inclusive of Utilities