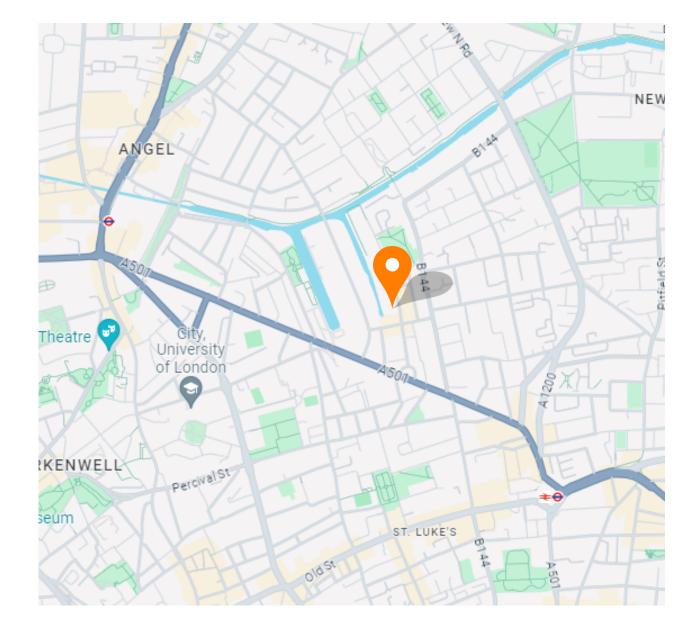

The office is located just a short walk from Old Street and Angel, allowing access to the high streets and the amenities that they offer.