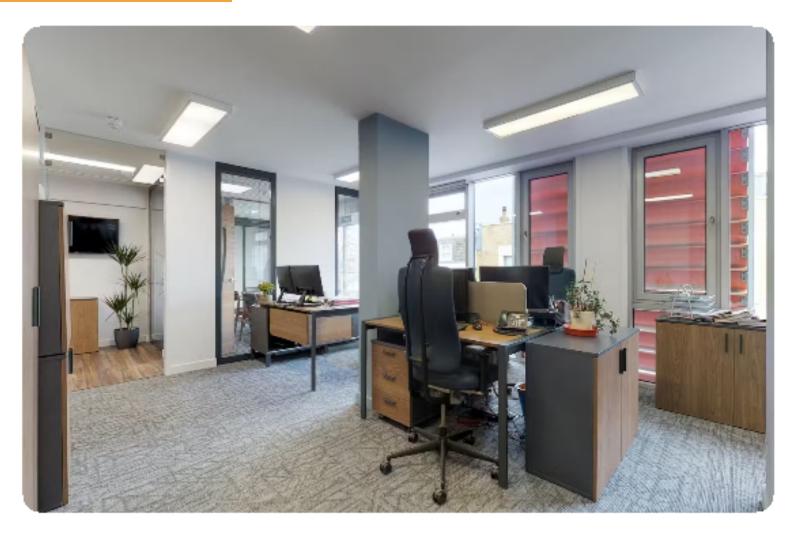

# 7 Wenlock Road

A newly refurbished economical office space which is fully fitted and furnished with 8 desks and a meeting room table and chairs. The office also has a fitted reception, meeting room and a generous kitchenette. The office has floor to ceiling windows providing excellent natural light and has plenty of storage facilities.

#### SPECIFICATION

- Recently Refurbished
- Demised Meeting Room
- Fitted Reception Area
- Fully Fitted
- Large Kitchenette
- Own WC's
- 24/7 Access
- Excellent Natural Light
- Open Plan
- Passenger Lift
- Air-conditioning
- LED Lighting
- 1 Parking Space Included
- Rent inclusive of Utilities