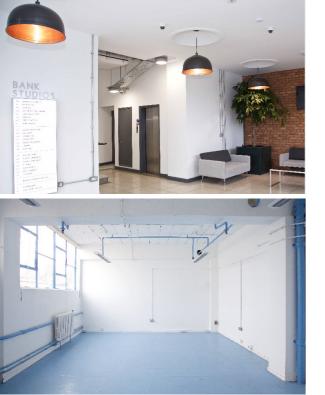

### DESCRIPTION

This 1960's office building was originally constructed as a cosmetics factory. The available accommodation is arranged over the 2nd floor of this quirky, newly refurbished property. The office suites benefit from new comfort cooling and heating, and an onsite café. Suites are available from 430 sq ft upwards to 6,057 sq ft.

### AMENITIES

- 24 Hour Access
- Site Manager
- CCTV
- High Ceilings
- Excellent Natural Light
- Suspended lighting