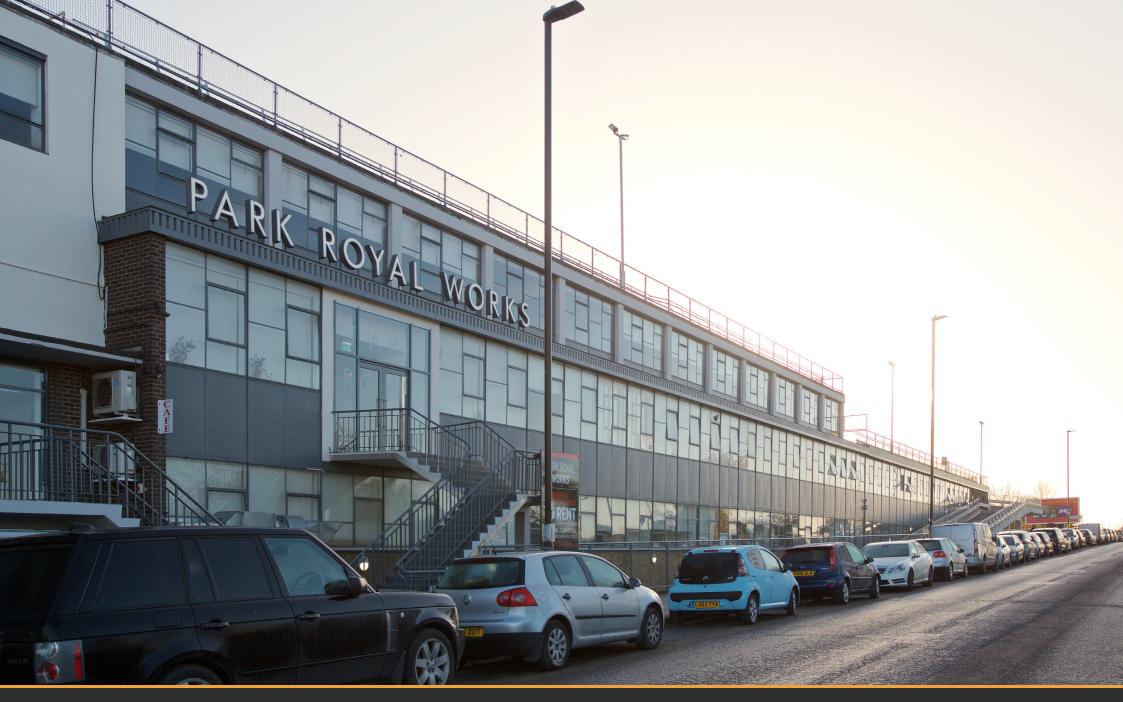

# 21 PARK ROYAL ROAD

THE WORKPLACE Co

West London, NW10 7LQ

### DESCRIPTION

This 1960's office building was originally constructed as a cosmetics factory. The available accommodation is arranged over the 2nd floor of this quirky, newly refurbished property. The office suites benefit from new comfort cooling and heating, and an onsite café. Suites are available from 430 sq ft upwards to 6,057 sq ft.