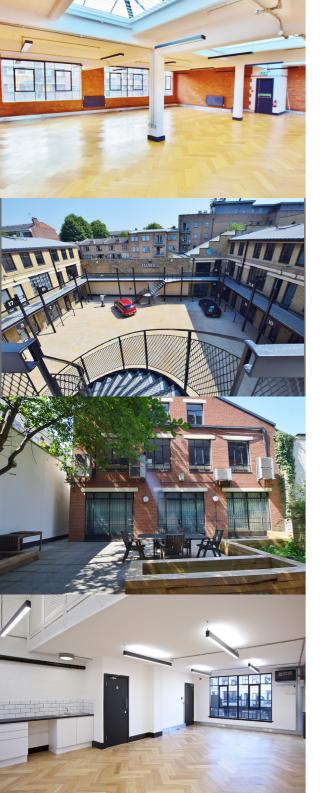

## **DESCRIPTION**

The Ivories is an attractive art deco building arranged over ground and two upper floors, with an internal courtyard and a communal outdoor garden. The property offers individual creative spaces and provides a range of open plan studios, offices and open plan offices. Each of the spaces are self-contained and have their own entrances onto the central courtyard.

## **AMENITIES**

- Newly refurbished
- Air conditioning
- · Central heating
- Cycle racks
- Drop down strip LED lighting
- Parquet flooring
- Fitted kitchenette

- · Galvanised metal perimeter trunking
- Car parking
- Communal outdoor garden
- Fitted options available
- EPC TBC