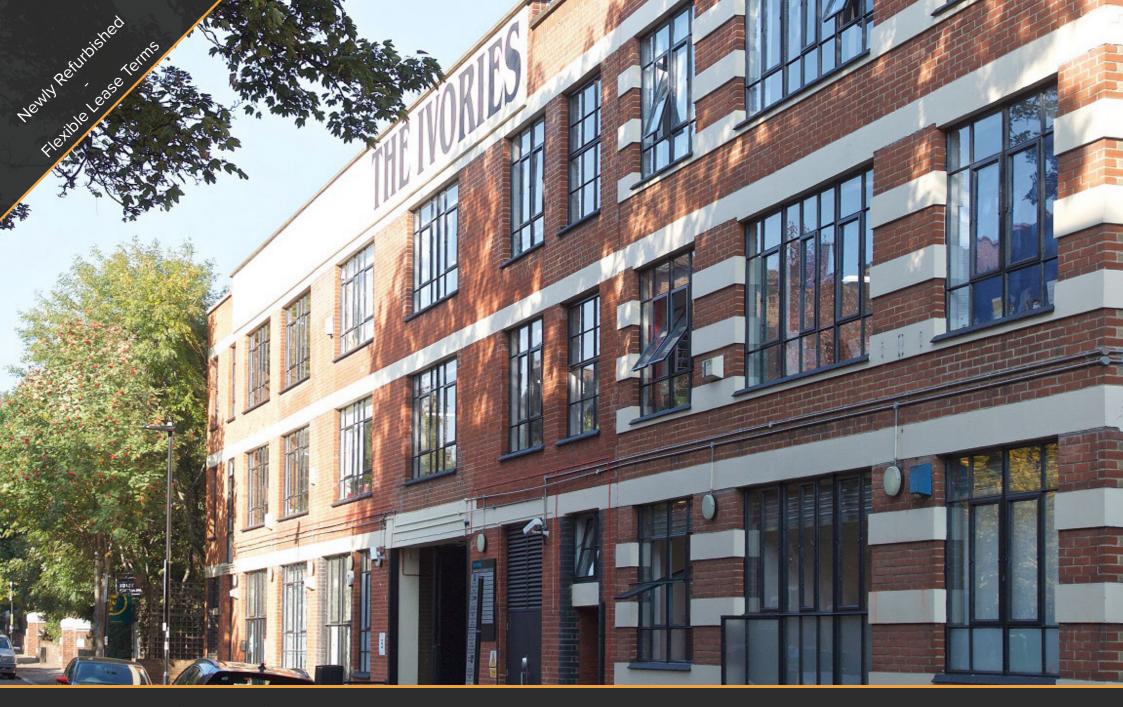

# THE IVORIES

## **DESCRIPTION**

The Ivories is an attractive art deco building arranged over ground and two upper floors, with an internal courtyard and a communal outdoor garden. The property offers individual creative spaces and provides a range of open plan studios, offices and open plan offices. Each of the spaces are self-contained and have their own entrances onto the central courtyard.