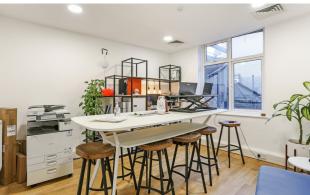

#### **DESCRIPTION**

The accommodations provide some quirky and fully fitted office spaces within an attractive Victorian building. The office suites benefit from comfort cooling, demised WC and a beautiful wooden floor throughout.

## **AMENITIES**

- Comfort cooling
- Wooden flooring
- Perimeter trunking
- Fitted kitchen
- Demised WC
- Excellent natural light
- · Generous floor to ceiling height
- Passenger lift
- Video entry phone
- · 24 hour access