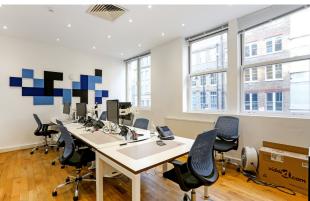

#### **DESCRIPTION**

The accommodations provide some quirky and fully fitted office spaces within an attractive Victorian building. The office suites benefit from comfort cooling, demised WC and a beautiful wooden floor throughout.

## **AMENITIES**

- Comfort cooling
- Wooden flooring
- Perimeter trunking
- Fitted kitchen
- Demised WC
- Excellent natural light
- · Generous floor to ceiling height
- Passenger lift
- Video entry phone
- · 24 hour access