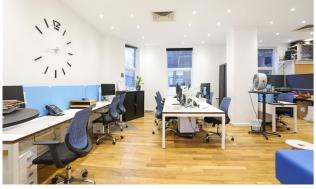

#### **DESCRIPTION**

The accommodations provide some quirky and fully fitted office spaces within an attractive Victorian building. The office suites benefit from comfort cooling, demised WC and a beautiful wooden floor throughout.

## **AMENITIES**

- Comfort cooling
- Wooden flooring
- Perimeter trunking
- Fitted kitchen
- Demised WC
- Excellent natural light
- · Generous floor to ceiling height
- Passenger lift
- Video entry phone
- · 24 hour access