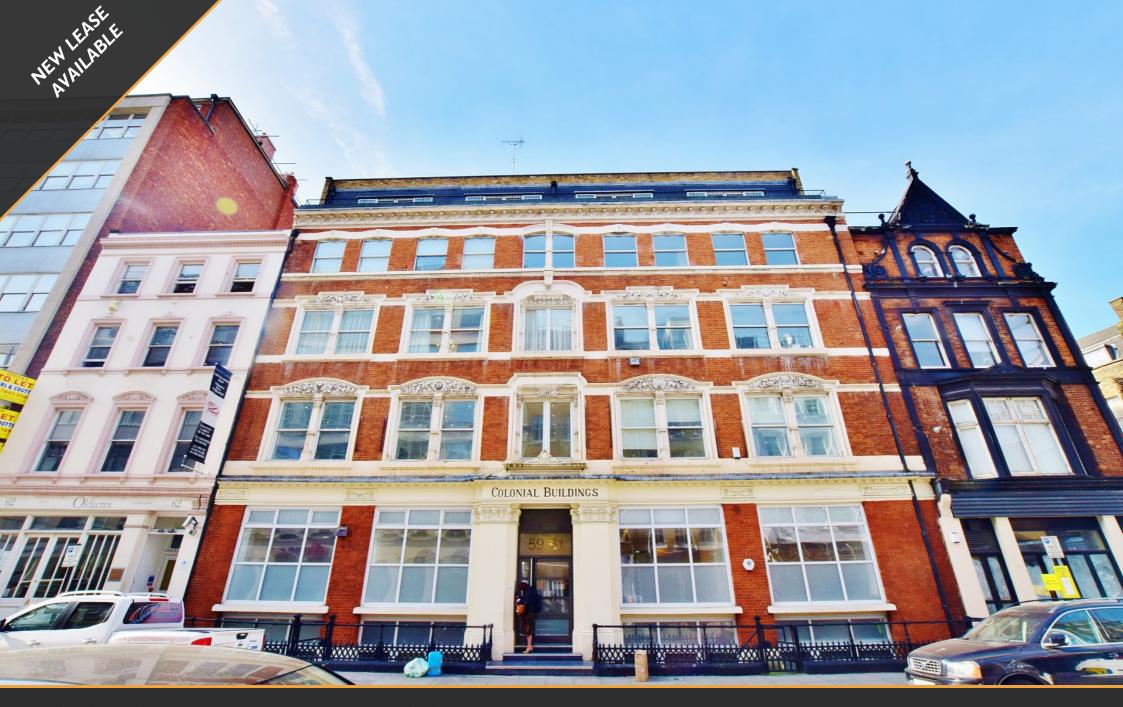

# **COLONIAL BUILDINGS**

THE WORKPLACE CO

#### **DESCRIPTION**

The accommodations provide some quirky and fully fitted office spaces within an attractive Victorian building. The office suites benefit from comfort cooling, demised WC and a beautiful wooden floor throughout.