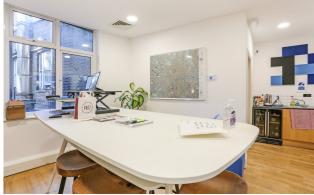

#### **DESCRIPTION**

The accommodations provide some quirky and fully fitted office spaces within an attractive Victorian building. The office suites benefit from comfort cooling, demised WC and a beautiful wooden floor throughout.

## **AMENITIES**

- Comfort cooling
- Wooden flooring
- Perimeter trunking
- Fitted kitchen
- Demised WC
- Excellent natural light
- · Generous floor to ceiling height
- Passenger lift
- Video entry phone
- · 24 hour access