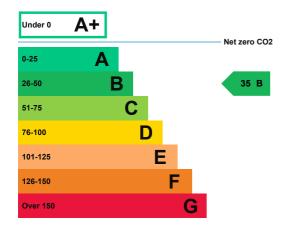

# **Energy rating and score**

This property's energy rating is B.

Properties get a rating from A+ (best) to G (worst) and a score.

The better the rating and score, the lower your property's carbon emissions are likely to be.

# How this property compares to others

Properties similar to this one could have ratings:

# Breakdown of this property's energy performance

| Main heating fuel                          | Grid Supplied Electricity |
|--------------------------------------------|---------------------------|
| Building environment                       | Air Conditioning          |
| Assessment level                           | 4                         |
| Building emission rate (kgCO2/m2 per year) | 57.04                     |