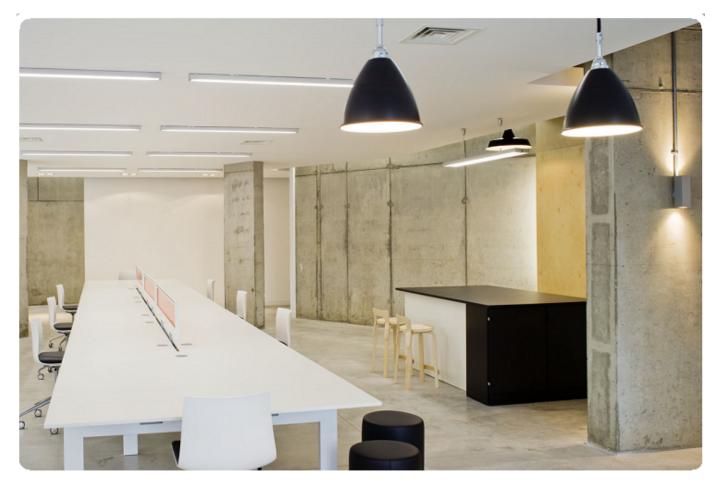

# 142 Southwark Bridge Road

142 Southwark Street offers a ground floor unit with floor to ceiling window frontage. The space delivers fully fitted plug and play workspace benefiting from an abundance of natural light, generous floor to ceiling heights, breakout areas, a brand new fully fitted kitchenette and demised WC's. The layout of the space has an efficient floor plan which allows for a range of uses with minimal columns. Additional amenities include an entry-phone system, fibre connectivity and 24hr access.

#### SPECIFICATION

- Fully Fitted Kitchenette
- Plug & Play
- Excellent Street Frontage
- Abundance of Natural Light
- LED Lighting
- Meeting Rooms
- Generous Ceiling Heights
- Timber & Concrete Flooring
- Heating
- Air Conditioning
- Fibre Connectivity
- 24hr Access