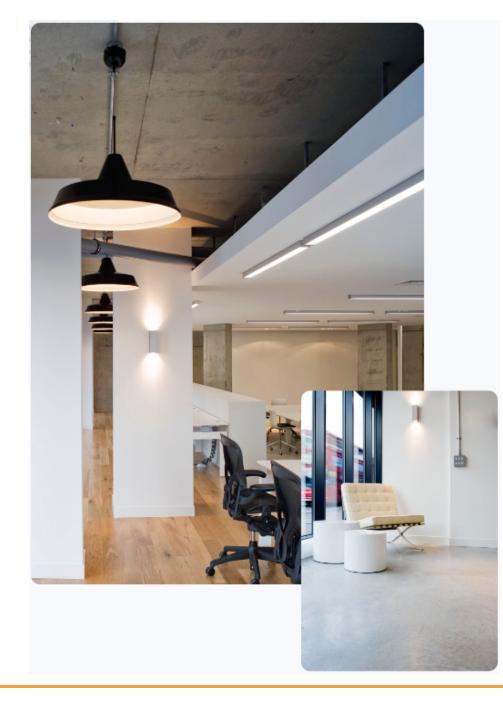

# 142 Southwark Bridge Road

142 Southwark Street offers a ground floor unit with floor to ceiling window frontage. The space delivers fully fitted plug and play workspace benefiting from an abundance of natural light, generous floor to ceiling heights, breakout areas, a brand new fully fitted kitchenette and demised WC's. The layout of the space has an efficient floor plan which allows for a range of uses with minimal columns. Additional amenities include an entry-phone system, fibre connectivity and 24hr access.

#### SPECIFICATION

- Fully Fitted Kitchenette
- Plug & Play
- Excellent Street Frontage
- Abundance of Natural Light
- LED Lighting
- Meeting Rooms
- Generous Ceiling Heights
- Timber & Concrete Flooring
- Heating
- Air Conditioning
- Fibre Connectivity
- 24hr Access