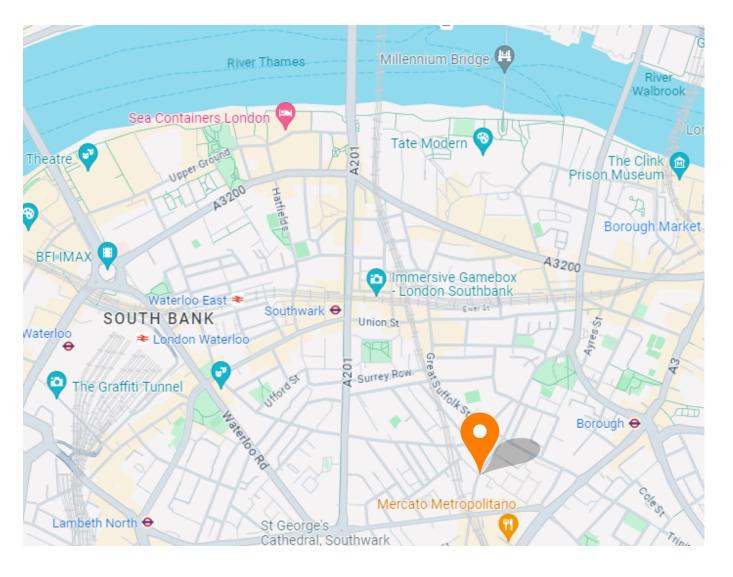

Southwark Bridge Road is centrally located within SE1 amongst multiple leisure amenities, including borough market and a large variety of bars & restaurants, pubs, and nearby transport hubs. Borough and Southwark Tube stations are both within a short walking distance, offering access to the central and wider reaches of London.