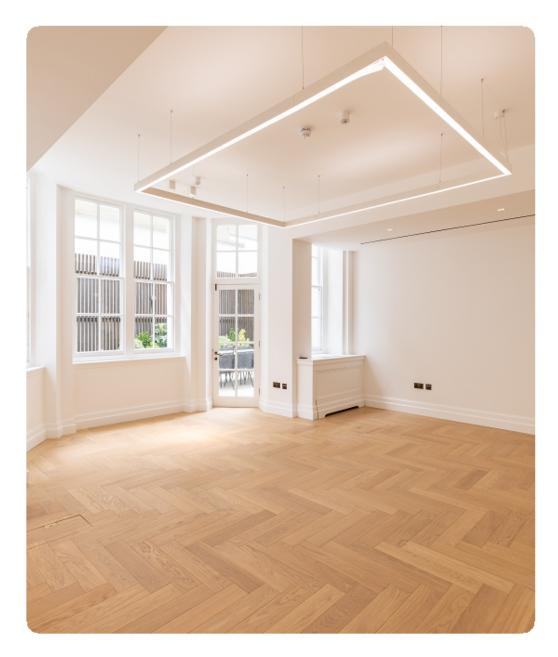

# **49-50 Mount Street**

Stunning Grade A period building, with fitted spaces available on allinclusive pricing in the heart of Mayfair.

Best in class office space in the heart of Mayfair, with superb terrace. Available on flexible lease terms, on an all-inclusive basis. This exceptional period building offers newly refurbished high quality fitted office spaces across the garden level floor. The interior boasts an extraordinary central atrium and feature lighting. Each space is fitted with new timber flooring, LED lighting, airconditioning & heating, and perimeter trunking. Communal facilities include an outdoor terrace, WC's and Showers.

#### SPECIFICATION

- Newly Refurbished Suites
- Period Building Features
- Fitted
- Excellent Natural Light
- LED Lighting
- Perimeter Trunking
- Air conditioning
- Heating
- Fully Fitted Kitchenette
- Showers
- Courtyard
- Entry Phone System
- Stunning Central Atrium
- Break out Space
- Building Reception