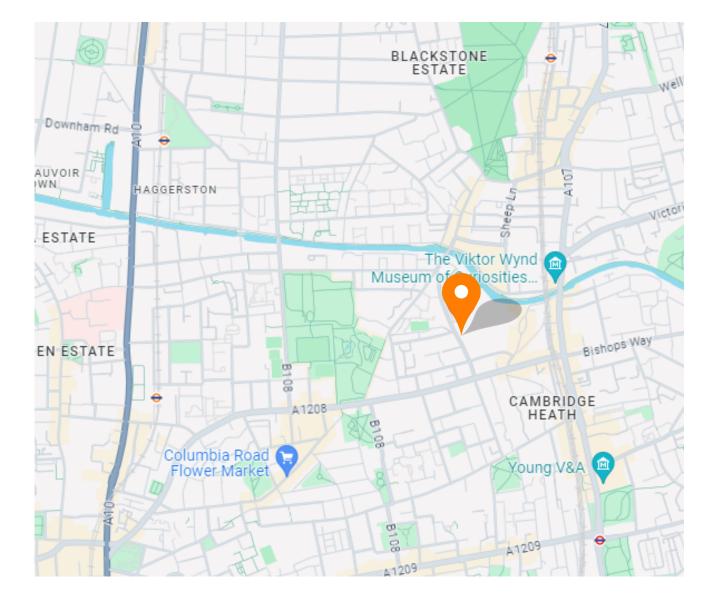

# **52-56 Pritchards Road**

This ground floor warehouse styled unit benefits from generously high ceilings throughout, an abundance of natural light, heating, a shared kitchen and toilet facilities.

Prominently located between on Pritchard's Road and a stone throw away from Regents Canal. The area is flourishing with creative businesses such as in Containerville, a community of small businesses housed in upcycled shipping containers, and other independent retail and office spaces. Broadway Market is also a short walk over the canal, which boasts a mix of pubs, cafes, restaurants, and street food vendors.