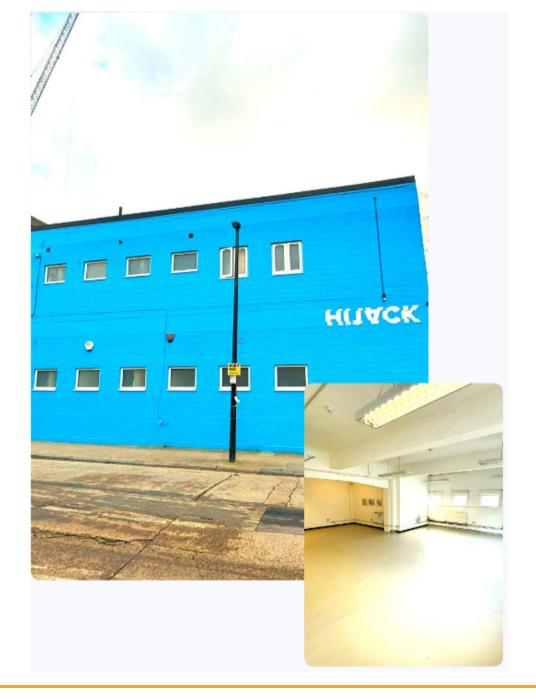

# **52-56 Pritchards Road**

This ground floor warehouse styled unit benefits from generously high ceilings throughout, an abundance of natural light, heating, a shared kitchen and toilet facilities.

Prominently located between on Pritchard's Road and a stone throw away from Regents Canal. The area is flourishing with creative businesses such as in Containerville, a community of small businesses housed in upcycled shipping containers, and other independent retail and office spaces. Broadway Market is also a short walk over the canal, which boasts a mix of pubs, cafes, restaurants, and street food vendors.

#### **SPECIFICATION**

- Warehouse Style Features
- Great Natural Light
- 24 Hour Access
- Polished Concrete Floor
- High Ceilings
- Heating
- Shared Kitchen
- Communal WC's
- 24hr access
- Perimeter Trunking