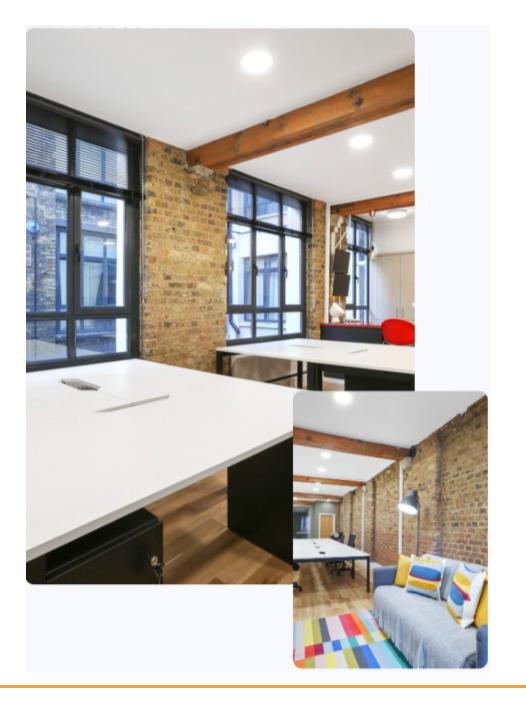

# 19a Phipp Street

This media style office suite is located in this former Victorian warehouse building situated in the heart of Shoreditch. The suite is entirely open plan with a private office/meeting room and a fully fitted kitchen. There are also demised wc's and a shower facility.

This office building is located at the bottom of Phipp Street, just a stone's throw away from Great Eastern Street. This busy mixed-used area is occupied by many thriving businesses and is well served by shops, amenities, eateries and bars. The property is only few minutes from Old Street Station, with Liverpool Street and Moorgate Stations also within easy walking distance as well as being served by numerous bus routes.



### **19a Phipp Street**





#### LEASE TERM

Available by way of new leases directly from the landlord

#### **SPECIFICATION**

- Fibre Internet
- Plug & Play
- Fully Fitted
- Exposed Brickwork and Wooden Beams
- Demised WC's
- Air-conditioning
- Central Heating
- Perimeter Trunking
- Wooden Flooring
- Fitted Kitchenette
- Shower
- Passenger Lift
- Entryphone System
- 24 Hour Access

#### **AVAILABILITY**

| FLOOR: | AREA<br>(SQ<br>FT) | RENT<br>(PER SQ FT) | BUSINESS RATES<br>(PER SQ FT) | SERVICE CHARGE<br>(PER SQ FT) | TOTAL<br>COST (PER<br>ANNUM) | STATUS    |
|--------|--------------------|---------------------|-------------------------------|-------------------------------|------------------------------|-----------|
| 1st    | 1,237              | £48.50              | £16.14                        | Inc.