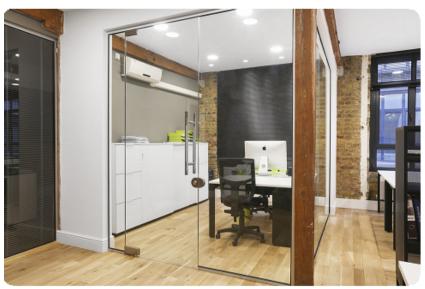

# 19a Phipp Street

This media style office suite is located in this former Victorian warehouse building situated in the heart of Shoreditch. The suite is entirely open plan with a private office/meeting room and a fully fitted kitchen. There are also demised wc's and a shower facility.

#### **SPECIFICATION**

- Fibre Internet
- Plug & Play
- Fully Fitted
- Exposed Brickwork and Wooden Beams
- Demised WC's
- Air-conditioning
- Central Heating
- Perimeter Trunking
- Wooden Flooring
- Fitted Kitchenette
- Shower
- Passenger Lift
- Entryphone System
- 24 Hour Access