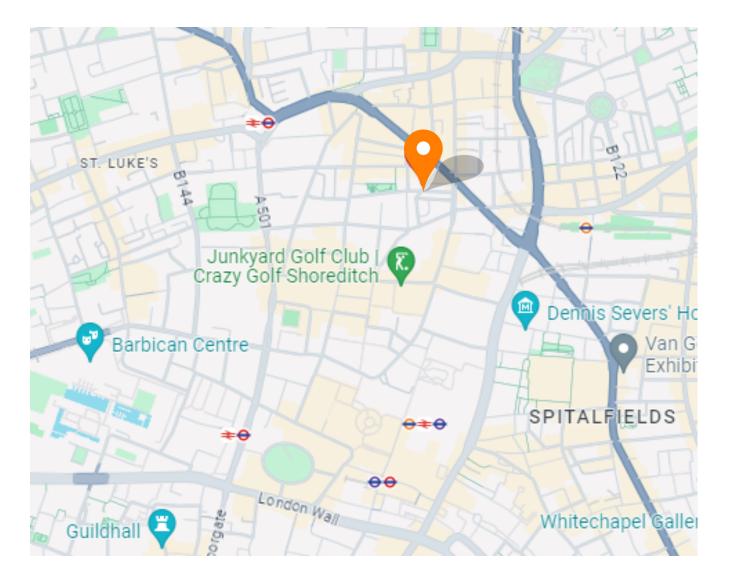

This office building is located at the bottom of Phipp Street, just a stone's throw away from Great Eastern Street. This busy mixed-used area is occupied by many thriving businesses and is well served by shops, amenities, eateries and bars. The property is only few minutes from Old Street Station, with Liverpool Street and Moorgate Stations also within easy walking distance as well as being served by numerous bus routes.