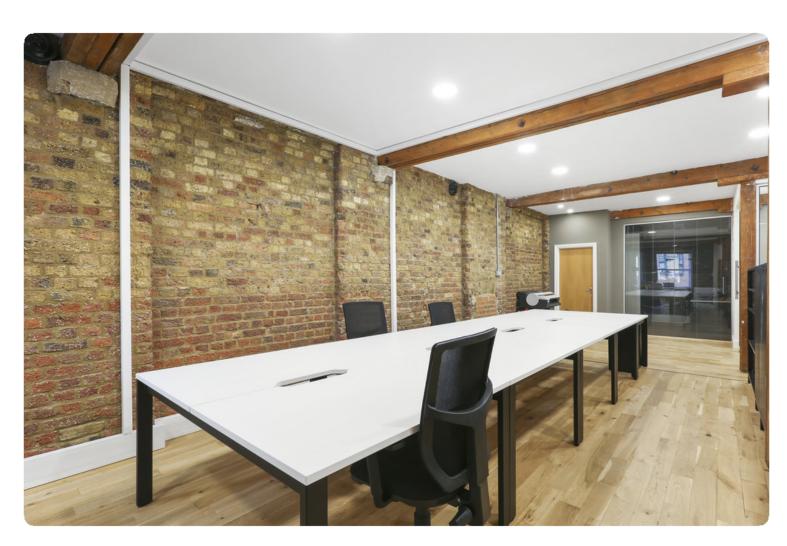

# 19a Phipp Street

This media style office suite is located in this former Victorian warehouse building situated in the heart of Shoreditch. The suite is entirely open plan with a private office/meeting room and a fully fitted kitchen. There are also demised wc's and a shower facility.

#### **SPECIFICATION**

- Fibre Internet
- Plug & Play
- Fully Fitted
- Exposed Brickwork and Wooden Beams
- Demised WC's
- Air-conditioning
- Central Heating
- Perimeter Trunking
- Wooden Flooring
- Fitted Kitchenette
- Shower
- Passenger Lift
- Entryphone System
- 24 Hour Access