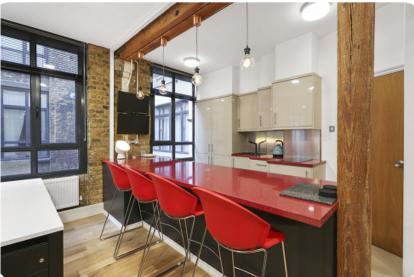

# 19a Phipp Street

This media style office suite is located in this former Victorian warehouse building situated in the heart of Shoreditch. The suite is entirely open plan with a private office/meeting room and a fully fitted kitchen. There are also demised wc's and a shower facility.

#### **SPECIFICATION**

- Fibre Internet
- Plug & Play
- Fully Fitted
- Exposed Brickwork and Wooden Beams
- Demised WC's
- Air-conditioning
- Central Heating
- Perimeter Trunking
- Wooden Flooring
- Fitted Kitchenette
- Shower
- Passenger Lift
- Entryphone System
- 24 Hour Access