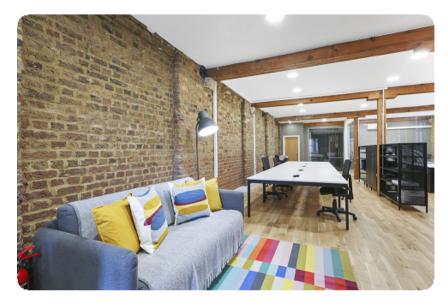

nternet
- Plug & Play
- Fully Fitted
- Exposed Brickwork and Wooden Beams
- Demised WC's
- Air-conditioning
- Central Heating
- Perimeter Trunking
- Wooden Flooring
- Fitted Kitchenette
- Shower
- Passenger Lift
- Entryphone System
- 24 Hour Access

#### **AVAILABILITY**

| FLOOR: | AREA<br>(SQ<br>FT) | RENT<br>(PER SQ FT) | BUSINESS RATES<br>(PER SQ FT) | SERVICE CHARGE<br>(PER SQ FT) | TOTAL<br>COST (PER<br>ANNUM) | STATUS    |
|--------|--------------------|---------------------|-------------------------------|-------------------------------|------------------------------|-----------|
| 1st    | 1,237              | £48.50              | £16.14                        | Inc.                          | £79,959                      | Available |

### **19a Phipp Street**

### **Gallery**









## 19a Phipp Street





### **Contact**

Harry James

020 7993 8075 hj@theworkplacecompany.co.uk

Will Burchnall

020 3904 7736 wb@theworkplacecompany.co.uk

2nd Floor, 112 Clerkenwell Road, London, EC1M 5SA

Misrepresentation Act 1967: These particulars are believed to be correct but their accuracy is not guaranteed and they do not form part of any contract. Unless otherwise stated, all prices and rents are quoted exclusive of VAT