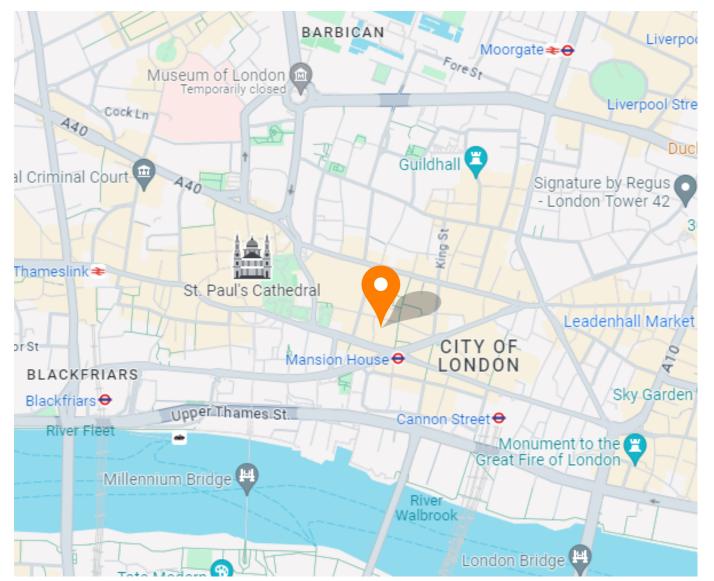

Watling street offers a prime location within the City of London within a few minutes walk from Bank, Mansion House and St Paul's Underground stations providing great access from anywhere in London.