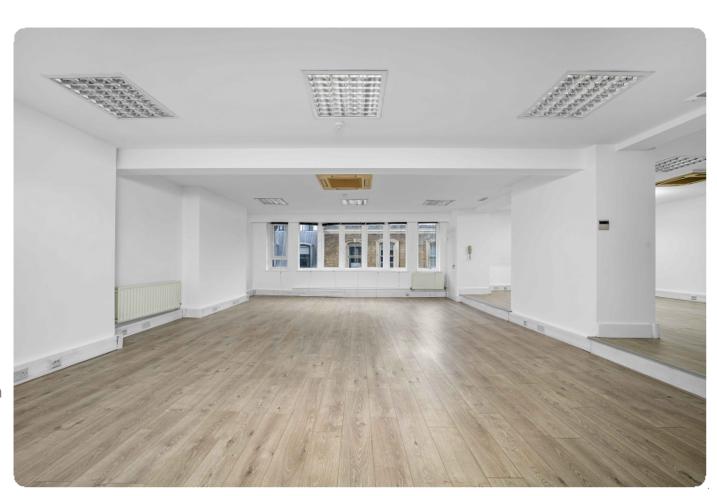

# **76-77 Watling Street**

Economical open plan office space in prime City location, in close proximity to Bank, Mansion House and St Paul's stations.

77 Watling Street is an attractive period office building, providing two economical large open plan office spaces. The space is in good decorative order and consists of a kitchenette, air-conditioning and access to high quality common parts. Watling Street is within close proximity to a number of restaurants, bars and cafe's.

#### **SPECIFICATION**

- Great Natural Light
- Excellent Common Parts
- Kitchenette
- Open plan
- Air-conditioning
- Entry Phone System
- Central Heating
- Period Property
- 24/7 Access