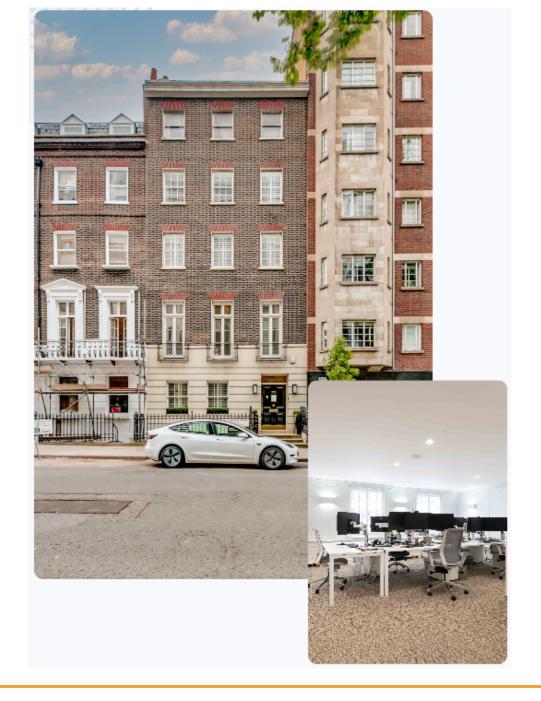

# **122 Wigmore Street**

122 Wigmore street offers a best in class open plan office space in a prominent location. The space benefits from great facilities including a bookable meeting room, showers, bike racks, demised WC's and a passenger lift.

The price is inclusive with insurance, wifi, service charge and rates included in the rent.

122 Wigmore Street is perfectly located in Marylebone, close to Soho. Bond Street station is 2 minute walk away, the property is also close to Oxford Street and Marble Arch stations. In the surrounding area there are plenty of amenities including high end retailers, restaurants, cafe's and bars.