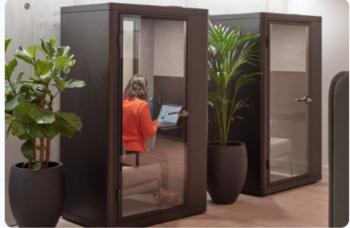

# 1 Valentine Place

1 Valentine Place offers recently refurbished, high-quality office space benefiting from an abundance of natural light and a high quality fit-out. The space has a manned reception, with 24-hour access and full use of the 'The Club Rooms'. There are bike racks, and showers available for tenants. Within the space there are 2 and 4-person quiet booths for meetings and phone calls, additionally there is an extremely well designed kitchen within the space.

#### **SPECIFICATION**

- Newly Refurbished CAT A +
- Excellent Transport Links
- Great Natural Light
- Manned Reception
- 24 Hour Access
- Bike Racks
- Showers
- Air-conditioning
- Heating
- Access to Communal Meeting Rooms
- Access to Communal Facilities 'The Club Rooms'