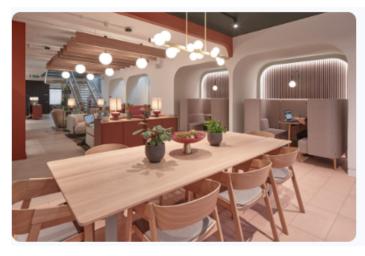

# 1 Valentine Place

1 Valentine Place offers recently refurbished, high-quality office space benefiting from an abundance of natural light and a high quality fit-out. The space has a manned reception, with 24-hour access and full use of the 'The Club Rooms'. There are bike racks, and showers available for tenants. Within the space there are 2 and 4-person quiet booths for meetings and phone calls, additionally there is an extremely well designed kitchen within the space.

#### **SPECIFICATION**

- Newly Refurbished CAT A +
- Excellent Transport Links
- Great Natural Light
- Manned Reception
- 24 Hour Access
- Bike Racks
- Showers
- Air-conditioning
- Heating
- Access to Communal Meeting Rooms
- Access to Communal Facilities 'The Club Rooms'