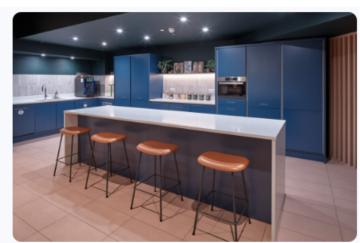

# 1 Valentine Place

1 Valentine Place offers recently refurbished, high-quality office space benefiting from an abundance of natural light and a high quality fit-out. The space has a manned reception, with 24-hour access and full use of the 'The Club Rooms'. There are bike racks, and showers available for tenants. Within the space there are 2 and 4-person quiet booths for meetings and phone calls, additionally there is an extremely well designed kitchen within the space.

#### **SPECIFICATION**

- Newly Refurbished CAT A +
- Excellent Transport Links
- Great Natural Light
- Manned Reception
- 24 Hour Access
- Bike Racks
- Showers
- Air-conditioning
- Heating
- Access to Communal Meeting Rooms
- Access to Communal Facilities 'The Club Rooms'