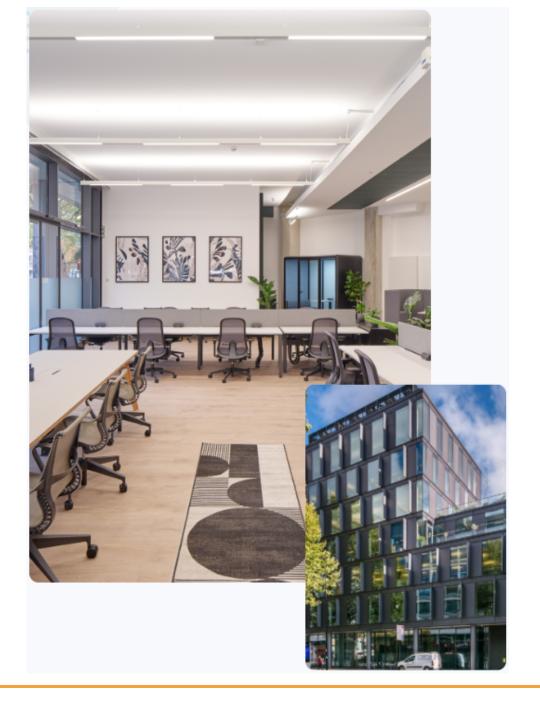

# 1 Valentine Place

1 Valentine Place offers recently refurbished, high-quality office space benefiting from an abundance of natural light and a high quality fit-out. The space has a manned reception, with 24-hour access and full use of the 'The Club Rooms'. There are bike racks, and showers available for tenants. Within the space there are 2 and 4-person quiet booths for meetings and phone calls, additionally there is an extremely well designed kitchen within the space.

1 Valentine Place is perfectly located just a short walk from major transport hubs including Waterloo and Southwark Stations. There are great amenities local to the property including shops, restaurants and bars perfect for after work entertainment.



## 1 Valentine Place





### **LEASE TERM**

Available by way of new leases directly from the landlord

#### **SPECIFICATION**

- Newly Refurbished CAT A +
- Excellent Transport Links
- Great Natural Light
- Manned Reception
- 24 Hour Access
- Bike Racks
- Showers
- Air-conditioning
- Heating
- Access to Communal Meeting Rooms
- Access to Communal Facilities 'The Club Rooms'

#### **AVAILABILITY**

| FLOOR: | AREA<br>(SQ<br>FT) | RENT<br>(PER SQ FT) | BUSINESS RATES<br>(PER SQ FT) | SERVICE CHARGE<br>(PER SQ FT) | TOTAL<br>COST (PER<br>ANNUM) | STATUS    |
|--------|--------------------|---------------------|-------------------------------|-------------------------------|------------------------------|-----------|
| Ground | 1,528              | £69.50              | £22                           | £14