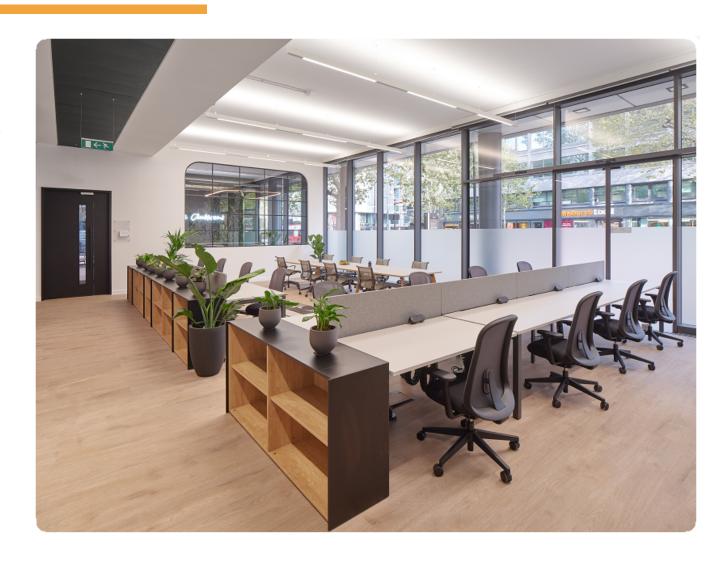

# 1 Valentine Place

1 Valentine Place offers recently refurbished, high-quality office space benefiting from an abundance of natural light and a high quality fit-out. The space has a manned reception, with 24-hour access and full use of the 'The Club Rooms'. There are bike racks, and showers available for tenants. Within the space there are 2 and 4-person quiet booths for meetings and phone calls, additionally there is an extremely well designed kitchen within the space.

#### **SPECIFICATION**

- Newly Refurbished CAT A +
- Excellent Transport Links
- Great Natural Light
- Manned Reception
- 24 Hour Access
- Bike Racks
- Showers
- Air-conditioning
- Heating
- Access to Communal Meeting Rooms
- Access to Communal Facilities 'The Club Rooms'