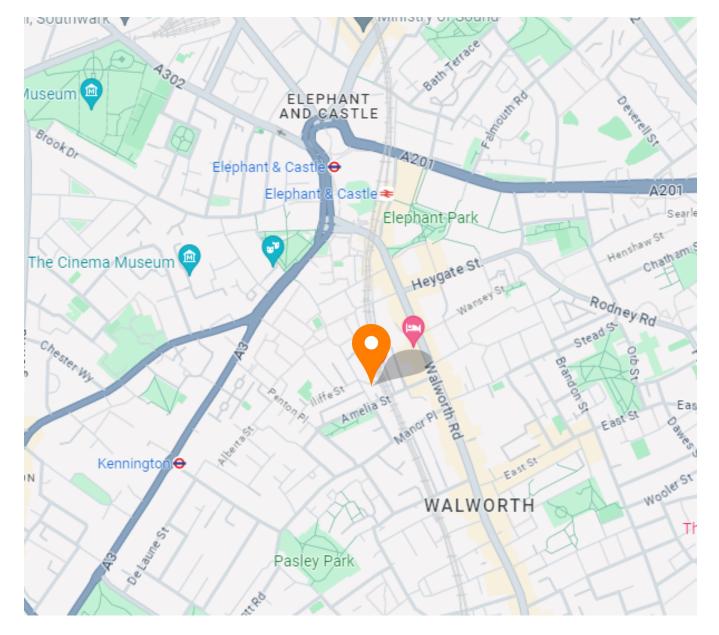

Crampton Street is located just a short walk from Elephant & Castle and Kennington granting great connections along the Barkerloo and Northern lines. Furthermore, in the surrounding area there are plenty of amenities such as cafe's, restaurants and bars.