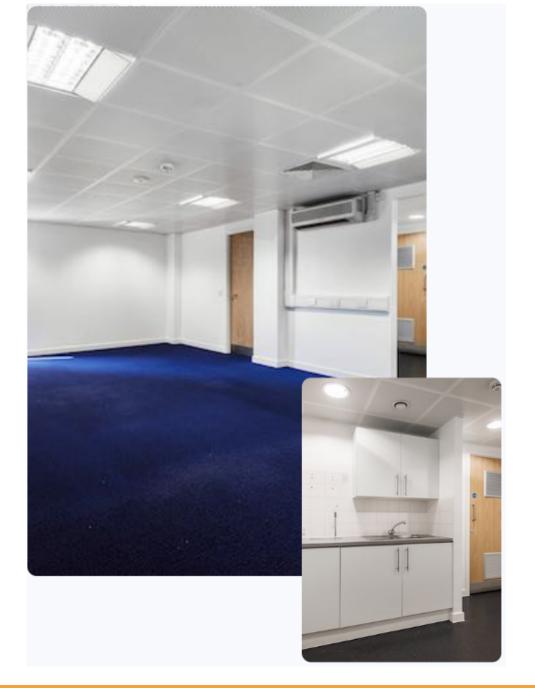

# 83 Crampton Street

83 Crampton Street offers a high quality studio style office space on the first floor.

The space has demised WC's, a private meeting room and a separate server room and a kitchen. Along with this the unit has access to visitor parking, concierge and CCTV. The Service Charge is inclusive of Water.

#### **SPECIFICATION**

- Air-Conditioning
- Demised WC's
- 24 hr Concierge
- Meeting Room
- Kitchen
- Visitor Parking
- Great Natural Light
- Raised Floors
- Open Plan