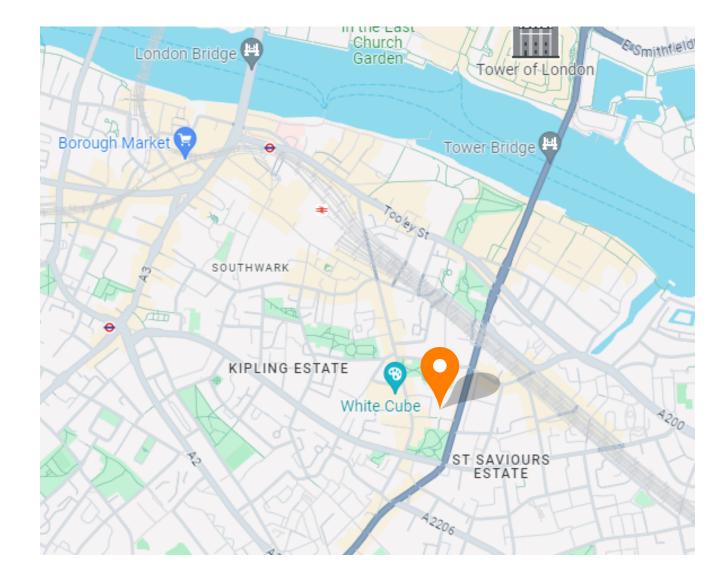

11 Bell Yard Mews is perfectly located in the heart of SE1, with London Bridge Station less than a 10 minute walk away offering great transport access across all of London and it's surroundings. Both Borough High Street and Bermondsey stations are also nearby. Bell Yard Mews is just off Bermondsey street, which offers a host of restaurants/bars and boutique retail shops.

# **11 Bell Yard Mews**

London, SE1 3TN