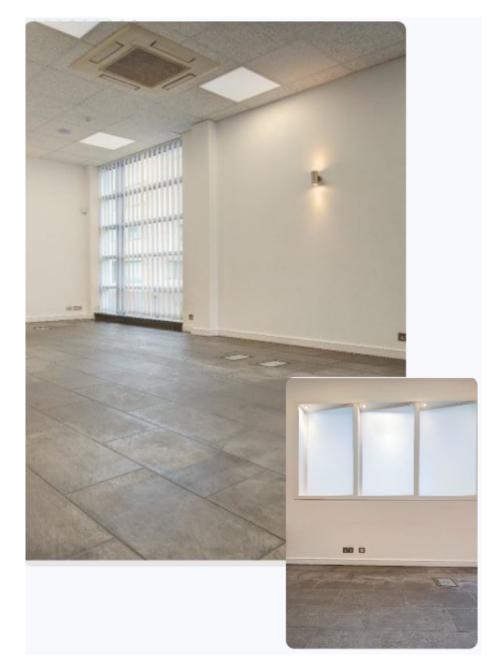

# **11 Bell Yard Mews**

A stunning bright and refurbished workspace on the second floor of a mixed use development. The unit comprises a reception area, two large meeting rooms, a kitchenette, demised WC's, a shower, heating & comfort cooling, raised flooring, and CAT 5 Cabling.

#### SPECIFICATION

- Excellent Natural Light
- LED Lighting
- Heating
- Comfort Cooling
- Entryphone System
- CAT 5 cabling
- 2 Fitted Meeting Rooms
- Demised WC's
- Shower
- Kitchenette
- 24/7 Access
- Security Alarm

#### AVAILABILITY

| FLOOR:       | AREA<br>(SQ<br>FT) | RENT<br>(PER SQ FT) | BUSINESS RATES<br>(PER SQ FT) | SERVICE CHARGE<br>(PER SQ FT) | TOTAL<br>COST (PER<br>ANNUM) | STATUS    |
|--------------|--------------------|---------------------|-------------------------------|-------------------------------|------------------------------|-----------|
| 2nd - Unit F | 850                | £35.23              | £19.08                        | £2.35                         | £48,161                      | Available |