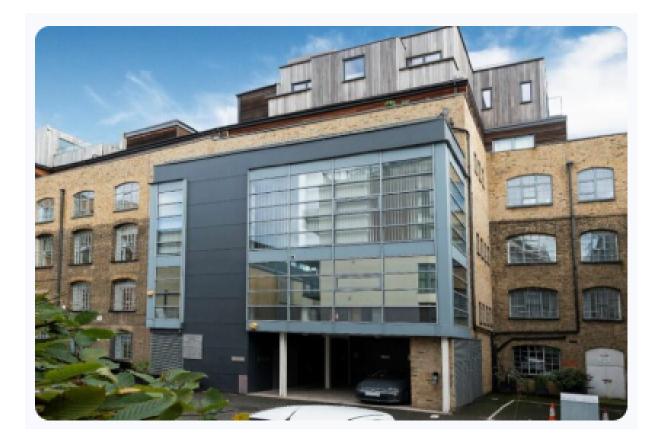

# **11 Bell Yard Mews**

A stunning bright and refurbished workspace on the second floor of a mixed use development. The unit comprises a reception area, two large meeting rooms, a kitchenette, demised WC's, a shower, heating & comfort cooling, raised flooring, and CAT 5 Cabling.

11 Bell Yard Mews is perfectly located in the heart of SE1, with London Bridge Station less than a 10 minute walk away offering great transport access across all of London and it's surroundings. Both Borough High Street and Bermondsey stations are also nearby. Bell Yard Mews is just off Bermondsey street, which offers a host of restaurants/bars and boutique retail shops.

# **11 Bell Yard Mews**

London, SE1 3TN