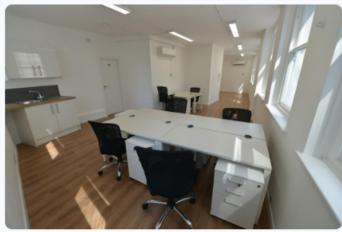

The 3rd and 4th floors have been recently refurbished and offer high quality commercial suites for a range of occupiers including office, medical, consultation and other operators within Class E. Each of the floors have great natural light, LED lighting, air-conditioning and heating, and demised WC's. The 3rd floor comes fitted.

#### **SPECIFICATION**

- LED Lighting
- Excellent Natural Light
- Wooden Flooring
- Recently Refurbished
- Air-conditioning
- Partially Fitted
- Period Features
- Core Location
- Demised WC's
- 24/7 Access
- Great floor to ceiling height
- Open Plan