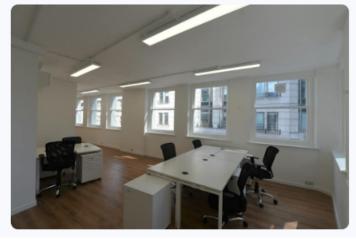

The 3rd and 4th floors have been recently refurbished and offer high quality commercial suites for a range of occupiers including office, medical, consultation and other operators within Class E. Each of the floors have great natural light, LED lighting, air-conditioning and heating, and demised WC's. The 3rd floor comes fitted.

#### **SPECIFICATION**

- LED Lighting
- Excellent Natural Light
- Wooden Flooring
- Recently Refurbished
- Air-conditioning
- Partially Fitted
- Period Features
- Core Location
- Demised WC's
- 24/7 Access
- Great floor to ceiling height
- Open Plan