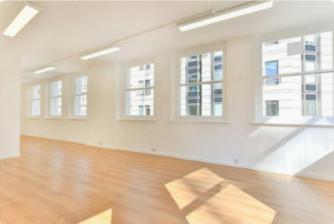

The 3rd and 4th floors have been recently refurbished and offer high quality commercial suites for a range of occupiers including office, medical, consultation and other operators within Class E. Each of the floors have great natural light, LED lighting, air-conditioning and heating, and demised WC's. The 3rd floor comes fitted.

#### **SPECIFICATION**

- LED Lighting
- Excellent Natural Light
- Wooden Flooring
- Recently Refurbished
- Air-conditioning
- Partially Fitted
- Period Features
- Core Location
- Demised WC's
- 24/7 Access
- Great floor to ceiling height
- Open Plan