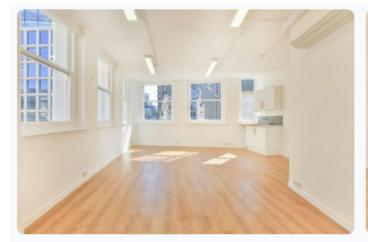

The 3rd and 4th floors have been recently refurbished and offer high quality commercial suites for a range of occupiers including office, medical, consultation and other operators within Class E. Each of the floors have great natural light, LED lighting, air-conditioning and heating, and demised WC's. The 3rd floor comes fitted.

#### **SPECIFICATION**

- LED Lighting
- Excellent Natural Light
- Wooden Flooring
- Recently Refurbished
- Air-conditioning
- Partially Fitted
- Period Features
- Core Location
- Demised WC's
- 24/7 Access
- Great floor to ceiling height
- Open Plan