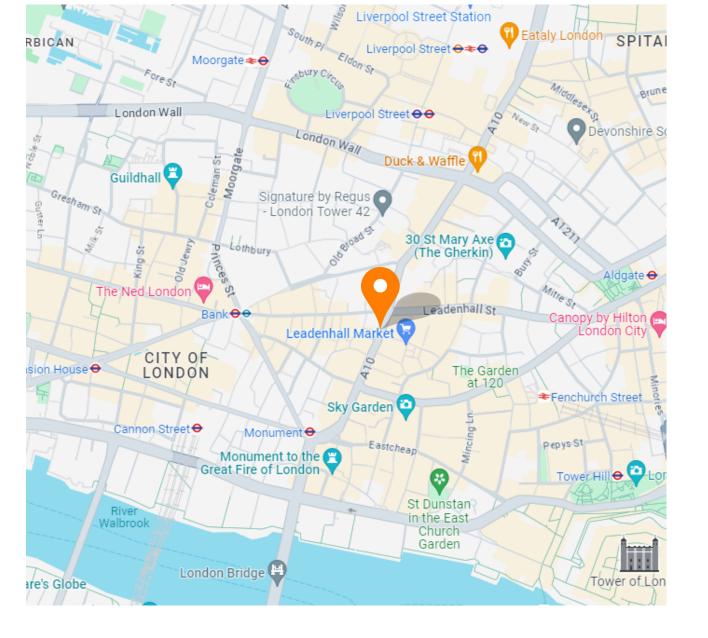

Perfectly located in the heart of The City core on the corner of Cornhill and Gracechurch Street. Excellent transport links include Bank, Monument, Liverpool Street Underground and Mainline stations, all a short walk away. Other amenities in close proximity include The Leadenhall Market and The Royal Exchange along with other retail and restaurant facilities.