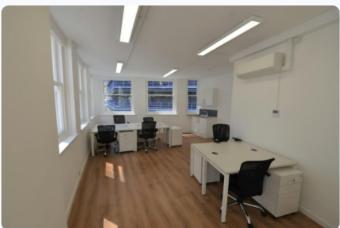

The 3rd and 4th floors have been recently refurbished and offer high quality commercial suites for a range of occupiers including office, medical, consultation and other operators within Class E. Each of the floors have great natural light, LED lighting, air-conditioning and heating, and demised WC's. The 3rd floor comes fitted.

#### **SPECIFICATION**

- LED Lighting
- Excellent Natural Light
- Wooden Flooring
- Recently Refurbished
- Air-conditioning
- Partially Fitted
- Period Features
- Core Location
- Demised WC's
- 24/7 Access
- Great floor to ceiling height
- Open Plan