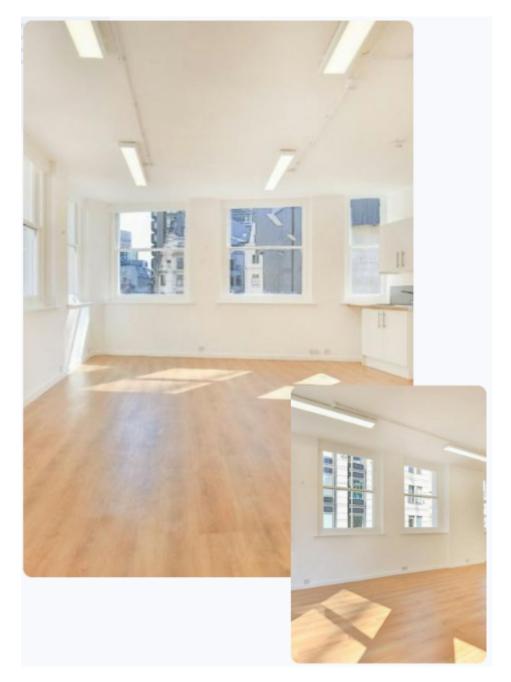

The 3rd and 4th floors have been recently refurbished and offer high quality commercial suites for a range of occupiers including office, medical, consultation and other operators within Class E. Each of the floors have great natural light, LED lighting, air-conditioning and heating, and demised WC's. The 3rd floor comes fitted.

#### **SPECIFICATION**

- LED Lighting
- Excellent Natural Light
- Wooden Flooring
- Recently Refurbished
- Air-conditioning
- Partially Fitted
- Period Features
- Core Location
- Demised WC's
- 24/7 Access
- Great floor to ceiling height
- Open Plan