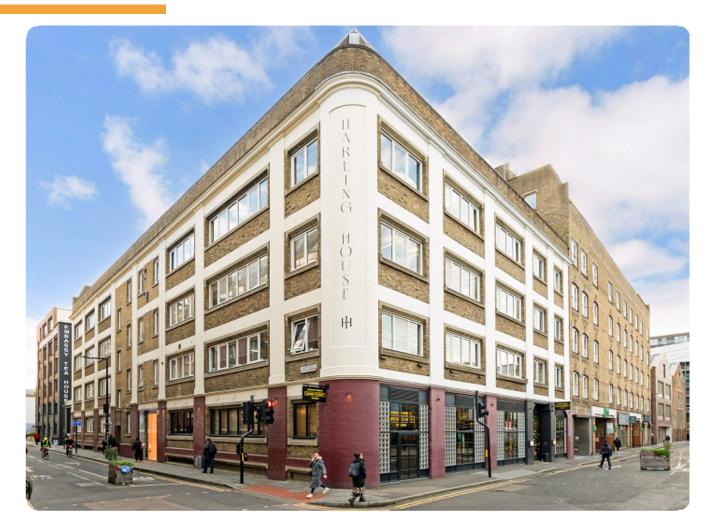

# **Harling House**

Harling House is an impressive refurbished warehouse, located on the corner of Union Street and Great Suffolk Street. The open plan office spaces include a high quality kitchenette, wooden flooring, Air-Conditioning and LED Lighting. On the Ground floor there is a recently refurbished reception, with 24/7 access.

The space can be taken on both a conventional lease or managed basis.

Harling House is located just a few minutes walk from Southwark underground (Jubilee Line) and ten minutes from Waterloo, London Bridge and Blackfriars stations.

The building is in the heart of South Bank, which is host to a wide variety of local amenities such as bars, restaurants, coffee shops, galleries and Borough Market.