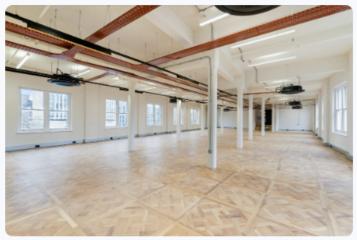

# **Harling House**

Harling House is an impressive refurbished warehouse, located on the corner of Union Street and Great Suffolk Street. The open plan office spaces include a high quality kitchenette, wooden flooring, Air-Conditioning and LED Lighting. On the Ground floor there is a recently refurbished reception, with 24/7 access.

# **Gallery**