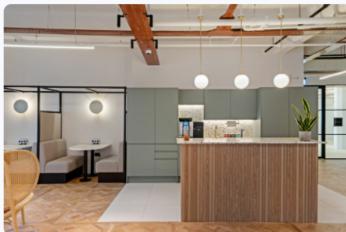

# **Harling House**

Harling House is an impressive refurbished warehouse, located on the corner of Union Street and Great Suffolk Street. The open plan office spaces include a high quality kitchenette, wooden flooring, Air-Conditioning and LED Lighting. On the Ground floor there is a recently refurbished reception, with 24/7 access.

# **Gallery**