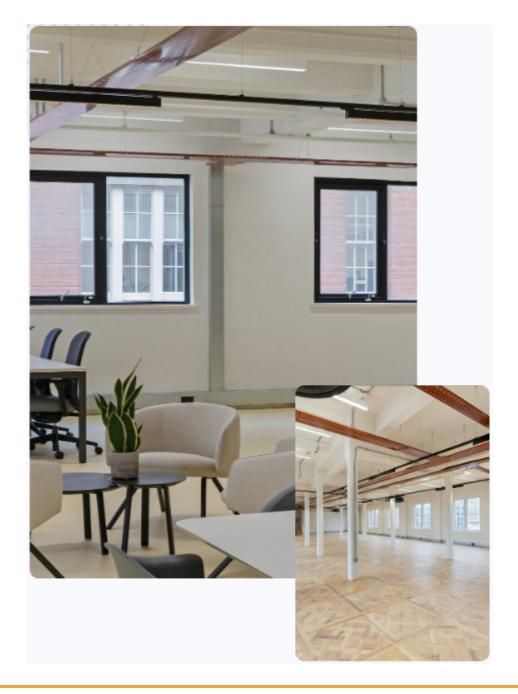

# **Harling House**

Harling House is an impressive refurbished warehouse, located on the corner of Union Street and Great Suffolk Street. The open plan office spaces include a high quality kitchenette, wooden flooring, Air-Conditioning and LED Lighting. On the Ground floor there is a recently refurbished reception, with 24/7 access.

The space can be taken on both a conventional lease or managed basis.

Harling House is located just a few minutes walk from Southwark underground (Jubilee Line) and ten minutes from Waterloo, London Bridge and Blackfriars stations.

The building is in the heart of South Bank, which is host to a wide variety of local amenities such as bars, restaurants, coffee shops, galleries and Borough Market.



### **Harling House**





#### **LEASE TERM**

Available by way of new leases directly from the landlord

#### **SPECIFICATION**

- Newly Refurbished CAT A
- Excellent Transport Links
- Conventional or Managed Lease Available
- Great Natural Light
- Reception
- 24 Hour Access
- Bike Racks
- Showers
- Air-conditioning
- Passenger Lift Wooden Flooring

#### **AVAILABILITY**

| FLOOR: | AREA<br>(SQ<br>FT) | RENT<br>(PER SQ FT) | BUSINESS RATES<br>(PER SQ FT) | SERVICE CHARGE<br>(PER SQ FT) | TOTAL<br>COST (PER<br>ANNUM) | STATUS    |
|--------|--------------------|---------------------|-------------------------------|-------------------------------|------------------------------|-----------|
| 4th    | 3,585              | £57                 | £19.59                        | £8.92                         | £306,553