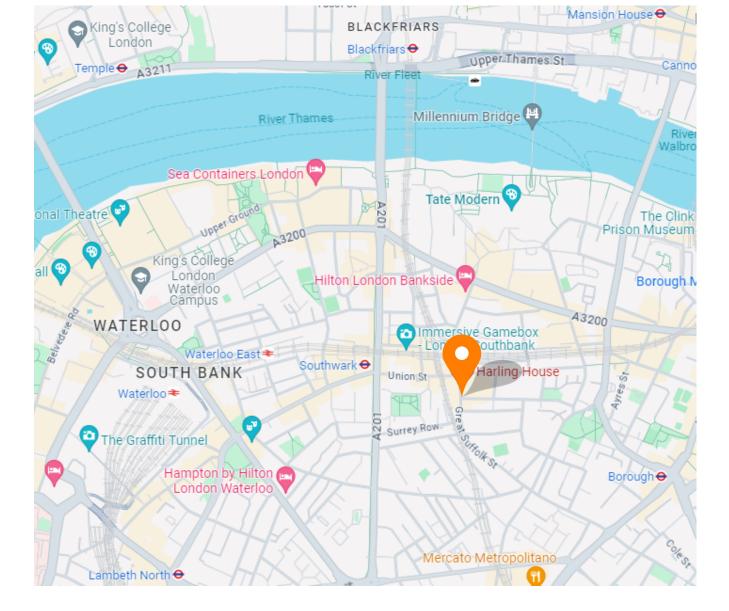

The space can be taken on both a conventional lease or managed basis.

Harling House is located just a few minutes walk from Southwark underground (Jubilee Line) and ten minutes from Waterloo, London Bridge and Blackfriars stations.

The building is in the heart of South Bank, which is host to a wide variety of local amenities such as bars, restaurants, coffee shops, galleries and Borough Market.