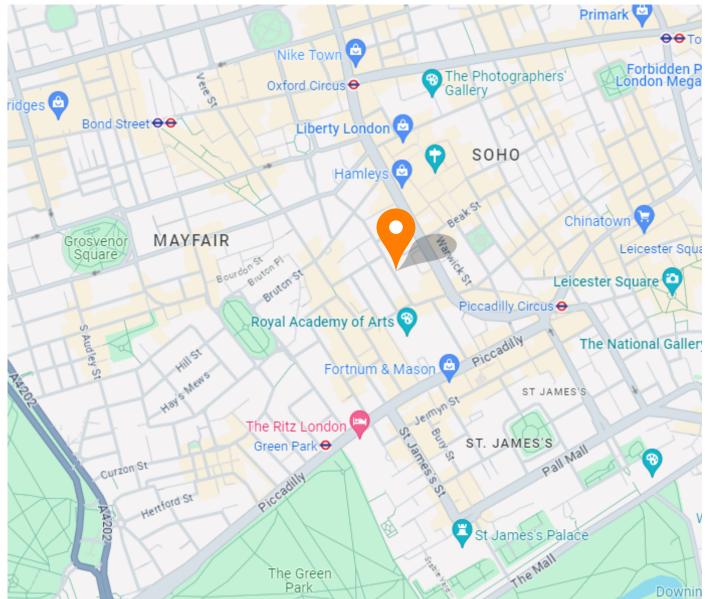

Located on the infamous Savile Row, this third floor space is perfectly located minutes from multiple underground stations including Oxford & Piccadilly Circus, Bond Street and Green Park offering great connections across all of London. Hidden just behind Regent Street, 15 Savile Row has multiple nearby luxury retail shops, local tailors and other amenities for occupiers to enjoy. Specific attractions include Liberty's and The Burlington Arcade.