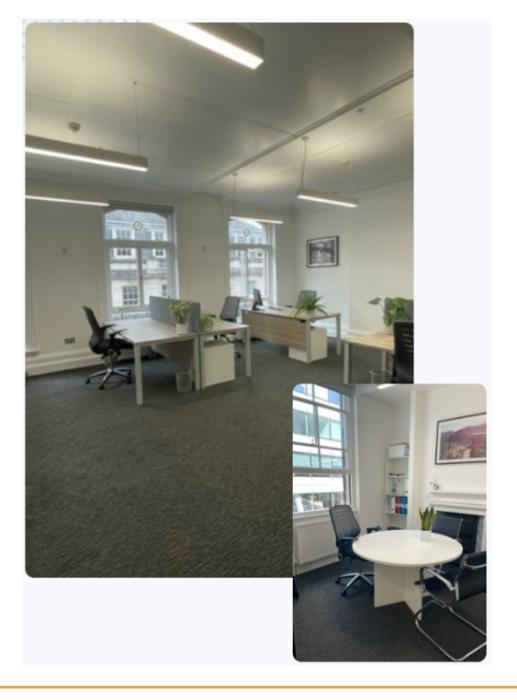

# 15 Savile Row

This stunning third floor offers a fully fitted CAT B workspace, with two fitted meeting rooms, air conditioning & heating, a kitchenette, and period building features in the heart of Mayfair with excellent natural light.

#### **SPECIFICATION**

- Great Location
- Excellent Transport Links
- Fully Fitted
- Excellent Natural Light
- LED Lighting
- Period Building
- Passenger Lift
- Kitchenette
- Two Fitted Meeting Rooms
- Aircon/Heating
- Perimeter Trunking