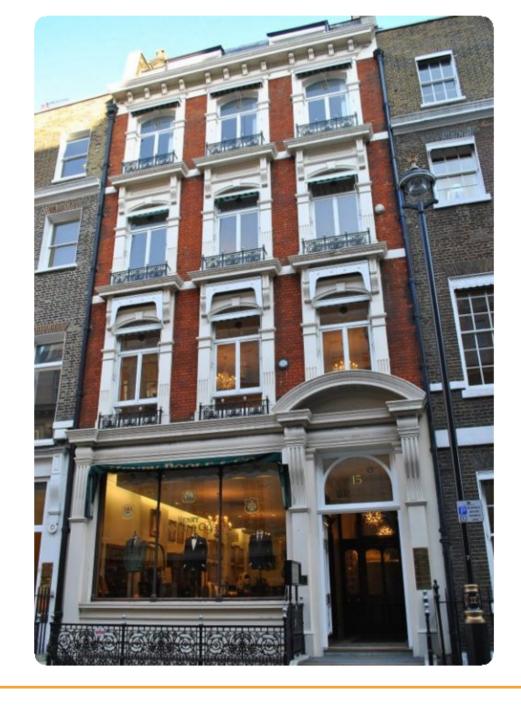

# 15 Savile Row

This stunning third floor offers a fully fitted CAT B workspace, with two fitted meeting rooms, air conditioning & heating, a kitchenette, and period building features in the heart of Mayfair with excellent natural light.

Located on the infamous Savile Row, this third floor space is perfectly located minutes from multiple underground stations including Oxford & Piccadilly Circus, Bond Street and Green Park offering great connections across all of London. Hidden just behind Regent Street, 15 Savile Row has multiple nearby luxury retail shops, local tailors and other amenities for occupiers to enjoy. Specific attractions include Liberty's and The Burlington Arcade.