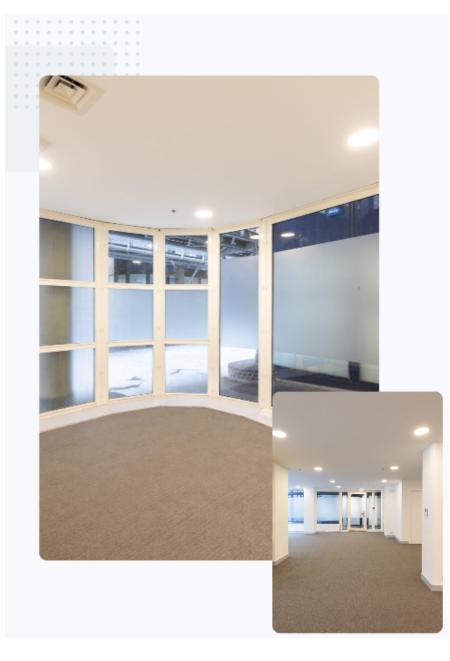

# **1 Brewery Square**

K1 Brewery Square presents a fully refurbished office space spanning 1,665 sq ft across a ground floor. It features modern amenities such as Fibre Optic, air conditioning WCs, shower facilities, a meeting room, and a kitchenette as well as ample natural light through its floor-to-ceiling windows and access to bike racks. Parking is available to tenants on a separate arrangement.

#### SPECIFICATION

- Excellent Natural Light
- LED Lighting
- Air-conditioning
- Heating
- Fitted Kichenette
- Own WC's and Shower
- Meeting Rooms
- Storage
- Newly Refurbished
- Bicycle Storage Available
- Fibre Internet Connectivity
- Car Parking Available
- Self-contained
- 24 hour access
- Building is Not Elected for VAT