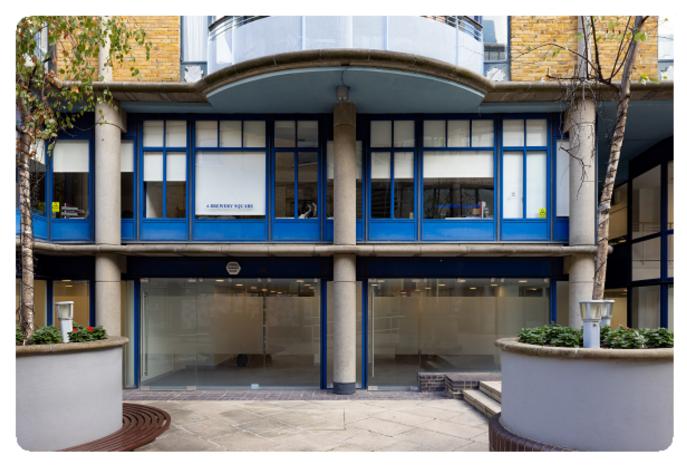

# **1 Brewery Square**

K1 Brewery Square presents a fully refurbished office space spanning 1,665 sq ft across a ground floor. It features modern amenities such as Fibre Optic, air conditioning WCs, shower facilities, a meeting room, and a kitchenette as well as ample natural light through its floor-to-ceiling windows and access to bike racks. Parking is available to tenants on a separate arrangement.

This building is not elected for VAT.

Brewery Square is located in the lively borough of Southwark in central London, specifically in the charming neighborhood of Bermondsey. This prime location offers easy access to popular attractions such as Tower Bridge and the River Thames, and is well-connected to the rest of the city with two nearby tube stations - Bermondsey and London Bridge - served by the Jubilee and Northern lines.