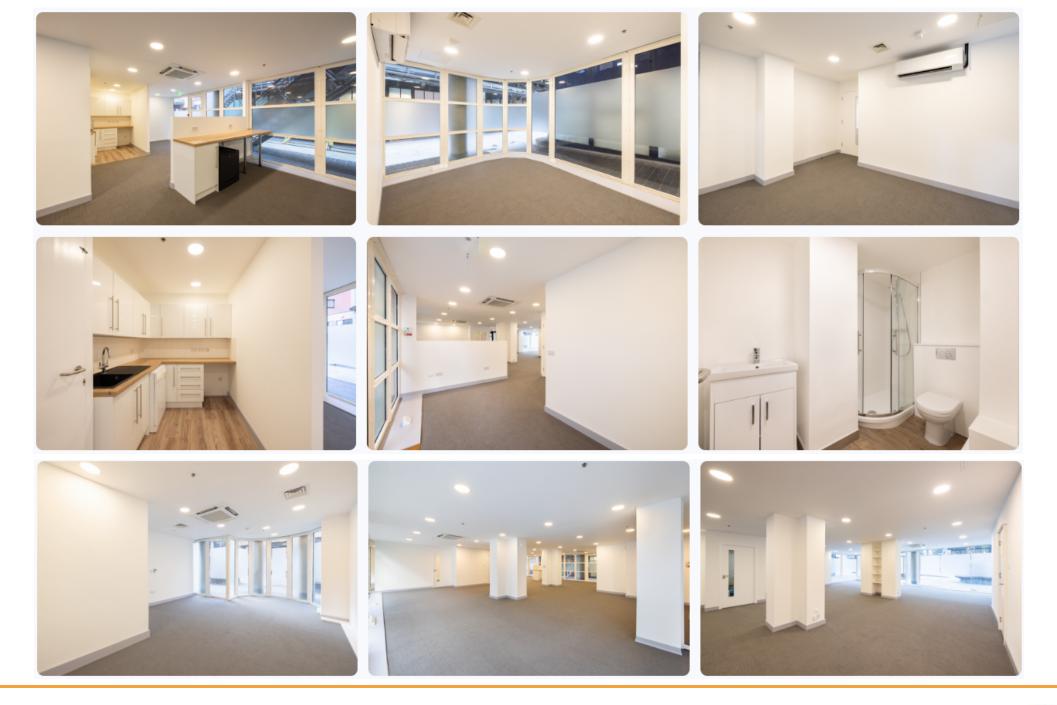

# **1 Brewery Square**

K1 Brewery Square presents a fully refurbished office space spanning 1,665 sq ft across a ground floor. It features modern amenities such as Fibre Optic, air conditioning WCs, shower facilities, a meeting room, and a kitchenette as well as ample natural light through its floor-to-ceiling windows and access to bike racks. Parking is available to tenants on a separate arrangement.

#### SPECIFICATION

- Excellent Natural Light
- LED Lighting
- Air-conditioning
- Heating
- Fitted Kichenette
- Own WC's and Shower
- Meeting Rooms
- Storage
- Newly Refurbished
- Bicycle Storage Available
- Fibre Internet Connectivity
- Car Parking Available
- Self-contained
- 24 hour access
- Building is Not Elected for VAT