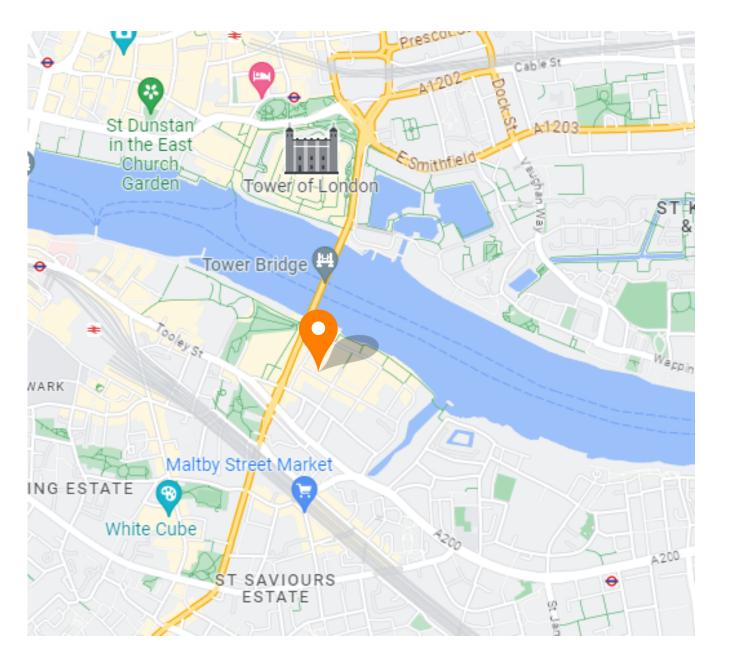

This building is not elected for VAT.

Brewery Square is located in the lively borough of Southwark in central London, specifically in the charming neighborhood of Bermondsey. This prime location offers easy access to popular attractions such as Tower Bridge and the River Thames, and is well-connected to the rest of the city with two nearby tube stations - Bermondsey and London Bridge - served by the Jubilee and Northern lines.

Beyond its accessibility, the surrounding area offers an array of entertainment options. There are plenty of bars, restaurants, and cafes in the vicinity, as well as local shops and supermarkets. One particular highlight is Bermondsey Street, located just a short walk away, which is known for its eclectic mix of independent shops, galleries, and eateries. Overall, the location provides a perfect blend of convenience and entertainment options, making it an ideal destination for both tenants and visitors.