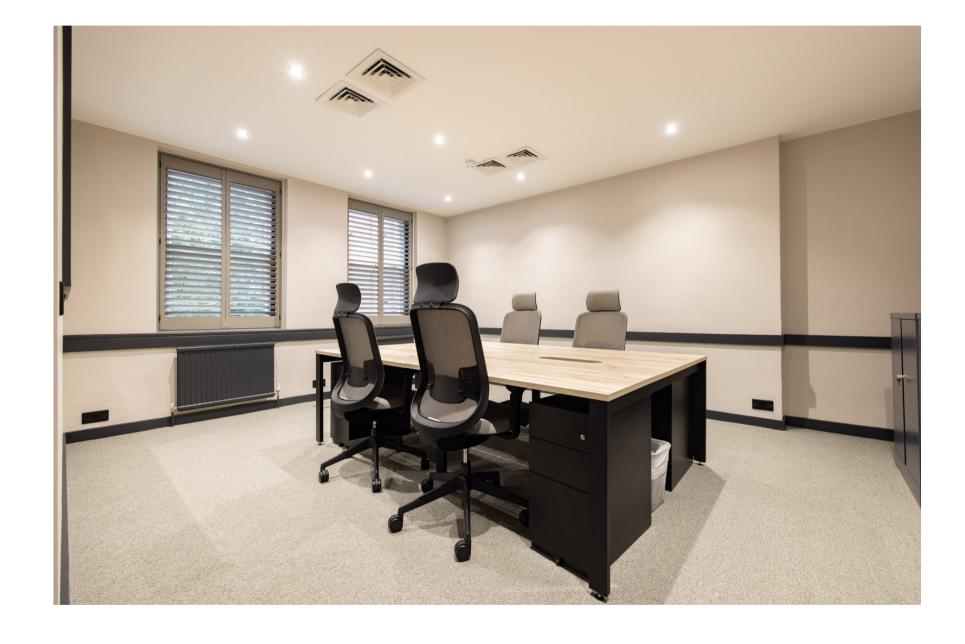

# St Michael's Alley

3 St Michael's Alley is comprised of three units across three fully refurbished floors. All benefit from excellent natural light and their own amenities, including a kitchenette and breakout space. The fourth floor is offered with its own demised shower and WC along with great views of The City. The ground floor contains a large bookable meeting room with boardroom desk configuration and a wall mounted TV. A communal kitchen and shower are available on the lower ground floor.

# Availability

Available by way of a new lease direct from the landlord, managed by Workplace Plus under a separate management agreement

| Unit/<br>Floor | Sq Ft | Desks | Min<br>Term | Monthly* |
|----------------|-------|-------|-------------|----------|
| 1st            | 352   | 6     | 2 Years     | £3,900   |
| 2nd            | 357   | 6     | 2 Years     | £4,000   |
| 4th            | 276   | 6     | 2 Years     | £3,200   |