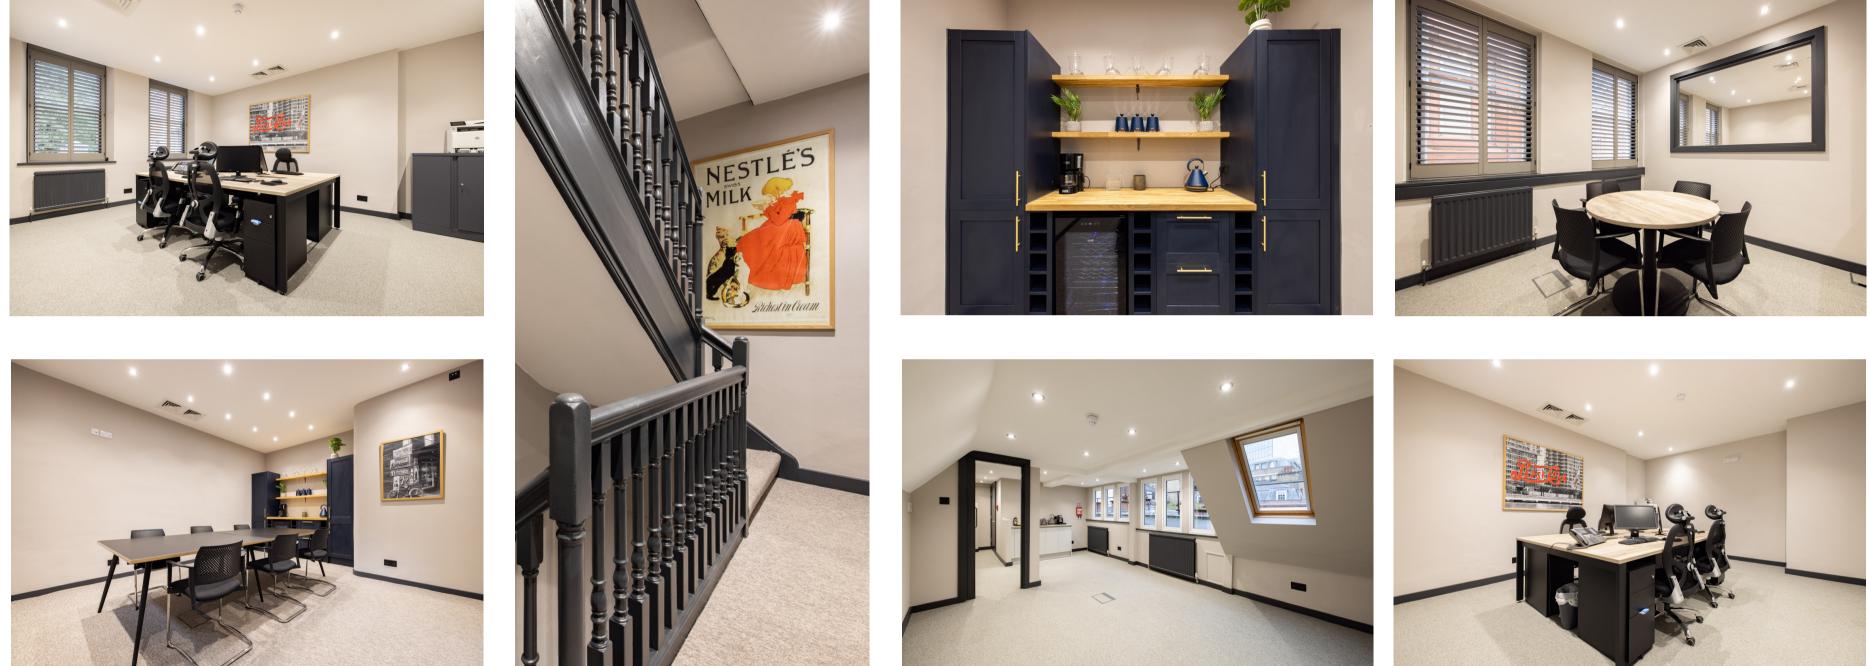

# St Michael's Alley

3 St Michael's Alley is comprised of three units across three fully refurbished floors. All benefit from excellent natural light and their own amenities, including a kitchenette and breakout space. The fourth floor is offered with its own demised shower and WC along with great views of The City. The ground floor contains a large bookable meeting room with boardroom desk configuration and a wall mounted TV. A communal kitchen and shower are available on the lower ground floor.

## **Building Features**

WORKPLACE Services

Newly Refurbished CAT A + Demised Kitchenettes Communal Kitchen Bookable Meeting Room Air Conditioning Heating 24/7 Access LED Lighting Excellent Natural Light WC's and Showers Raised Access Floors Excellent Transport Links Dedicated Account Manager Single Monthly Payment Business Rates Service Invoice Management Furniture Cleaning IT Infrastructure Fibre Internet Utilities Office Orders