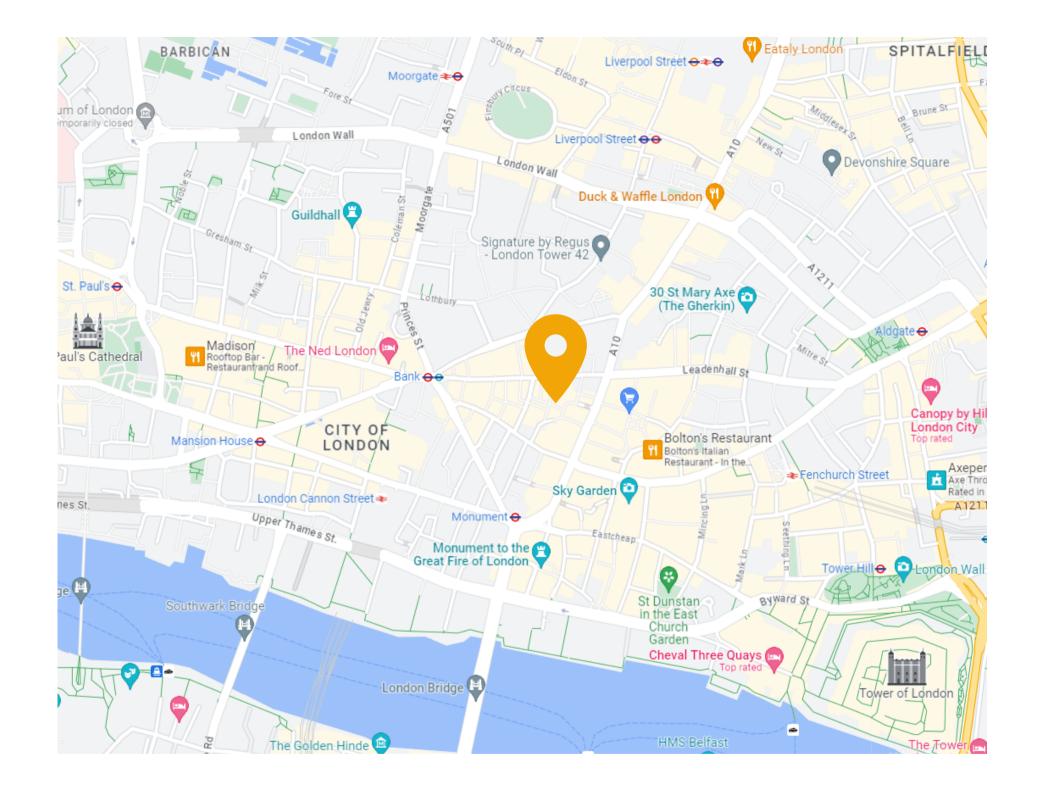

St Michael's Alley is located in the heart of The City, with Bank and Monument Station both within minutes walking distance. Nearby attractions include Leadenhall Market, which is filled with multiple shops, restaurants and entertainment options to choose from.