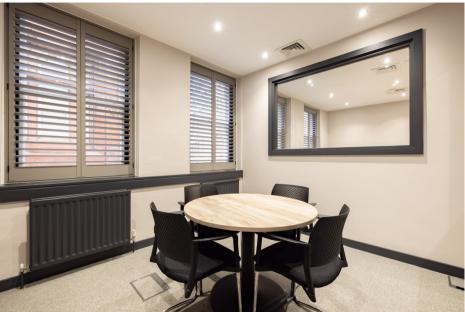

# St Michael's Alley

3 St Michael's Alley is comprised of three units across three fully refurbished floors. All benefit from excellent natural light and their own amenities, including a kitchenette and breakout space. The fourth floor is offered with its own demised shower and WC along with great views of The City. The ground floor contains a large bookable meeting room with boardroom desk configuration and a wall mounted TV. A communal kitchen and shower are available on the lower ground floor.