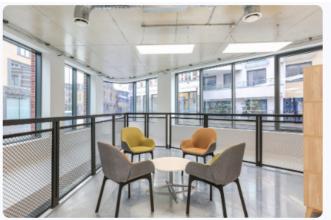

# Colorama

Colorama offers three newly refurbished and self contained units each split across ground and lower ground floors. Each unit is accessible via either its own front door, or an impressive double-height communal reception area. The units each benefit from air-conditioning, a fitted kitchenette, heating, and floor to ceiling height windows to allow for excellent natural light. Building facilities include showers, bike racks and a manned reception with 24 hour access into the property.

#### **SPECIFICATION**

- CAT A+ Units
- Fully Fitted and Furnished Options
- Impressive Manned Reception
- Fitted Kitchenettes
- Air-conditioning
- Heating
- Excellent Natural Light
- LED Lighting
- Passenger Lift
- Bike Racks and Showers
- 24/7 Access
- DDA Compliant
- Self Contained Units