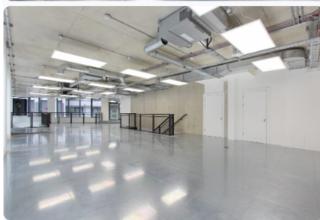

# Colorama

Colorama offers three newly refurbished and self contained units each split across ground and lower ground floors. Each unit is accessible via either its own front door, or an impressive double-height communal reception area. The units each benefit from air-conditioning, a fitted kitchenette, heating, and floor to ceiling height windows to allow for excellent natural light. Building facilities include showers, bike racks and a manned reception with 24 hour access into the property.

#### **SPECIFICATION**

- CAT A+ Units
- Fully Fitted and Furnished Options
- Impressive Manned Reception
- Fitted Kitchenettes
- Air-conditioning
- Heating
- Excellent Natural Light
- LED Lighting
- Passenger Lift
- Bike Racks and Showers
- 24/7 Access
- DDA Compliant
- Self Contained Units