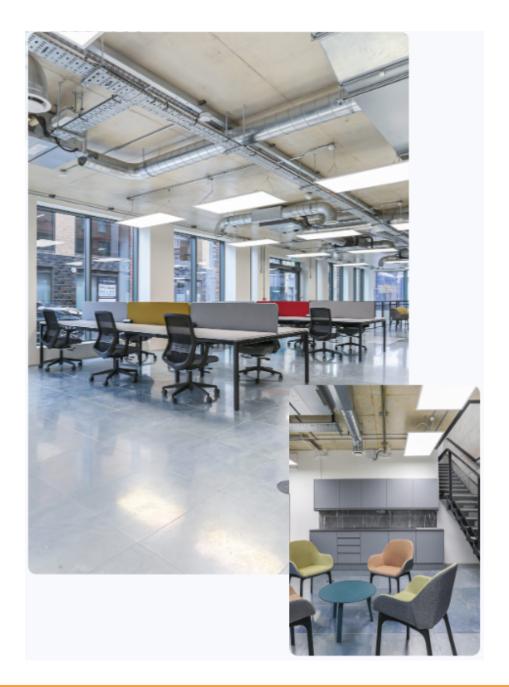

# Colorama

Colorama offers three newly refurbished and self contained units each split across ground and lower ground floors. Each unit is accessible via either its own front door, or an impressive double-height communal reception area. The units each benefit from air-conditioning, a fitted kitchenette, heating, and floor to ceiling height windows to allow for excellent natural light. Building facilities include showers, bike racks and a manned reception with 24 hour access into the property.

#### **SPECIFICATION**

- CAT A+ Units
- Fully Fitted and Furnished Options
- Impressive Manned Reception
- Fitted Kitchenettes
- Air-conditioning
- Heating
- Excellent Natural Light
- LED Lighting
- Passenger Lift
- Bike Racks and Showers
- 24/7 Access
- DDA Compliant
- Self Contained Units