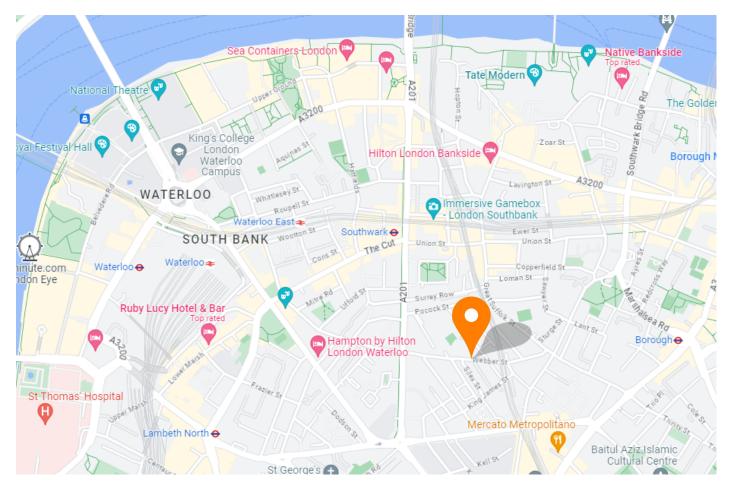

Colorama is perfectly located between several major transport links including Borough, Southwark, and Waterloo Stations all within minutes of the property. Furthermore, there are plenty of nearby cafe's, restaurants and entertainment options along Borough High Street and The Cut making a great location for lunch and after work entertainment. Nearby landmarks include the London Eye, Tower bridge and the Shard.