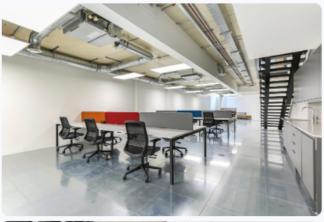

# Colorama

Colorama offers three newly refurbished and self contained units each split across ground and lower ground floors. Each unit is accessible via either its own front door, or an impressive double-height communal reception area. The units each benefit from air-conditioning, a fitted kitchenette, heating, and floor to ceiling height windows to allow for excellent natural light. Building facilities include showers, bike racks and a manned reception with 24 hour access into the property.

#### **SPECIFICATION**

- CAT A+ Units
- Fully Fitted and Furnished Options
- Impressive Manned Reception
- Fitted Kitchenettes
- Air-conditioning
- Heating
- Excellent Natural Light
- LED Lighting
- Passenger Lift
- Bike Racks and Showers
- 24/7 Access
- DDA Compliant
- Self Contained Units