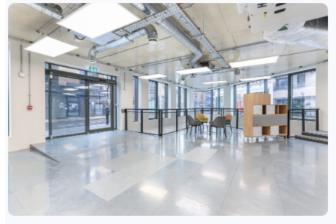

# Colorama

Colorama offers three newly refurbished and self contained units each split across ground and lower ground floors. Each unit is accessible via either its own front door, or an impressive double-height communal reception area. The units each benefit from air-conditioning, a fitted kitchenette, heating, and floor to ceiling height windows to allow for excellent natural light. Building facilities include showers, bike racks and a manned reception with 24 hour access into the property.

#### **SPECIFICATION**

- CAT A+ Units
- Fully Fitted and Furnished Options
- Impressive Manned Reception
- Fitted Kitchenettes
- Air-conditioning
- Heating
- Excellent Natural Light
- LED Lighting
- Passenger Lift
- Bike Racks and Showers
- 24/7 Access
- DDA Compliant
- Self Contained Units