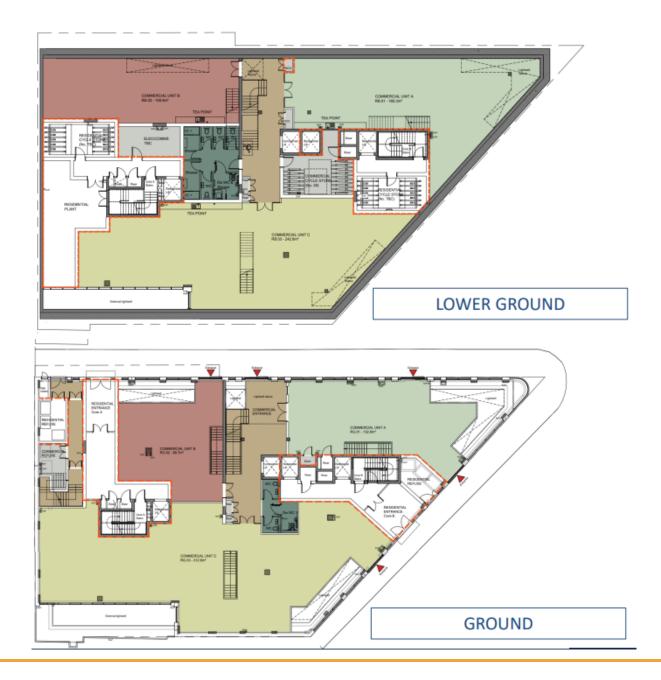

## **Floor Plans**

#### **AVAILABILITY**

| FLOOR: | AREA<br>(SQ<br>FT) | RENT<br>(PER SQ FT) | BUSINESS RATES<br>(PER SQ FT) | SERVICE CHARGE<br>(PER SQ FT) | TOTAL<br>COST (PER<br>ANNUM) | STATUS    |
|--------|--------------------|---------------------|-------------------------------|-------------------------------|------------------------------|-----------|
| Unit A | 2,995              | £35                 | £10                           | £6.50                         | £154,242                     | Available |
| Unit B | 1,982              | £35                 | £10                           | £6.50                         | £102,073                     | Available |
| Unit C | 5,559              | £35                 | £10                           | £6.50                         | £286,288                     | Available |