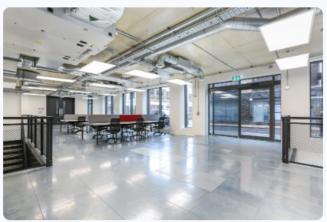

# Colorama

Colorama offers three newly refurbished and self contained units each split across ground and lower ground floors. Each unit is accessible via either its own front door, or an impressive double-height communal reception area. The units each benefit from air-conditioning, a fitted kitchenette, heating, and floor to ceiling height windows to allow for excellent natural light. Building facilities include showers, bike racks and a manned reception with 24 hour access into the property.

#### **SPECIFICATION**

- CAT A+ Units
- Fully Fitted and Furnished Options
- Impressive Manned Reception
- Fitted Kitchenettes
- Air-conditioning
- Heating
- Excellent Natural Light
- LED Lighting
- Passenger Lift
- Bike Racks and Showers
- 24/7 Access
- DDA Compliant
- Self Contained Units