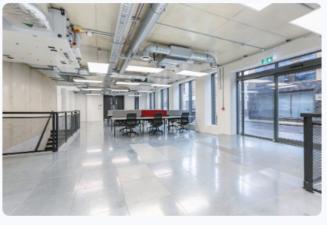

# Colorama

Colorama offers three newly refurbished and self contained units each split across ground and lower ground floors. Each unit is accessible via either its own front door, or an impressive double-height communal reception area. The units each benefit from air-conditioning, a fitted kitchenette, heating, and floor to ceiling height windows to allow for excellent natural light. Building facilities include showers, bike racks and a manned reception with 24 hour access into the property.

#### **SPECIFICATION**

- CAT A+ Units
- Fully Fitted and Furnished Options
- Impressive Manned Reception
- Fitted Kitchenettes
- Air-conditioning
- Heating
- Excellent Natural Light
- LED Lighting
- Passenger Lift
- Bike Racks and Showers
- 24/7 Access
- DDA Compliant
- Self Contained Units