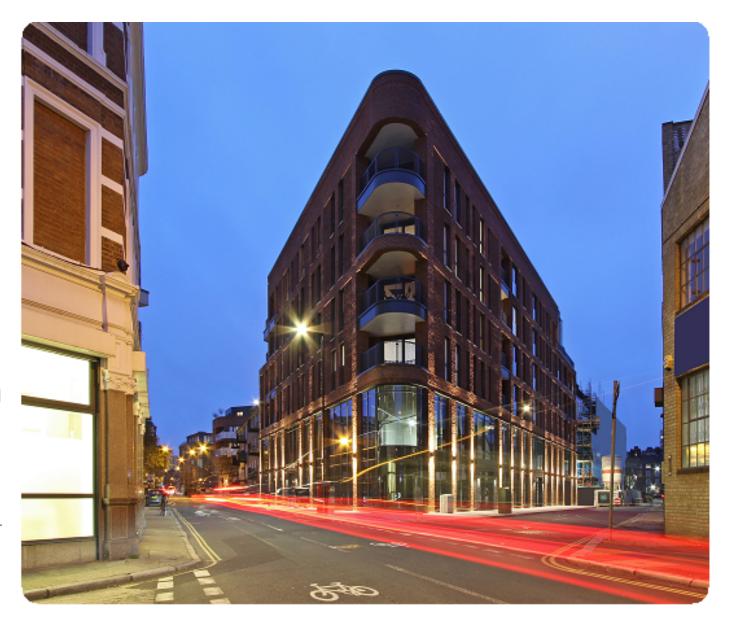

### 24-28 Rushworth Street

# Colorama

Colorama offers three newly refurbished and self contained units each split across ground and lower ground floors. Each unit is accessible via either its own front door, or an impressive double-height communal reception area. The units each benefit from air-conditioning, a fitted kitchenette, heating, and floor to ceiling height windows to allow for excellent natural light. Building facilities include showers, bike racks and a manned reception with 24 hour access into the property.

Colorama is perfectly located between several major transport links including Borough, Southwark, and Waterloo Stations all within minutes of the property. Furthermore, there are plenty of nearby cafe's, restaurants and entertainment options along Borough High Street and The Cut making a great location for lunch and after work entertainment. Nearby landmarks include the London Eye, Tower bridge and the Shard.