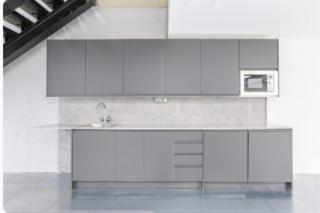

# Colorama

Colorama offers three newly refurbished and self contained units each split across ground and lower ground floors. Each unit is accessible via either its own front door, or an impressive double-height communal reception area. The units each benefit from air-conditioning, a fitted kitchenette, heating, and floor to ceiling height windows to allow for excellent natural light. Building facilities include showers, bike racks and a manned reception with 24 hour access into the property.

#### **SPECIFICATION**

- CAT A+ Units
- Fully Fitted and Furnished Options
- Impressive Manned Reception
- Fitted Kitchenettes
- Air-conditioning
- Heating
- Excellent Natural Light
- LED Lighting
- Passenger Lift
- Bike Racks and Showers
- 24/7 Access
- DDA Compliant
- Self Contained Units