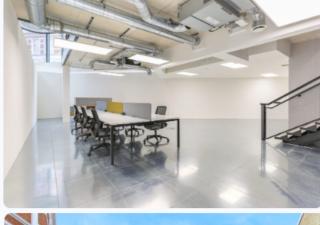

# Colorama

Colorama offers three newly refurbished and self contained units each split across ground and lower ground floors. Each unit is accessible via either its own front door, or an impressive double-height communal reception area. The units each benefit from air-conditioning, a fitted kitchenette, heating, and floor to ceiling height windows to allow for excellent natural light. Building facilities include showers, bike racks and a manned reception with 24 hour access into the property.

#### **SPECIFICATION**

- CAT A+ Units
- Fully Fitted and Furnished Options
- Impressive Manned Reception
- Fitted Kitchenettes
- Air-conditioning
- Heating
- Excellent Natural Light
- LED Lighting
- Passenger Lift
- Bike Racks and Showers
- 24/7 Access
- DDA Compliant
- Self Contained Units