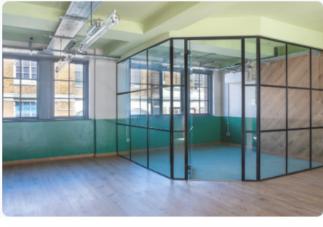

# **Shoreditch Works**

A variety of unique CAT A + units are available in this fully refurbished building which offers a fantastic multi-tenant working environment, in a vibrant and buzzy Shoreditch location.

The newly refurbished units benefit from a reception, communal meeting rooms, cycle facilities, air conditioning and excellent natural light.

With a variety of tenants already including a gym, this is a great location for companies who enjoy a collaborative environment.

#### **SPECIFICATION**

- Newly Refurbished
- Fitted Kitchenettes
- Air Conditioning
- Wooden Floors
- Characterful Features
- Fitted Meeting Rooms
- Entry Phone System
- Excellent Natural Light

- Fibre Internet
- On-site bike storage
- Shower facilities
- Communal Meeting Rooms
- Onsite Building Manager
- Onsite Fitness Centre
- 24 hour access
- Passenger Lifts