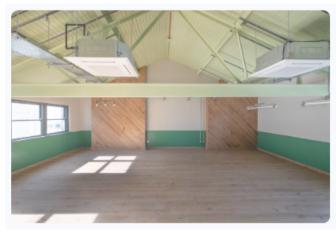

# **Shoreditch Works**

A variety of unique CAT A + units are available in this fully refurbished building which offers a fantastic multi-tenant working environment, in a vibrant and buzzy Shoreditch location.

The newly refurbished units benefit from a reception, communal meeting rooms, cycle facilities, air conditioning and excellent natural light.

With a variety of tenants already including a gym, this is a great location for companies who enjoy a collaborative environment.

#### **SPECIFICATION**

- Newly Refurbished
- Fitted Kitchenettes
- Air Conditioning
- Wooden Floors
- Characterful Features
- Fitted Meeting Rooms
- Entry Phone System
- Excellent Natural Light

- Fibre Internet
- On-site bike storage
- Shower facilities
- Communal Meeting Rooms
- Onsite Building Manager
- Onsite Fitness Centre
- 24 hour access
- Passenger Lifts