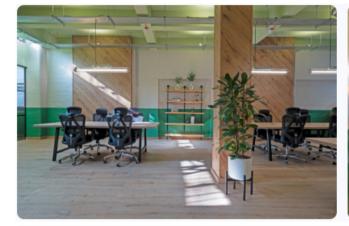

The newly refurbished units benefit from a reception, communal meeting rooms, cycle facilities, air conditioning and excellent natural light.

With a variety of tenants already including a gym, this is a great location for companies who enjoy a collaborative environment.

#### **SPECIFICATION**

- Newly Refurbished
- Fitted Kitchenettes
- Air Conditioning
- Wooden Floors
- Characterful Features
- Fitted Meeting Rooms
- Entry Phone System
- Excellent Natural Light

- Fibre Internet
- On-site bike storage
- Shower facilities
- Communal Meeting Rooms
- Onsite Building Manager
- Onsite Fitness Centre
- 24 hour access
- Passenger Lifts