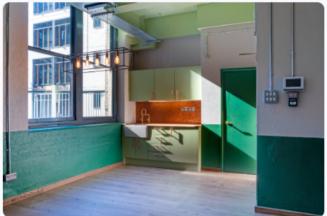

The newly refurbished units benefit from a reception, communal meeting rooms, cycle facilities, air conditioning and excellent natural light.

With a variety of tenants already including a gym, this is a great location for companies who enjoy a collaborative environment.

#### **SPECIFICATION**

- Newly Refurbished
- Fitted Kitchenettes
- Air Conditioning
- Wooden Floors
- Characterful Features
- Fitted Meeting Rooms
- Entry Phone System
- Excellent Natural Light

- Fibre Internet
- On-site bike storage
- Shower facilities
- Communal Meeting Rooms
- Onsite Building Manager
- Onsite Fitness Centre
- 24 hour access
- Passenger Lifts