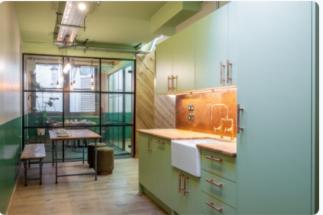

The newly refurbished units benefit from a reception, communal meeting rooms, cycle facilities, air conditioning and excellent natural light.

With a variety of tenants already including a gym, this is a great location for companies who enjoy a collaborative environment.

#### **SPECIFICATION**

- Newly Refurbished
- Fitted Kitchenettes
- Air Conditioning
- Wooden Floors
- Characterful Features
- Fitted Meeting Rooms
- Entry Phone System
- Excellent Natural Light

- Fibre Internet
- On-site bike storage
- Shower facilities
- Communal Meeting Rooms
- Onsite Building Manager
- Onsite Fitness Centre
- 24 hour access
- Passenger Lifts