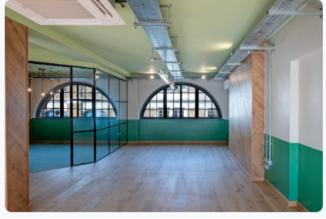

# **Shoreditch Works**

A variety of unique CAT A + units are available in this fully refurbished building which offers a fantastic multi-tenant working environment, in a vibrant and buzzy Shoreditch location.

The newly refurbished units benefit from a reception, communal meeting rooms, cycle facilities, air conditioning and excellent natural light.

With a variety of tenants already including a gym, this is a great location for companies who enjoy a collaborative environment.

#### **SPECIFICATION**

- Newly Refurbished
- Fitted Kitchenettes
- Air Conditioning
- Wooden Floors
- Characterful Features
- Fitted Meeting Rooms
- Entry Phone System
- Excellent Natural Light

- Fibre Internet
- On-site bike storage
- Shower facilities
- Communal Meeting Rooms
- Onsite Building Manager
- Onsite Fitness Centre
- 24 hour access
- Passenger Lifts