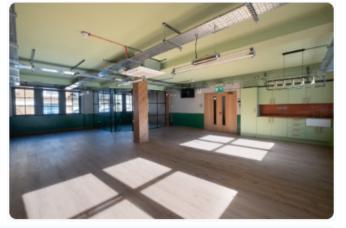

# **Shoreditch Works**

A variety of unique CAT A + units are available in this fully refurbished building which offers a fantastic multi-tenant working environment, in a vibrant and buzzy Shoreditch location.

The newly refurbished units benefit from a reception, communal meeting rooms, cycle facilities, air conditioning and excellent natural light.

With a variety of tenants already including a gym, this is a great location for companies who enjoy a collaborative environment.