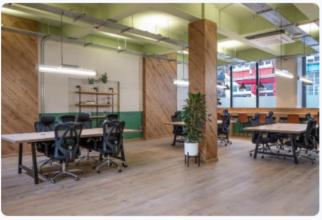

# **Shoreditch Works**

A variety of unique CAT A + units are available in this fully refurbished building which offers a fantastic multi-tenant working environment, in a vibrant and buzzy Shoreditch location.

The newly refurbished units benefit from a reception, communal meeting rooms, cycle facilities, air conditioning and excellent natural light.

With a variety of tenants already including a gym, this is a great location for companies who enjoy a collaborative environment.

#### **SPECIFICATION**

- Newly Refurbished
- Fitted Kitchenettes
- Air Conditioning
- Wooden Floors
- Characterful Features
- Fitted Meeting Rooms
- Entry Phone System
- Excellent Natural Light

- Fibre Internet
- On-site bike storage
- Shower facilities
- Communal Meeting Rooms
- Onsite Building Manager
- Onsite Fitness Centre
- 24 hour access
- Passenger Lifts