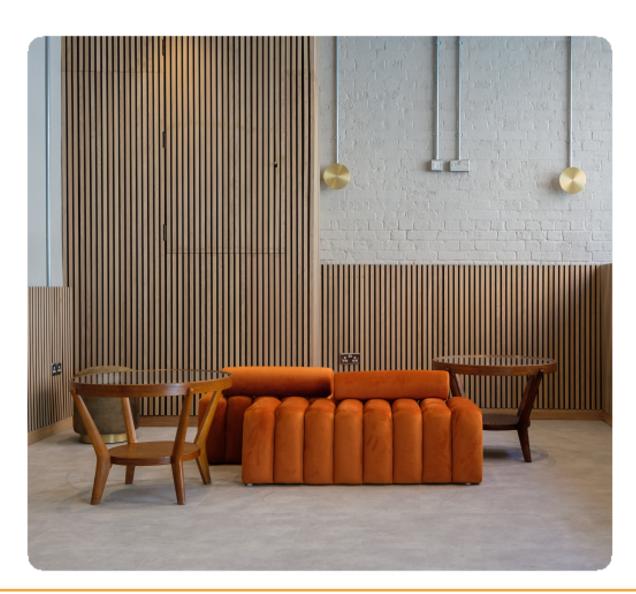

The newly refurbished units benefit from a reception, communal meeting rooms, cycle facilities, air conditioning and excellent natural light.

With a variety of tenants already including a gym, this is a great location for companies who enjoy a collaborative environment.

#### **SPECIFICATION**

- Newly Refurbished
- Fitted Kitchenettes
- Air Conditioning
- Wooden Floors
- Characterful Features
- Fitted Meeting Rooms
- Entry Phone System
- Excellent Natural Light

- Fibre Internet
- On-site bike storage
- Shower facilities
- Communal Meeting Rooms
- Onsite Building Manager
- Onsite Fitness Centre
- 24 hour access
- Passenger Lifts