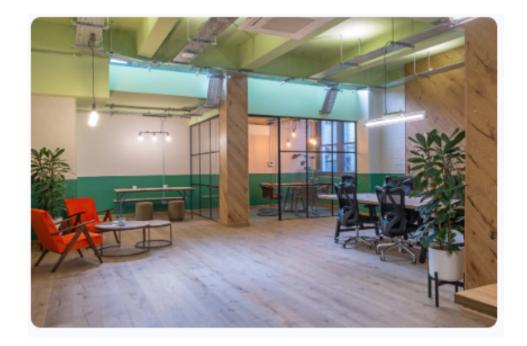

The newly refurbished units benefit from a reception, communal meeting rooms, cycle facilities, air conditioning and excellent natural light.

With a variety of tenants already including a gym, this is a great location for companies who enjoy a collaborative environment.

#### **SPECIFICATION**

- Newly Refurbished
- Fitted Kitchenettes
- Air Conditioning
- Wooden Floors
- Characterful Features
- Fitted Meeting Rooms
- Entry Phone System
- Excellent Natural Light

- Fibre Internet
- On-site bike storage
- Shower facilities
- Communal Meeting Rooms
- Onsite Building Manager
- Onsite Fitness Centre
- 24 hour access
- Passenger Lifts