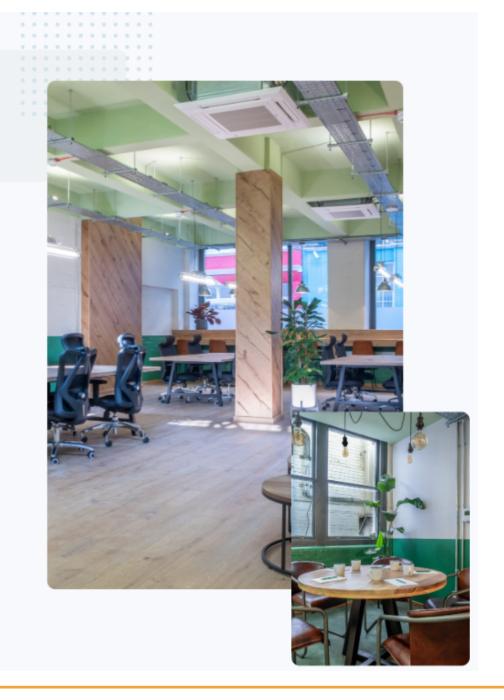

The newly refurbished units benefit from a reception, communal meeting rooms, cycle facilities, air conditioning and excellent natural light.

With a variety of tenants already including a gym, this is a great location for companies who enjoy a collaborative environment.

#### **SPECIFICATION**

- Newly Refurbished
- Fitted Kitchenettes
- Air Conditioning
- Wooden Floors
- Characterful Features
- Fitted Meeting Rooms
- Entry Phone System
- Excellent Natural Light

- Fibre Internet
- On-site bike storage
- Shower facilities
- Communal Meeting Rooms
- Onsite Building Manager
- Onsite Fitness Centre
- 24 hour access
- Passenger Lifts