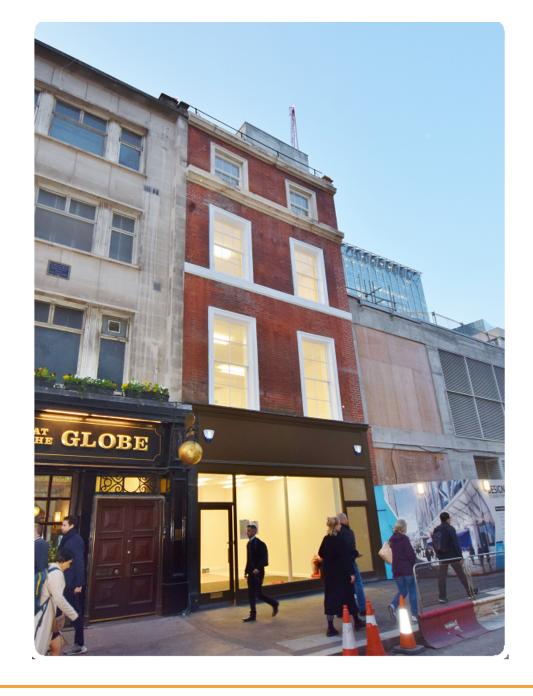

# 87 Moorgate

This top floor office suite is located within a period office building in the heart of Moorgate. The floor is split into two rooms, both of which have great natural light. The space has central heating, AC, perimeter trunking, good storage facilities and LED lighting.

This property is located right next to Moorgate station in the heart of the City. The space is situated only a 5 minute walk away from Liverpool Street Station. There is a variety of cafes, restaurants and shops all within close proximity.