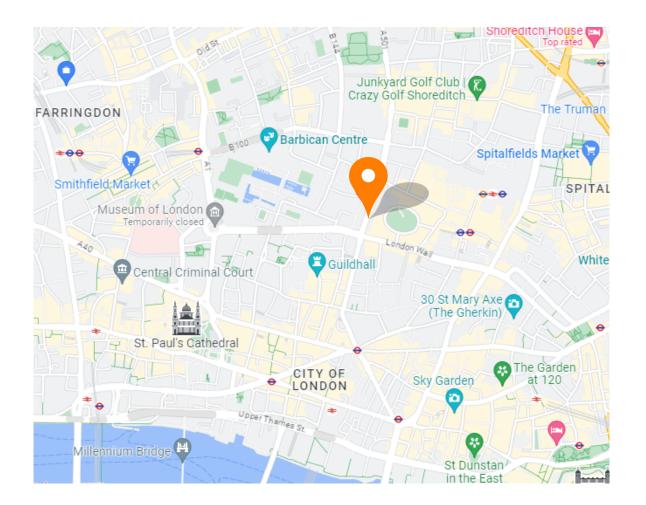

This property is located right next to Moorgate station in the heart of the City. The space is situated only a 5 minute walk away from Liverpool Street Station. There is a variety of cafes, restaurants and shops all within close proximity.