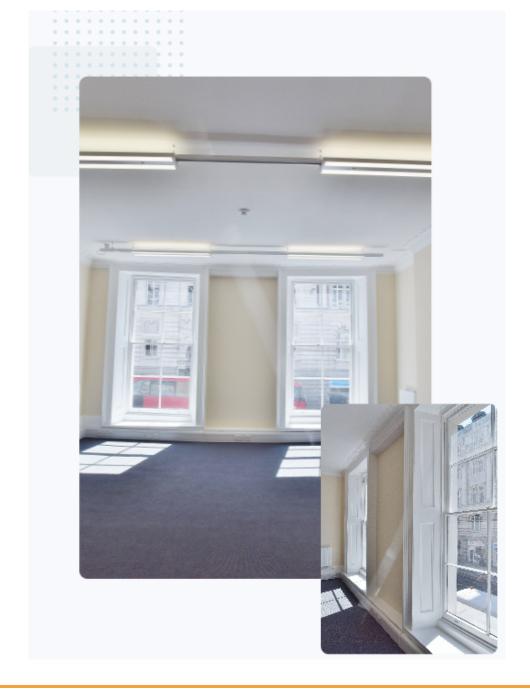

# 87 Moorgate

This top floor office suite is located within a period office building in the heart of Moorgate. The floor is split into two rooms, both of which have great natural light. The space has central heating, AC, perimeter trunking, good storage facilities and LED lighting.

#### **SPECIFICATION**

- Excellent Natural Light
- Perimeter Trunking
- Fibre Internet
- Central Heating
- Air-Conditioning
- Period Features
- Generous Floor to Ceiling Height
- 24/7 Access
- Buzzer Entry System
- Exceptional Transport Links
- Raised Access Floor