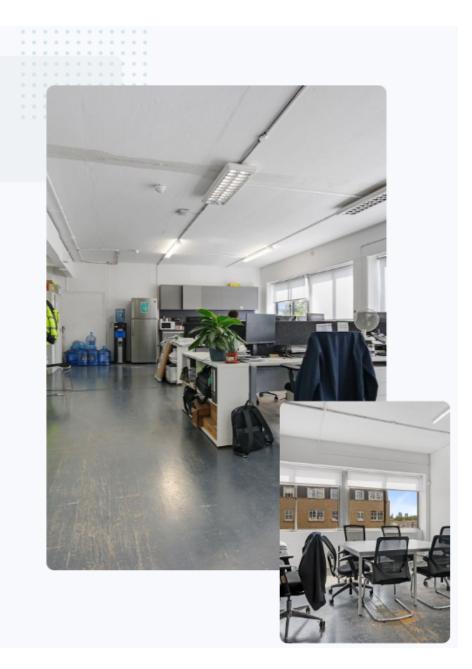

# 445 Hackney Road

A third floor office unit is available in this modern, converted warehouse. The unit benefits from generously high ceilings throughout, an abundance of natural light, a fully fitted kitchen and a fitted meeting room. The location is easily accessible.

#### SPECIFICATION

- Excellent Natural Light
- High Ceilings
- Located in a creative business district
- Fully Fitted Kitchenette
- Communal Outdoor Space
- Showers
- Bike Storage
- 24 Hour Access
- Open Plan Space
- Perimeter Trunking