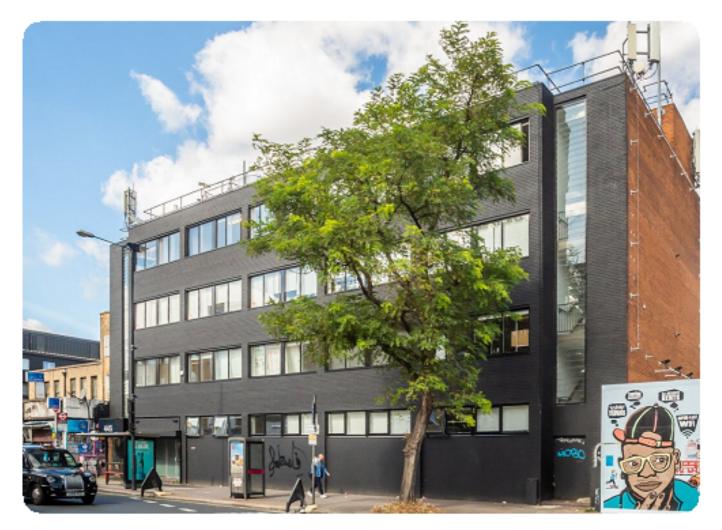

# 445 Hackney Road

A third floor office unit is available in this modern, converted warehouse. The unit benefits from generously high ceilings throughout, an abundance of natural light, a fully fitted kitchen and a fitted meeting room. The location is easily accessible.

Situated on Hackney Road with Regents Canal very close by this space is in a great location. The area is known for its creative atmosphere with an array of small businesses housed in upcycled shipping containers, in addition to other independent retail and office spaces. Next to the canal, a community of pubs, cafes, restaurants and street food can be found.