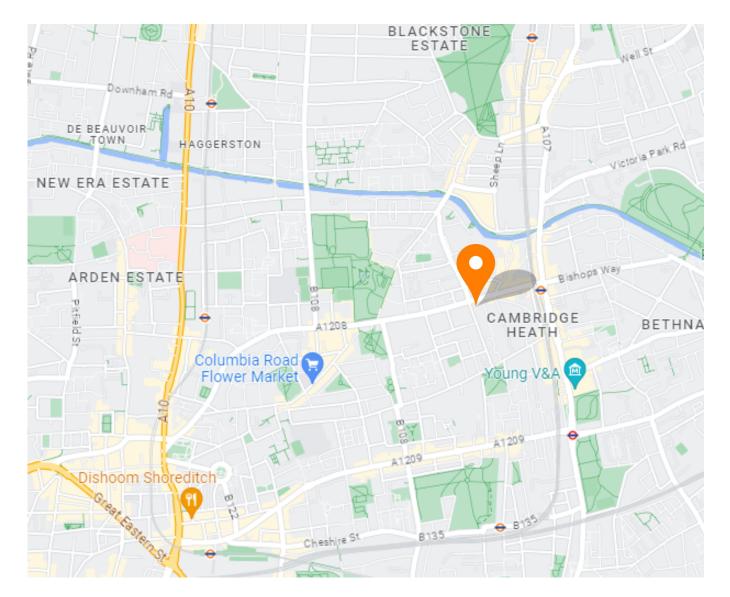

Situated on Hackney Road with Regents Canal very close by this space is in a great location. The area is known for its creative atmosphere with an array of small businesses housed in upcycled shipping containers, in addition to other independent retail and office spaces. Next to the canal, a community of pubs, cafes, restaurants and street food can be found.

London, E2 9DY