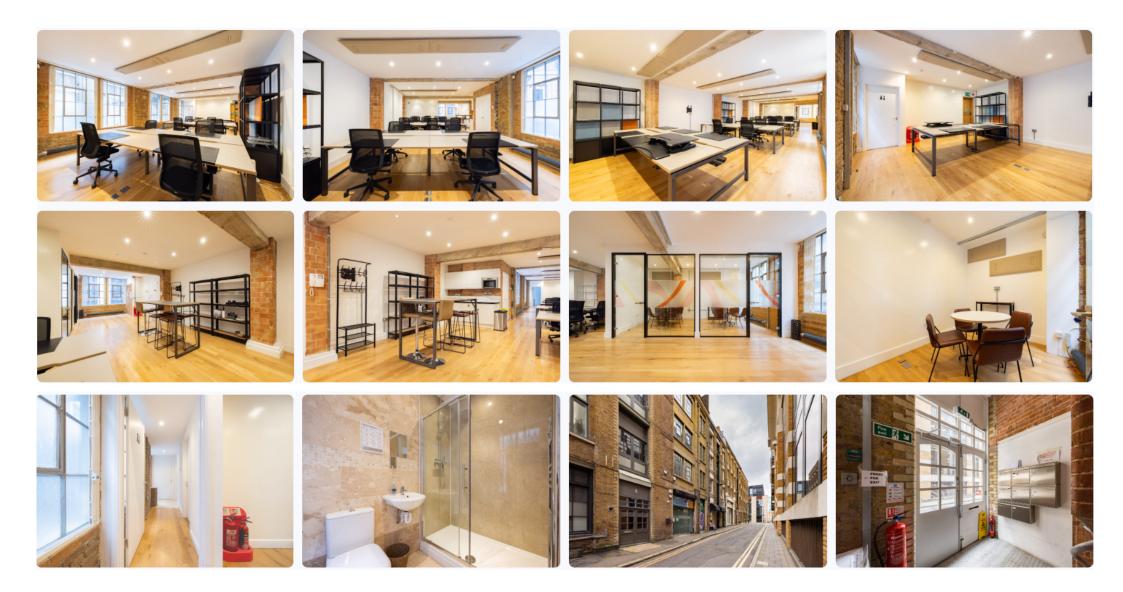

## 4 Ravey Street

A stunning open plan office on the 1st floor benefitting from characterful exposed brick walls. The unit offers a spacious kitchenette with a bar seating area, and two large partitioned meeting/conference rooms. With plentiful windows, the centre of the office has an abundance of natural light filtering through and enough room for 30 desks. There is air conditioning and demised WC's along with a large storage unit, strategically situated in the rear corner, maximising the potential of the space.

## SPECIFICATION

- Excellent Natural Light
- 24/7 Access
- 2 Fitted Meeting Rooms
- Kitchenette
- Demised WC's
- LED Lighting
- Air Conditioning
- Storage Space
- 30+workstations