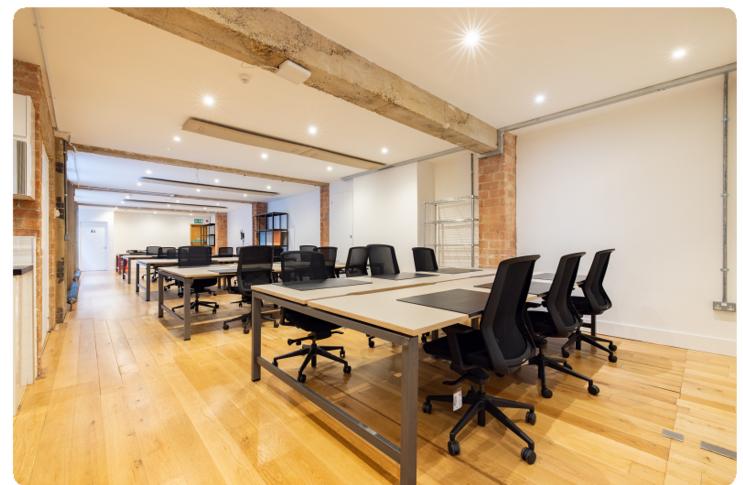

## 4 Ravey Street

A stunning open plan office on the 1st floor benefitting from characterful exposed brick walls. The unit offers a spacious kitchenette with a bar seating area, and two large partitioned meeting/conference rooms. With plentiful windows, the centre of the office has an abundance of natural light filtering through and enough room for 30 desks. There is air conditioning and demised WC's along with a large storage unit, strategically situated in the rear corner, maximising the potential of the space.

## SPECIFICATION

- Excellent Natural Light
- 24/7 Access
- 2 Fitted Meeting Rooms
- Kitchenette
- Demised WC's
- LED Lighting
- Air Conditioning
- Storage Space
- 30+workstations