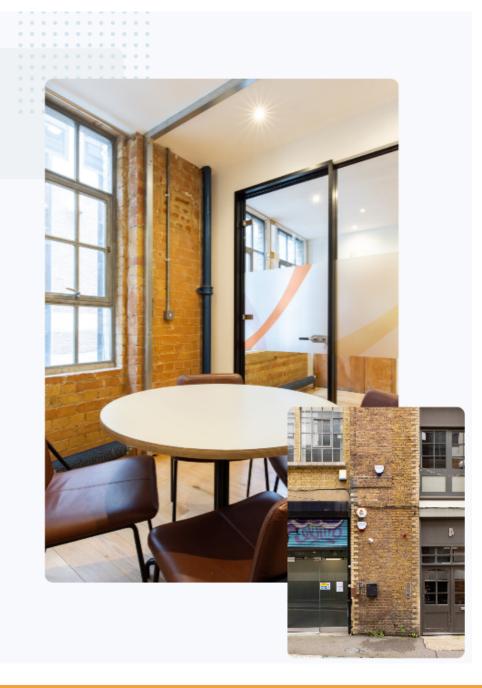

## 4 Ravey Street

A stunning open plan office on the 1st floor benefitting from characterful exposed brick walls. The unit offers a spacious kitchenette with a bar seating area, and two large partitioned meeting/conference rooms. With plentiful windows, the centre of the office has an abundance of natural light filtering through and enough room for 30 desks. There is air conditioning and demised WC's along with a large storage unit, strategically situated in the rear corner, maximising the potential of the space.

## SPECIFICATION

- Excellent Natural Light
- 24/7 Access
- 2 Fitted Meeting Rooms
- Kitchenette
- Demised WC's
- LED Lighting
- Air Conditioning
- Storage Space
- 30+workstations